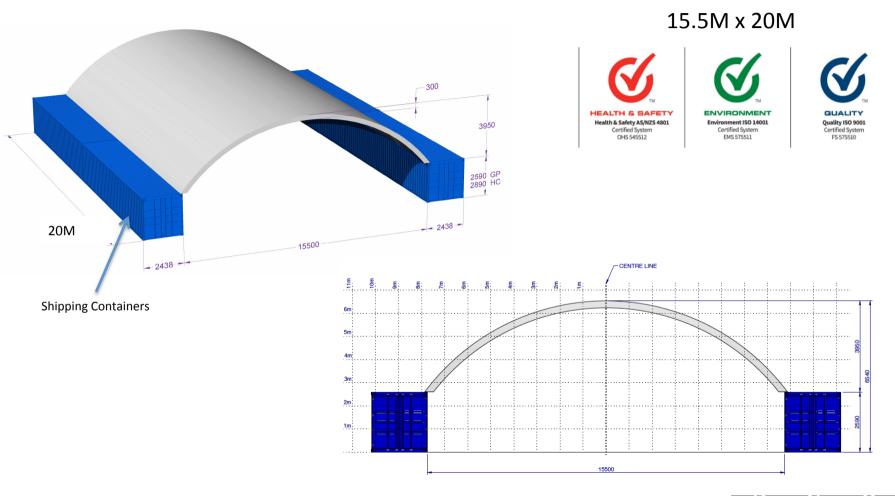

## Covered Outdoor Area - ELEVATION

PERSPECTIVE- DIMENSIONS IN mm, ALL DIMENSIONS ARE APPROXIMATE

-PRESENTATION DRAWINGS ONLY-NOT TO BE USED FOR CONSTRUCTION PURPOSES

THE DESIGN AND DRAWING SHOWN HEREON ARE COPYRIGHT AND SHALL NOT BE COPIED, REPRODUCED, SCANNED, STORED IN ANY ELECTRONIC DATABASE, RE-TRANSMITTED OR COMMERCIALISED WITHOUT THE WRITTEN CONSENT OF ALLSHELTER, THIS DRAWING REMAINS THE PROPERTY OF ALLSHELTER AND MAY NOT BE USED FOR ANY OTHER PURPOSES THAN THAT OF WHICH IT WAS SUPPLIED. ALLSHELTER SHALL NOT HESITATE TO TAKE APPROPRIATE LEGAL. ACTION IN IF ITS RIGHTS IN THIS RESPECT ARE INPRINGED

SHELTER CASA1524IM

## Covered Outdoor Area - PLAN