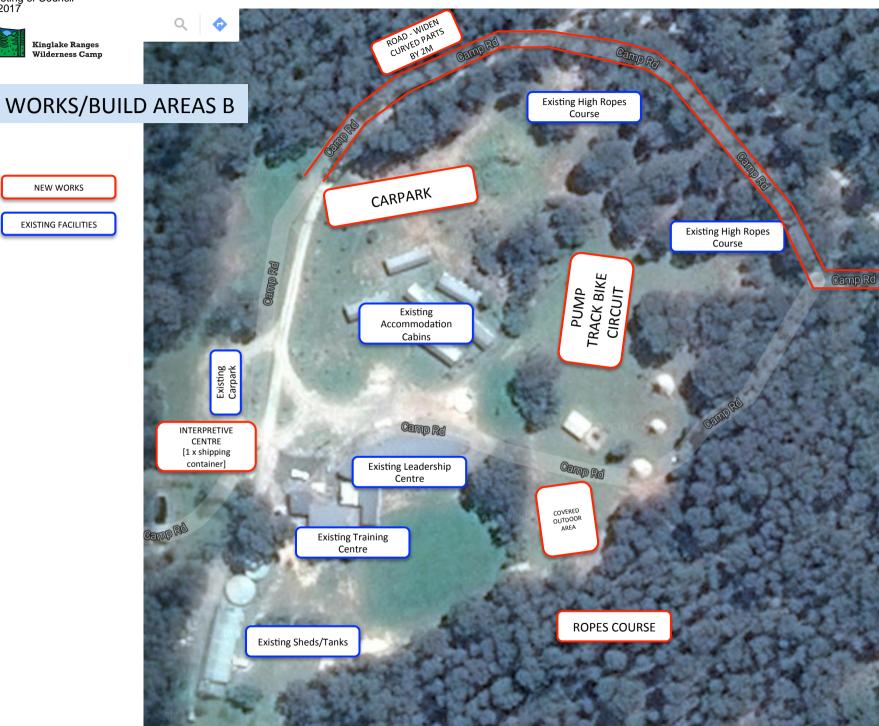

Page 2 of 4



## Covered Outdoor Area - ELEVATION



PERSPECTIVE- DIMENSIONS IN mm, ALL DIMENSIONS ARE APPROXIMATE

-PRESENTATION DRAWINGS ONLY-NOT TO BE USED FOR CONSTRUCTION PURPOSES



THE DESIGN AND DRAWING SHOWN HEREON ARE COPYRIGHT AND SHALL NOT BE COPIED, REPRODUCED, SCANNED, STORED IN ANY ELECTRONIC DATABASE, RE-TRANSMITTED OR COMMERCIALISED WITHOUT THE WRITTEN CONSENT OF ALLSHELTER, THIS DRAWING REMAINS THE PROPERTY OF ALLSHELTER AND MAY NOT BE USED FOR ANY OTHER PURPOSES THAN THAT OF WHICH IT WAS SUPPLIED. ALLSHELTER SHALL NOT HESITATE TO TAKE APPROPRIATE LEGAL. ACTION IN IF ITS RIGHTS IN THIS RESPECT ARE INPRINGED

SHELTER CASA1524IM











## Covered Outdoor Area - PLAN