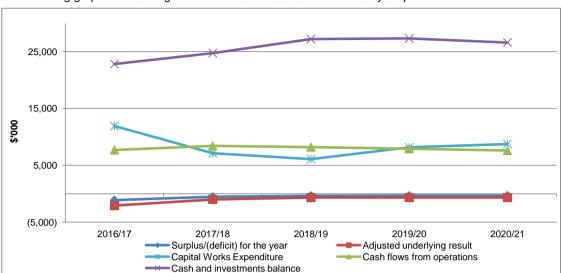

Whilst the Budget projects a small operational deficit of \$536k for 2017/2018, our cashflows remains strong, with a projected cash increase of \$1.9m. This budget also delivers a capital works budget of over \$7.13m in addition to continuing to fund the numerous services we provide for the Murrindindi Shire community.

 Cash result: \$1.9M Surplus (2016/2017 - \$3.9M Deficit) (Refer Statement of Cash Flows in Section 3)
 This is the net funding result after considering the requirements to meet loan principal repayments and reserve transfers.

Total Capital Works Program of \$7.13M (2016/2017 - \$11.91M)
 It should be noted that the 2016/2017 revised capital budget was strongly inflated by the \$4.38m of incomplete capital works projects that were carried forward from the previous financial year.

# **3.1 Comprehensive Income Statement** For the four years ending 30 June 2021

|                                                                              | Forecast<br>Actual | Budget  |         | Strategic Resource Plan<br>Projections |         |  |
|------------------------------------------------------------------------------|--------------------|---------|---------|----------------------------------------|---------|--|
|                                                                              | 2016/17            | 2017/18 | 2018/19 | 2019/20                                | 2020/21 |  |
|                                                                              | \$'000             | \$'000  | \$'000  | \$'000                                 | \$'000  |  |
| Income                                                                       |                    |         |         |                                        |         |  |
| Rates and charges                                                            | 19,249             | 19,833  | 20,230  | 20,634                                 | 21,047  |  |
| Statutory fees and fines                                                     | 738                | 715     | 733     | 751                                    | 770     |  |
| User fees                                                                    | 2,053              | 1,903   | 1,951   | 1,999                                  | 2,049   |  |
| Grants - Operating                                                           | 7,035              | 6,938   | 7,146   | 7,282                                  | 7,421   |  |
| Grants - Capital                                                             | 2,563              | 1,748   | 1,598   | 1,598                                  | 1,598   |  |
| Contributions - monetary                                                     | 80                 | 123     | 123     | 123                                    | 123     |  |
| Contributions - non-monetary                                                 | -                  | 194     | 200     | 200                                    | 200     |  |
| Net gain/(loss) on disposal of property, infrastructure, plant and equipment | (161)              | (249)   | -       | -                                      | -       |  |
| Other income                                                                 | 1,240              | 1,269   | 1,294   | 1,320                                  | 1,347   |  |
| Total income                                                                 | 32,797             | 32,474  | 33,275  | 33,908                                 | 34,555  |  |
|                                                                              |                    |         |         |                                        |         |  |
| Expenses                                                                     |                    |         |         |                                        |         |  |
| Employee costs                                                               | 13,354             | 14,147  | 14,430  | 14,719                                 | 15,013  |  |
| Materials and services                                                       | 11,329             | 9,493   | 9,730   | 9,974                                  | 10,223  |  |
| Bad and doubtful debts                                                       | 2                  | -       | -       | -                                      | -       |  |
| Depreciation and amortisation                                                | 8,833              | 8,968   | 9,058   | 9,148                                  | 9,240   |  |
| Borrowing costs                                                              | 121                | 107     | 104     | 104                                    | 104     |  |
| Other expenses                                                               | 290                | 295     | 301     | 307                                    | 313     |  |
| Total expenses                                                               | 33,929             | 33,010  | 33,623  | 34,251                                 | 34,892  |  |
|                                                                              |                    |         |         |                                        |         |  |
| Surplus/(deficit) for the year                                               | (1,132)            | (536)   | (348)   | (343)                                  | (338)   |  |
| Other comprehensive income Items that will not be reclassified to surplus or |                    |         |         |                                        |         |  |
| deficit in future periods                                                    |                    |         |         |                                        |         |  |
| Net asset revaluation increment /(decrement)                                 |                    | _       | _       | _                                      | _       |  |
| Share of other comprehensive income of associates                            |                    | _       | _       | _                                      | _       |  |
| and joint ventures                                                           |                    |         |         |                                        |         |  |
| Items that may be reclassified to surplus or                                 | -                  | _       | _       | _                                      | _       |  |
| deficit in future periods                                                    |                    |         |         |                                        |         |  |
| (detail as appropriate)                                                      |                    |         |         |                                        |         |  |
| Total comprehensive result                                                   | (1,132)            | (536)   | (348)   | (343)                                  | (338)   |  |

## 3.4 Statement of Cash Flows

For the four years ending 30 June 2021

|                                                                | Forecast   | Budget     | Strategi                                | Strategic Resource Plan                 |            |  |
|----------------------------------------------------------------|------------|------------|-----------------------------------------|-----------------------------------------|------------|--|
|                                                                | Actual     |            | P                                       | rojections                              |            |  |
|                                                                | 2016/17    | 2017/18    | 2018/19                                 | 2019/20                                 | 2020/21    |  |
|                                                                | \$'000     | \$'000     | \$'000                                  | \$'000                                  | \$'000     |  |
|                                                                | Inflows    | Inflows    | Inflows                                 | Inflows                                 | Inflows    |  |
|                                                                | (Outflows) | (Outflows) | (Outflows)                              | (Outflows)                              | (Outflows) |  |
| Cash flows from operating activities                           |            |            |                                         |                                         |            |  |
| Rates and charges                                              | 19,214     | 19,799     | 19,926                                  | 20,325                                  | 20,731     |  |
| Statutory fees and fines & User fees                           | 3,796      | 3,294      | 3,310                                   | 3,327                                   | 3,344      |  |
| Grants - operating & capital                                   | 9,802      | 8.486      | 8,274                                   | 8,067                                   | 7,865      |  |
| Interest received                                              | 711        | 597        | 618                                     | 640                                     | 662        |  |
| Trust funds and deposits taken                                 | (365)      | 324        | -                                       | -                                       | _          |  |
| Employee costs                                                 | (13,334)   | (14,023)   | (14,286)                                | (14,571)                                | (14,863)   |  |
| Materials and services                                         | (12,116)   | (10,044)   | (9,633)                                 | (9,874)                                 | (10,121)   |  |
| Net cash provided by/(used in) operating                       |            | • •        | , , , , , , , , , , , , , , , , , , , , | , · , , , , , , , , , , , , , , , , , , |            |  |
| activities                                                     | 7,708      | 8,433      | 8,210                                   | 7,913                                   | 7,619      |  |
| donvinos                                                       |            |            |                                         |                                         |            |  |
| Cash flows from investing activities                           |            |            |                                         |                                         |            |  |
| Payments for property, infrastructure, plant and               | (11,912)   | (7,134)    | (6,100)                                 | (8,170)                                 | (8,746)    |  |
| equipment                                                      | (11,012)   | (1,104)    | (0,100)                                 | (0,110)                                 | (0,1 10)   |  |
| Proceeds from sale of property, infrastructure, plant          | 655        | 636        | 400                                     | 400                                     | 400        |  |
| and equipment                                                  | 000        | 000        | 100                                     | 100                                     |            |  |
| Net cash provided by/ (used in) investing activities           | (11,257)   | (6,498)    | (5,700)                                 | (7,770)                                 | (8,346)    |  |
| That again provided by (abod iii) iiivootiiig adtivitioo       | (11,201)   | (0,430)    | (0,700)                                 | (1,110)                                 | (0,010)    |  |
| Cash flows from financing activities                           |            |            |                                         |                                         |            |  |
| Finance costs                                                  | (199)      | (109)      | (112)                                   | (116)                                   | (119)      |  |
| Proceeds from borrowings                                       | 500        | 500        | 500                                     | 500                                     | 500        |  |
| Repayment of borrowings                                        | (674)      | (407)      | (427)                                   | (406)                                   | (386)      |  |
| Net cash provided by/(used in) financing activities            | (373)      | (16)       | (40)                                    | (22)                                    | (500)      |  |
| Net increase/(decrease) in cash & cash                         | (3,922)    | 1,919      | 2,470                                   | 121                                     | (732)      |  |
| ,                                                              | (3,922)    | 1,919      | 2,470                                   | 121                                     | (732)      |  |
| equivalents  Cash and each equivalents at the haginning of the | 26 751     | 22 920     | 24,748                                  | 27 210                                  | 27,340     |  |
| Cash and cash equivalents at the beginning of the              | 26,751     | 22,829     | 24,140                                  | 27,218                                  | 21,340     |  |
| financial year                                                 | 22 020     | 24.740     | 27 24 0                                 | 27 240                                  | 26 607     |  |
| Cash and cash equivalents at the end of the                    | 22,829     | 24,748     | 27,218                                  | 27,340                                  | 26,607     |  |
| financial year                                                 |            |            |                                         |                                         |            |  |
|                                                                |            |            |                                         |                                         |            |  |