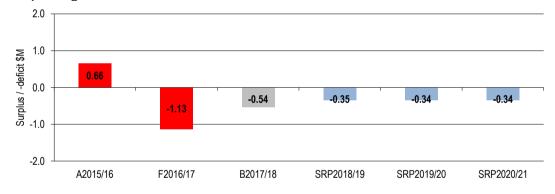

#### 3. Key Statistics

Total Operating Revenue: \$32.5M (2016/2017 - \$32.8M)
 Total Operating Expenditure: \$33.0M (2016/2017 - \$33.9M)

Accounting Result: \$0.5M deficit (2016/2017 - \$1.1M deficit)

(Refer Income Statement in Section 3)

# **3.1 Comprehensive Income Statement** For the four years ending 30 June 2021

|                                                                              | Forecast<br>Actual | Budget  |         | Strategic Resource Plan<br>Projections |         |  |
|------------------------------------------------------------------------------|--------------------|---------|---------|----------------------------------------|---------|--|
|                                                                              | 2016/17            | 2017/18 | 2018/19 | 2019/20                                | 2020/21 |  |
|                                                                              | \$'000             | \$'000  | \$'000  | \$'000                                 | \$'000  |  |
| Income                                                                       |                    |         |         |                                        |         |  |
| Rates and charges                                                            | 19,249             | 19,833  | 20,230  | 20,634                                 | 21,047  |  |
| Statutory fees and fines                                                     | 738                | 715     | 733     | 751                                    | 770     |  |
| User fees                                                                    | 2,053              | 1,903   | 1,951   | 1,999                                  | 2,049   |  |
| Grants - Operating                                                           | 7,035              | 6,938   | 7,146   | 7,282                                  | 7,421   |  |
| Grants - Capital                                                             | 2,563              | 1,748   | 1,598   | 1,598                                  | 1,598   |  |
| Contributions - monetary                                                     | 80                 | 123     | 123     | 123                                    | 123     |  |
| Contributions - non-monetary                                                 | -                  | 194     | 200     | 200                                    | 200     |  |
| Net gain/(loss) on disposal of property, infrastructure, plant and equipment | (161)              | (249)   | -       | -                                      | -       |  |
| Other income                                                                 | 1,240              | 1,269   | 1,294   | 1,320                                  | 1,347   |  |
| Total income                                                                 | 32,797             | 32,474  | 33,275  | 33,908                                 | 34,555  |  |
|                                                                              |                    |         |         |                                        |         |  |
| Expenses                                                                     |                    |         |         |                                        |         |  |
| Employee costs                                                               | 13,354             | 14,147  | 14,430  | 14,719                                 | 15,013  |  |
| Materials and services                                                       | 11,329             | 9,493   | 9,730   | 9,974                                  | 10,223  |  |
| Bad and doubtful debts                                                       | 2                  | -       | -       | -                                      | -       |  |
| Depreciation and amortisation                                                | 8,833              | 8,968   | 9,058   | 9,148                                  | 9,240   |  |
| Borrowing costs                                                              | 121                | 107     | 104     | 104                                    | 104     |  |
| Other expenses                                                               | 290                | 295     | 301     | 307                                    | 313     |  |
| Total expenses                                                               | 33,929             | 33,010  | 33,623  | 34,251                                 | 34,892  |  |
|                                                                              |                    |         |         |                                        |         |  |
| Surplus/(deficit) for the year                                               | (1,132)            | (536)   | (348)   | (343)                                  | (338)   |  |
| Other comprehensive income Items that will not be reclassified to surplus or |                    |         |         |                                        |         |  |
| deficit in future periods                                                    |                    |         |         |                                        |         |  |
| Net asset revaluation increment /(decrement)                                 |                    | _       | _       | _                                      | _       |  |
| Share of other comprehensive income of associates                            |                    | _       | _       | _                                      | _       |  |
| and joint ventures                                                           |                    |         |         |                                        |         |  |
| Items that may be reclassified to surplus or                                 | -                  | _       | _       | _                                      | _       |  |
| deficit in future periods                                                    |                    |         |         |                                        |         |  |
| (detail as appropriate)                                                      |                    |         |         |                                        |         |  |
| Total comprehensive result                                                   | (1,132)            | (536)   | (348)   | (343)                                  | (338)   |  |