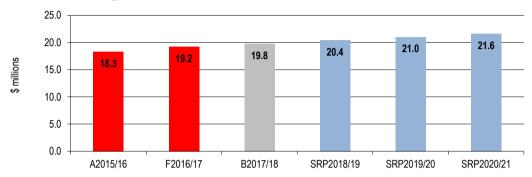

Total Capital Works Program of \$7.13M (2016/2017 - \$11.91M)
 It should be noted that the 2016/2017 revised capital budget was strongly inflated by the \$4.38m of incomplete capital works projects that were carried forward from the previous financial year.

# **3.1 Comprehensive Income Statement** For the four years ending 30 June 2021

|                                                                              | Forecast<br>Actual | Budget  |         | Strategic Resource Plan<br>Projections |         |  |
|------------------------------------------------------------------------------|--------------------|---------|---------|----------------------------------------|---------|--|
|                                                                              | 2016/17            | 2017/18 | 2018/19 | 2019/20                                | 2020/21 |  |
|                                                                              | \$'000             | \$'000  | \$'000  | \$'000                                 | \$'000  |  |
| Income                                                                       |                    |         |         |                                        |         |  |
| Rates and charges                                                            | 19,249             | 19,833  | 20,230  | 20,634                                 | 21,047  |  |
| Statutory fees and fines                                                     | 738                | 715     | 733     | 751                                    | 770     |  |
| User fees                                                                    | 2,053              | 1,903   | 1,951   | 1,999                                  | 2,049   |  |
| Grants - Operating                                                           | 7,035              | 6,938   | 7,146   | 7,282                                  | 7,421   |  |
| Grants - Capital                                                             | 2,563              | 1,748   | 1,598   | 1,598                                  | 1,598   |  |
| Contributions - monetary                                                     | 80                 | 123     | 123     | 123                                    | 123     |  |
| Contributions - non-monetary                                                 | -                  | 194     | 200     | 200                                    | 200     |  |
| Net gain/(loss) on disposal of property, infrastructure, plant and equipment | (161)              | (249)   | -       | -                                      | -       |  |
| Other income                                                                 | 1,240              | 1,269   | 1,294   | 1,320                                  | 1,347   |  |
| Total income                                                                 | 32,797             | 32,474  | 33,275  | 33,908                                 | 34,555  |  |
|                                                                              |                    |         |         |                                        |         |  |
| Expenses                                                                     |                    |         |         |                                        |         |  |
| Employee costs                                                               | 13,354             | 14,147  | 14,430  | 14,719                                 | 15,013  |  |
| Materials and services                                                       | 11,329             | 9,493   | 9,730   | 9,974                                  | 10,223  |  |
| Bad and doubtful debts                                                       | 2                  | -       | -       | -                                      | -       |  |
| Depreciation and amortisation                                                | 8,833              | 8,968   | 9,058   | 9,148                                  | 9,240   |  |
| Borrowing costs                                                              | 121                | 107     | 104     | 104                                    | 104     |  |
| Other expenses                                                               | 290                | 295     | 301     | 307                                    | 313     |  |
| Total expenses                                                               | 33,929             | 33,010  | 33,623  | 34,251                                 | 34,892  |  |
|                                                                              |                    |         |         |                                        |         |  |
| Surplus/(deficit) for the year                                               | (1,132)            | (536)   | (348)   | (343)                                  | (338)   |  |
| Other comprehensive income Items that will not be reclassified to surplus or |                    |         |         |                                        |         |  |
| deficit in future periods                                                    |                    |         |         |                                        |         |  |
| Net asset revaluation increment /(decrement)                                 |                    | _       | _       | _                                      | _       |  |
| Share of other comprehensive income of associates                            |                    | _       | _       | _                                      | _       |  |
| and joint ventures                                                           |                    |         |         |                                        |         |  |
| Items that may be reclassified to surplus or                                 | -                  | _       | _       | _                                      | _       |  |
| deficit in future periods                                                    |                    |         |         |                                        |         |  |
| (detail as appropriate)                                                      |                    |         |         |                                        |         |  |
| Total comprehensive result                                                   | (1,132)            | (536)   | (348)   | (343)                                  | (338)   |  |