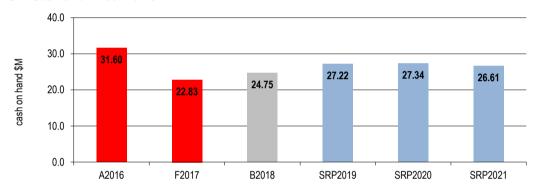

 Cash result: \$1.9M Surplus (2016/2017 - \$3.9M Deficit) (Refer Statement of Cash Flows in Section 3)
 This is the net funding result after considering the requirements to meet loan principal repayments and reserve transfers.

## 3.2 Balance Sheet

For the four years ending 30 June 2021

|                                                | Forecast          | Budget      | udget Strategic Resource Pla<br>Projections |          | lan     |
|------------------------------------------------|-------------------|-------------|---------------------------------------------|----------|---------|
|                                                | Actual<br>2016/17 | 2017/18     | 2018/19                                     | 2019/20  | 2020/21 |
|                                                | \$'000            | \$'000      | \$'000                                      | \$'000   | \$'000  |
| Assets                                         | \$ 000            | \$ 000      | \$ 000                                      | \$ 000   | \$ 000  |
| Current assets                                 |                   |             |                                             |          |         |
| Cash and cash equivalents                      | 22,829            | 24,748      | 27,218                                      | 27,340   | 26,607  |
| Trade and other receivables                    | 2,487             | 2,808       | 2,836                                       | 2,864    | 2,893   |
| Other financial assets                         | , -               | _,,         | -                                           | -        | -       |
| Inventories                                    | 50                | 50          | 50                                          | 50       | 50      |
| Non-current assets classified as held for sale | 217               | -           | -                                           | -        | -       |
| Other assets                                   | 270               | 350         | 350                                         | 350      | 350     |
| Total current assets                           | 25,853            | 27,956      | 30,454                                      | 30,604   | 29,901  |
|                                                |                   |             |                                             |          |         |
| Non-current assets                             |                   |             |                                             |          |         |
| Trade and other receivables                    | 24                | 46          | 46                                          | 46       | 46      |
| Investments in associates and joint ventures   | -                 | -           | -                                           | -        | -       |
| Property, infrastructure, plant & equipment    | 303,348           | 301,301     | 299,493                                     | 297,696  | 295,910 |
| Investment property                            |                   | - · · · · · | <b>-</b>                                    | <u>-</u> |         |
| Intangible assets                              | 3,442             | 3,180       | 3,069                                       | 2,961    | 2,858   |
| Total non-current assets                       | 306,814           | 304,527     | 302,608                                     | 300,704  | 298,814 |
| Total assets                                   | 332,667           | 332,483     | 333,062                                     | 331,308  | 328,714 |
| Liabilities                                    |                   |             |                                             |          |         |
| Current liabilities                            |                   |             |                                             |          |         |
| Trade and other payables                       | 2,538             | 2,610       | 2,688                                       | 2,769    | 2,852   |
| Trust funds and deposits                       | 609               | 933         | 933                                         | 933      | 933     |
| Provisions                                     | 3,153             | 3,216       | 3,248                                       | 3,281    | 3,313   |
| Interest-bearing loans and borrowings          | 405               | 401         | 389                                         | 377      | 366     |
| Total current liabilities                      | 6,705             | 7,160       | 7,258                                       | 7,360    | 7,464   |
|                                                | -,                | ,,,,,,,     | ,                                           | ,        |         |
| Non-current liabilities                        |                   |             |                                             |          |         |
| Provisions                                     | 5,491             | 5,291       | 5,185                                       | 5,081    | 4,980   |
| Interest-bearing loans and borrowings          | 1,449             | 1,546       | 1,500                                       | 1,455    | 1,411   |
| Total non-current liabilities                  | 6,940             | 6,837       | 6,685                                       | 6,536    | 6,391   |
| Total liabilities                              | 13,645            | 13,997      | 13,943                                      | 13,896   | 13,855  |
| Net assets                                     | 319,022           | 318,486     | 319,119                                     | 317,412  | 314,859 |
|                                                |                   |             |                                             |          |         |
| Equity                                         |                   |             |                                             |          |         |
| Accumulated surplus                            | 126,568           | 124,921     | 124,573                                     | 124,230  | 123,893 |
| Reserves                                       | 192,454           | 193,565     | 194,546                                     | 193,181  | 190,966 |
| Total equity                                   | 319,022           | 318,486     | 319,119                                     | 317,412  | 314,859 |

## 3.4 Statement of Cash Flows

For the four years ending 30 June 2021

|                                                                | Forecast   | Budget     | Strategi                                | Strategic Resource Plan                 |            |  |
|----------------------------------------------------------------|------------|------------|-----------------------------------------|-----------------------------------------|------------|--|
|                                                                | Actual     |            | P                                       | rojections                              |            |  |
|                                                                | 2016/17    | 2017/18    | 2018/19                                 | 2019/20                                 | 2020/21    |  |
|                                                                | \$'000     | \$'000     | \$'000                                  | \$'000                                  | \$'000     |  |
|                                                                | Inflows    | Inflows    | Inflows                                 | Inflows                                 | Inflows    |  |
|                                                                | (Outflows) | (Outflows) | (Outflows)                              | (Outflows)                              | (Outflows) |  |
| Cash flows from operating activities                           |            |            |                                         |                                         |            |  |
| Rates and charges                                              | 19,214     | 19,799     | 19,926                                  | 20,325                                  | 20,731     |  |
| Statutory fees and fines & User fees                           | 3,796      | 3,294      | 3,310                                   | 3,327                                   | 3,344      |  |
| Grants - operating & capital                                   | 9,802      | 8.486      | 8,274                                   | 8,067                                   | 7,865      |  |
| Interest received                                              | 711        | 597        | 618                                     | 640                                     | 662        |  |
| Trust funds and deposits taken                                 | (365)      | 324        | -                                       | -                                       | _          |  |
| Employee costs                                                 | (13,334)   | (14,023)   | (14,286)                                | (14,571)                                | (14,863)   |  |
| Materials and services                                         | (12,116)   | (10,044)   | (9,633)                                 | (9,874)                                 | (10,121)   |  |
| Net cash provided by/(used in) operating                       |            | • •        | , , , , , , , , , , , , , , , , , , , , | , · , , , , , , , , , , , , , , , , , , |            |  |
| activities                                                     | 7,708      | 8,433      | 8,210                                   | 7,913                                   | 7,619      |  |
| donvinos                                                       |            |            |                                         |                                         |            |  |
| Cash flows from investing activities                           |            |            |                                         |                                         |            |  |
| Payments for property, infrastructure, plant and               | (11,912)   | (7,134)    | (6,100)                                 | (8,170)                                 | (8,746)    |  |
| equipment                                                      | (11,012)   | (1,104)    | (0,100)                                 | (0,110)                                 | (0,1 10)   |  |
| Proceeds from sale of property, infrastructure, plant          | 655        | 636        | 400                                     | 400                                     | 400        |  |
| and equipment                                                  | 000        | 000        | 100                                     | 100                                     |            |  |
| Net cash provided by/ (used in) investing activities           | (11,257)   | (6,498)    | (5,700)                                 | (7,770)                                 | (8,346)    |  |
| That again provided by (abod iii) iiivootiiig adtivitioo       | (11,201)   | (0,430)    | (0,700)                                 | (1,110)                                 | (0,010)    |  |
| Cash flows from financing activities                           |            |            |                                         |                                         |            |  |
| Finance costs                                                  | (199)      | (109)      | (112)                                   | (116)                                   | (119)      |  |
| Proceeds from borrowings                                       | 500        | 500        | 500                                     | 500                                     | 500        |  |
| Repayment of borrowings                                        | (674)      | (407)      | (427)                                   | (406)                                   | (386)      |  |
| Net cash provided by/(used in) financing activities            | (373)      | (16)       | (40)                                    | (22)                                    | (500)      |  |
| Net increase/(decrease) in cash & cash                         | (3,922)    | 1,919      | 2,470                                   | 121                                     | (732)      |  |
| ,                                                              | (3,922)    | 1,919      | 2,470                                   | 121                                     | (732)      |  |
| equivalents  Cash and each equivalents at the haginning of the | 26 751     | 22 920     | 24,748                                  | 27 210                                  | 27,340     |  |
| Cash and cash equivalents at the beginning of the              | 26,751     | 22,829     | 24,140                                  | 27,218                                  | 21,340     |  |
| financial year                                                 | 22 020     | 24.740     | 27 24 0                                 | 27 240                                  | 26 607     |  |
| Cash and cash equivalents at the end of the                    | 22,829     | 24,748     | 27,218                                  | 27,340                                  | 26,607     |  |
| financial year                                                 |            |            |                                         |                                         |            |  |
|                                                                |            |            |                                         |                                         |            |  |