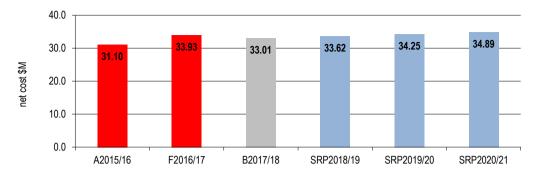

#### 3. Key Statistics

Total Operating Revenue: \$32.5M (2016/2017 - \$32.8M)
 Total Operating Expenditure: \$33.0M (2016/2017 - \$33.9M)

Accounting Result: \$0.5M deficit (2016/2017 - \$1.1M deficit)

(Refer Income Statement in Section 3)

# **3.1 Comprehensive Income Statement** For the four years ending 30 June 2021

|                                                                              | Forecast<br>Actual | Budget  |         | Strategic Resource Plan<br>Projections |         |  |
|------------------------------------------------------------------------------|--------------------|---------|---------|----------------------------------------|---------|--|
|                                                                              | 2016/17            | 2017/18 | 2018/19 | 2019/20                                | 2020/21 |  |
|                                                                              | \$'000             | \$'000  | \$'000  | \$'000                                 | \$'000  |  |
| Income                                                                       |                    |         |         |                                        |         |  |
| Rates and charges                                                            | 19,249             | 19,833  | 20,230  | 20,634                                 | 21,047  |  |
| Statutory fees and fines                                                     | 738                | 715     | 733     | 751                                    | 770     |  |
| User fees                                                                    | 2,053              | 1,903   | 1,951   | 1,999                                  | 2,049   |  |
| Grants - Operating                                                           | 7,035              | 6,938   | 7,146   | 7,282                                  | 7,421   |  |
| Grants - Capital                                                             | 2,563              | 1,748   | 1,598   | 1,598                                  | 1,598   |  |
| Contributions - monetary                                                     | 80                 | 123     | 123     | 123                                    | 123     |  |
| Contributions - non-monetary                                                 | -                  | 194     | 200     | 200                                    | 200     |  |
| Net gain/(loss) on disposal of property, infrastructure, plant and equipment | (161)              | (249)   | -       | -                                      | -       |  |
| Other income                                                                 | 1,240              | 1,269   | 1,294   | 1,320                                  | 1,347   |  |
| Total income                                                                 | 32,797             | 32,474  | 33,275  | 33,908                                 | 34,555  |  |
|                                                                              |                    |         |         |                                        |         |  |
| Expenses                                                                     |                    |         |         |                                        |         |  |
| Employee costs                                                               | 13,354             | 14,147  | 14,430  | 14,719                                 | 15,013  |  |
| Materials and services                                                       | 11,329             | 9,493   | 9,730   | 9,974                                  | 10,223  |  |
| Bad and doubtful debts                                                       | 2                  | -       | -       | -                                      | -       |  |
| Depreciation and amortisation                                                | 8,833              | 8,968   | 9,058   | 9,148                                  | 9,240   |  |
| Borrowing costs                                                              | 121                | 107     | 104     | 104                                    | 104     |  |
| Other expenses                                                               | 290                | 295     | 301     | 307                                    | 313     |  |
| Total expenses                                                               | 33,929             | 33,010  | 33,623  | 34,251                                 | 34,892  |  |
|                                                                              |                    |         |         |                                        |         |  |
| Surplus/(deficit) for the year                                               | (1,132)            | (536)   | (348)   | (343)                                  | (338)   |  |
| Other comprehensive income Items that will not be reclassified to surplus or |                    |         |         |                                        |         |  |
| deficit in future periods                                                    |                    |         |         |                                        |         |  |
| Net asset revaluation increment /(decrement)                                 |                    | _       | _       | _                                      | _       |  |
| Share of other comprehensive income of associates                            |                    | _       | _       | _                                      | _       |  |
| and joint ventures                                                           |                    |         |         |                                        |         |  |
| Items that may be reclassified to surplus or                                 | -                  | _       | _       | _                                      | _       |  |
| deficit in future periods                                                    |                    |         |         |                                        |         |  |
| (detail as appropriate)                                                      |                    |         |         |                                        |         |  |
| Total comprehensive result                                                   | (1,132)            | (536)   | (348)   | (343)                                  | (338)   |  |