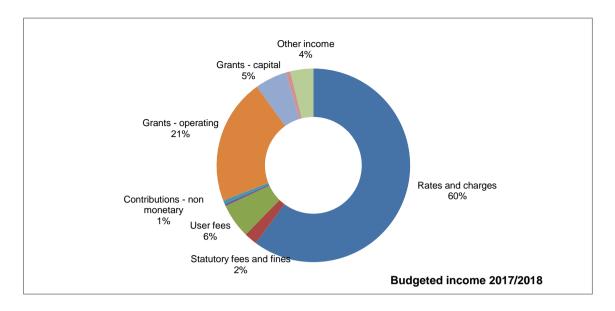

# **3.1 Comprehensive Income Statement** For the four years ending 30 June 2021

|                                                                              | Forecast<br>Actual | Budget  |         | Strategic Resource Plan<br>Projections |         |  |
|------------------------------------------------------------------------------|--------------------|---------|---------|----------------------------------------|---------|--|
|                                                                              | 2016/17            | 2017/18 | 2018/19 | 2019/20                                | 2020/21 |  |
|                                                                              | \$'000             | \$'000  | \$'000  | \$'000                                 | \$'000  |  |
| Income                                                                       |                    |         |         |                                        |         |  |
| Rates and charges                                                            | 19,249             | 19,833  | 20,230  | 20,634                                 | 21,047  |  |
| Statutory fees and fines                                                     | 738                | 715     | 733     | 751                                    | 770     |  |
| User fees                                                                    | 2,053              | 1,903   | 1,951   | 1,999                                  | 2,049   |  |
| Grants - Operating                                                           | 7,035              | 6,938   | 7,146   | 7,282                                  | 7,421   |  |
| Grants - Capital                                                             | 2,563              | 1,748   | 1,598   | 1,598                                  | 1,598   |  |
| Contributions - monetary                                                     | 80                 | 123     | 123     | 123                                    | 123     |  |
| Contributions - non-monetary                                                 | -                  | 194     | 200     | 200                                    | 200     |  |
| Net gain/(loss) on disposal of property, infrastructure, plant and equipment | (161)              | (249)   | -       | -                                      | -       |  |
| Other income                                                                 | 1,240              | 1,269   | 1,294   | 1,320                                  | 1,347   |  |
| Total income                                                                 | 32,797             | 32,474  | 33,275  | 33,908                                 | 34,555  |  |
|                                                                              |                    |         |         |                                        |         |  |
| Expenses                                                                     |                    |         |         |                                        |         |  |
| Employee costs                                                               | 13,354             | 14,147  | 14,430  | 14,719                                 | 15,013  |  |
| Materials and services                                                       | 11,329             | 9,493   | 9,730   | 9,974                                  | 10,223  |  |
| Bad and doubtful debts                                                       | 2                  | -       | -       | -                                      | -       |  |
| Depreciation and amortisation                                                | 8,833              | 8,968   | 9,058   | 9,148                                  | 9,240   |  |
| Borrowing costs                                                              | 121                | 107     | 104     | 104                                    | 104     |  |
| Other expenses                                                               | 290                | 295     | 301     | 307                                    | 313     |  |
| Total expenses                                                               | 33,929             | 33,010  | 33,623  | 34,251                                 | 34,892  |  |
|                                                                              |                    |         |         |                                        |         |  |
| Surplus/(deficit) for the year                                               | (1,132)            | (536)   | (348)   | (343)                                  | (338)   |  |
| Other comprehensive income Items that will not be reclassified to surplus or |                    |         |         |                                        |         |  |
| deficit in future periods                                                    |                    |         |         |                                        |         |  |
| Net asset revaluation increment /(decrement)                                 |                    | _       | _       | _                                      | _       |  |
| Share of other comprehensive income of associates                            |                    | _       | _       | _                                      | _       |  |
| and joint ventures                                                           |                    |         |         |                                        |         |  |
| Items that may be reclassified to surplus or                                 | -                  | _       | _       | _                                      | _       |  |
| deficit in future periods                                                    |                    |         |         |                                        |         |  |
| (detail as appropriate)                                                      |                    |         |         |                                        |         |  |
| Total comprehensive result                                                   | (1,132)            | (536)   | (348)   | (343)                                  | (338)   |  |