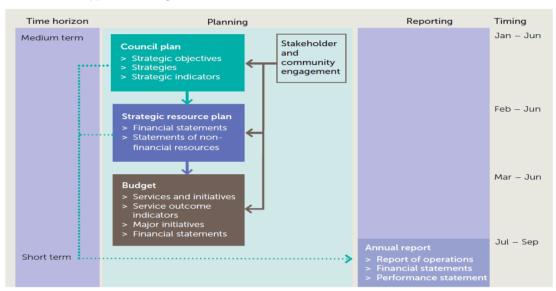

#### 1. Link to the Council Plan

This section describes how the Annual Budget links to the achievement of the Council Plan within an overall planning and reporting framework. This framework guides the Council in identifying community needs and aspirations over the long term (Murrindindi 2030 Vision), medium term (Council Plan) and short term (Annual Budget) and then holding itself accountable (Annual Report).

#### 1.1 Planning and accountability framework

The Strategic Resource Plan is part of, and prepared in conjunction with, the Council Plan, and is a rolling four year plan that outlines the financial and non-financial resources that Council requires to achieve the strategic objectives described in the Council Plan. The Annual Budget is framed within the Strategic Resource Plan, taking into account the services and initiatives which contribute to achieving the strategic objectives specified in the Council Plan. The diagram below depicts the planning and accountability framework that applies to local government in Victoria.

Source: Department of Environment, Land, Water and Planning

The timing of each component of the planning framework is critical to the successful achievement of the planned outcomes. The Council Plan, including the Strategic Resource Plan, is required to be completed by 30 June following a general election and is reviewed each year as part of the commencement of the Annual Budget process.