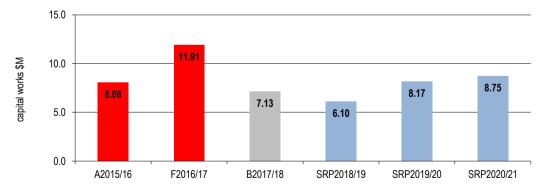

Total Capital Works Program of \$7.13M (2016/2017 - \$11.91M)
 It should be noted that the 2016/2017 revised capital budget was strongly inflated by the \$4.38m of incomplete capital works projects that were carried forward from the previous financial year.

## 3.4 Statement of Cash Flows

For the four years ending 30 June 2021

|                                                                | Forecast   | Budget     | Strategi                                | Strategic Resource Plan                 |            |  |
|----------------------------------------------------------------|------------|------------|-----------------------------------------|-----------------------------------------|------------|--|
|                                                                | Actual     |            | P                                       | rojections                              |            |  |
|                                                                | 2016/17    | 2017/18    | 2018/19                                 | 2019/20                                 | 2020/21    |  |
|                                                                | \$'000     | \$'000     | \$'000                                  | \$'000                                  | \$'000     |  |
|                                                                | Inflows    | Inflows    | Inflows                                 | Inflows                                 | Inflows    |  |
|                                                                | (Outflows) | (Outflows) | (Outflows)                              | (Outflows)                              | (Outflows) |  |
| Cash flows from operating activities                           |            |            |                                         |                                         |            |  |
| Rates and charges                                              | 19,214     | 19,799     | 19,926                                  | 20,325                                  | 20,731     |  |
| Statutory fees and fines & User fees                           | 3,796      | 3,294      | 3,310                                   | 3,327                                   | 3,344      |  |
| Grants - operating & capital                                   | 9,802      | 8.486      | 8,274                                   | 8,067                                   | 7,865      |  |
| Interest received                                              | 711        | 597        | 618                                     | 640                                     | 662        |  |
| Trust funds and deposits taken                                 | (365)      | 324        | -                                       | -                                       | _          |  |
| Employee costs                                                 | (13,334)   | (14,023)   | (14,286)                                | (14,571)                                | (14,863)   |  |
| Materials and services                                         | (12,116)   | (10,044)   | (9,633)                                 | (9,874)                                 | (10,121)   |  |
| Net cash provided by/(used in) operating                       |            | • •        | , , , , , , , , , , , , , , , , , , , , | , · , , , , , , , , , , , , , , , , , , |            |  |
| activities                                                     | 7,708      | 8,433      | 8,210                                   | 7,913                                   | 7,619      |  |
| donvinos                                                       |            |            |                                         |                                         |            |  |
| Cash flows from investing activities                           |            |            |                                         |                                         |            |  |
| Payments for property, infrastructure, plant and               | (11,912)   | (7,134)    | (6,100)                                 | (8,170)                                 | (8,746)    |  |
| equipment                                                      | (11,012)   | (1,104)    | (0,100)                                 | (0,110)                                 | (0,1 10)   |  |
| Proceeds from sale of property, infrastructure, plant          | 655        | 636        | 400                                     | 400                                     | 400        |  |
| and equipment                                                  | 000        | 000        | 100                                     | 100                                     |            |  |
| Net cash provided by/ (used in) investing activities           | (11,257)   | (6,498)    | (5,700)                                 | (7,770)                                 | (8,346)    |  |
| That again provided by (abod iii) iiivootiiig adtivitioo       | (11,201)   | (0,430)    | (0,700)                                 | (1,110)                                 | (0,010)    |  |
| Cash flows from financing activities                           |            |            |                                         |                                         |            |  |
| Finance costs                                                  | (199)      | (109)      | (112)                                   | (116)                                   | (119)      |  |
| Proceeds from borrowings                                       | 500        | 500        | 500                                     | 500                                     | 500        |  |
| Repayment of borrowings                                        | (674)      | (407)      | (427)                                   | (406)                                   | (386)      |  |
| Net cash provided by/(used in) financing activities            | (373)      | (16)       | (40)                                    | (22)                                    | (500)      |  |
| Net increase/(decrease) in cash & cash                         | (3,922)    | 1,919      | 2,470                                   | 121                                     | (732)      |  |
| ,                                                              | (3,922)    | 1,919      | 2,470                                   | 121                                     | (732)      |  |
| equivalents  Cash and each equivalents at the haginning of the | 26 751     | 22 920     | 24,748                                  | 27 210                                  | 27,340     |  |
| Cash and cash equivalents at the beginning of the              | 26,751     | 22,829     | 24,140                                  | 27,218                                  | 21,340     |  |
| financial year                                                 | 22 020     | 24.740     | 27 24 0                                 | 27 240                                  | 26 607     |  |
| Cash and cash equivalents at the end of the                    | 22,829     | 24,748     | 27,218                                  | 27,340                                  | 26,607     |  |
| financial year                                                 |            |            |                                         |                                         |            |  |
|                                                                |            |            |                                         |                                         |            |  |