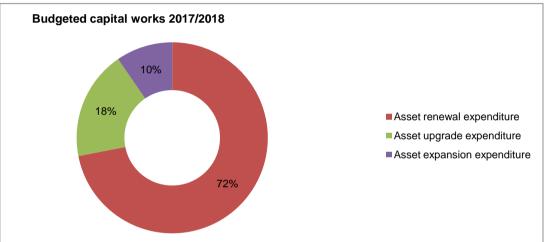

#### 1. Key things we are funding

- 1) Ongoing delivery of services to the Murrindindi Shire community funded by an operating budget of \$33.0m. These services are summarised in Section 2.1.
- 2) Allocating funding of \$7.13 million for asset renewals, upgrades and expansions. Highlights of the capital program include:
- roads (\$2.70 million) including reconstructions, roads to recovery projects, resheeting, footpaths and improved road safety measures across the Shire;
- buildings (\$0.9 million) including renewal of public buildings, playgrounds and halls in Yea, Eildon, Kinglake and Alexandra, as well as upgrade works at the Marysville Caravan Park;
- footpaths (\$0.23 million) including further improvements and expansion of the footpath network in Council's major townships:
- recreational facilities (\$0.3 million) including renewal of the Thornton Recreation Reserve pavilion and court resurfacing at the Alexandra Tennis Club;
- waste managment (\$0.5 million) continued investment in the management of the Alexandra landfill as well as further upgrades to the five resource recovery centres throughout the Shire; and
- plant and equipment (\$1.16 million) including information technology, library materials and scheduled replacement of parts of Council's fleet and heavy plant.