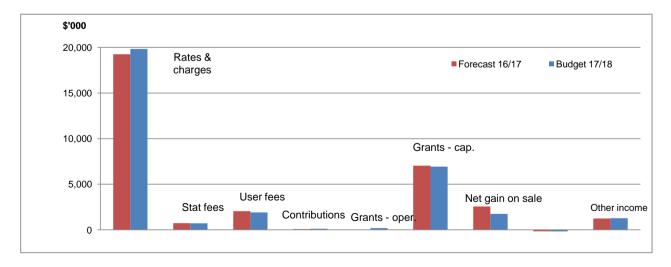

# **3.1 Comprehensive Income Statement** For the four years ending 30 June 2021

|                                                                              | Forecast<br>Actual | Budget  |         | Strategic Resource Plan<br>Projections |         |  |
|------------------------------------------------------------------------------|--------------------|---------|---------|----------------------------------------|---------|--|
|                                                                              | 2016/17            | 2017/18 | 2018/19 | 2019/20                                | 2020/21 |  |
|                                                                              | \$'000             | \$'000  | \$'000  | \$'000                                 | \$'000  |  |
| Income                                                                       |                    |         |         |                                        |         |  |
| Rates and charges                                                            | 19,249             | 19,833  | 20,230  | 20,634                                 | 21,047  |  |
| Statutory fees and fines                                                     | 738                | 715     | 733     | 751                                    | 770     |  |
| User fees                                                                    | 2,053              | 1,903   | 1,951   | 1,999                                  | 2,049   |  |
| Grants - Operating                                                           | 7,035              | 6,938   | 7,146   | 7,282                                  | 7,421   |  |
| Grants - Capital                                                             | 2,563              | 1,748   | 1,598   | 1,598                                  | 1,598   |  |
| Contributions - monetary                                                     | 80                 | 123     | 123     | 123                                    | 123     |  |
| Contributions - non-monetary                                                 | -                  | 194     | 200     | 200                                    | 200     |  |
| Net gain/(loss) on disposal of property, infrastructure, plant and equipment | (161)              | (249)   | -       | -                                      | -       |  |
| Other income                                                                 | 1,240              | 1,269   | 1,294   | 1,320                                  | 1,347   |  |
| Total income                                                                 | 32,797             | 32,474  | 33,275  | 33,908                                 | 34,555  |  |
|                                                                              |                    |         |         |                                        |         |  |
| Expenses                                                                     |                    |         |         |                                        |         |  |
| Employee costs                                                               | 13,354             | 14,147  | 14,430  | 14,719                                 | 15,013  |  |
| Materials and services                                                       | 11,329             | 9,493   | 9,730   | 9,974                                  | 10,223  |  |
| Bad and doubtful debts                                                       | 2                  | -       | -       | -                                      | -       |  |
| Depreciation and amortisation                                                | 8,833              | 8,968   | 9,058   | 9,148                                  | 9,240   |  |
| Borrowing costs                                                              | 121                | 107     | 104     | 104                                    | 104     |  |
| Other expenses                                                               | 290                | 295     | 301     | 307                                    | 313     |  |
| Total expenses                                                               | 33,929             | 33,010  | 33,623  | 34,251                                 | 34,892  |  |
|                                                                              |                    |         |         |                                        |         |  |
| Surplus/(deficit) for the year                                               | (1,132)            | (536)   | (348)   | (343)                                  | (338)   |  |
| Other comprehensive income Items that will not be reclassified to surplus or |                    |         |         |                                        |         |  |
| deficit in future periods                                                    |                    |         |         |                                        |         |  |
| Net asset revaluation increment /(decrement)                                 |                    | _       | _       | _                                      | _       |  |
| Share of other comprehensive income of associates                            |                    | _       | _       | _                                      | _       |  |
| and joint ventures                                                           |                    |         |         |                                        |         |  |
| Items that may be reclassified to surplus or                                 | -                  | _       | _       | _                                      | _       |  |
| deficit in future periods                                                    |                    |         |         |                                        |         |  |
| (detail as appropriate)                                                      |                    |         |         |                                        |         |  |
| Total comprehensive result                                                   | (1,132)            | (536)   | (348)   | (343)                                  | (338)   |  |