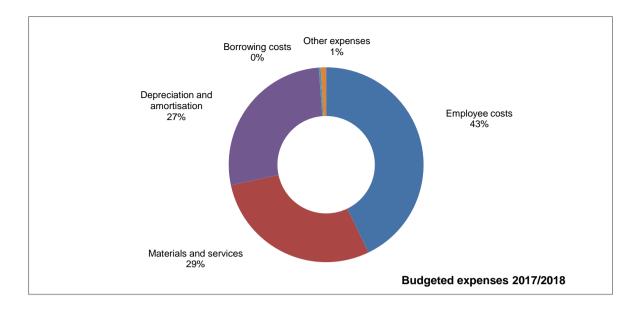

# **3.1 Comprehensive Income Statement** For the four years ending 30 June 2021

|                                                                              | Forecast<br>Actual | Budget  |         | Strategic Resource Plan<br>Projections |         |  |
|------------------------------------------------------------------------------|--------------------|---------|---------|----------------------------------------|---------|--|
|                                                                              | 2016/17            | 2017/18 | 2018/19 | 2019/20                                | 2020/21 |  |
|                                                                              | \$'000             | \$'000  | \$'000  | \$'000                                 | \$'000  |  |
| Income                                                                       |                    |         |         |                                        |         |  |
| Rates and charges                                                            | 19,249             | 19,833  | 20,230  | 20,634                                 | 21,047  |  |
| Statutory fees and fines                                                     | 738                | 715     | 733     | 751                                    | 770     |  |
| User fees                                                                    | 2,053              | 1,903   | 1,951   | 1,999                                  | 2,049   |  |
| Grants - Operating                                                           | 7,035              | 6,938   | 7,146   | 7,282                                  | 7,421   |  |
| Grants - Capital                                                             | 2,563              | 1,748   | 1,598   | 1,598                                  | 1,598   |  |
| Contributions - monetary                                                     | 80                 | 123     | 123     | 123                                    | 123     |  |
| Contributions - non-monetary                                                 | -                  | 194     | 200     | 200                                    | 200     |  |
| Net gain/(loss) on disposal of property, infrastructure, plant and equipment | (161)              | (249)   | -       | -                                      | -       |  |
| Other income                                                                 | 1,240              | 1,269   | 1,294   | 1,320                                  | 1,347   |  |
| Total income                                                                 | 32,797             | 32,474  | 33,275  | 33,908                                 | 34,555  |  |
|                                                                              |                    |         |         |                                        |         |  |
| Expenses                                                                     |                    |         |         |                                        |         |  |
| Employee costs                                                               | 13,354             | 14,147  | 14,430  | 14,719                                 | 15,013  |  |
| Materials and services                                                       | 11,329             | 9,493   | 9,730   | 9,974                                  | 10,223  |  |
| Bad and doubtful debts                                                       | 2                  | -       | -       | -                                      | -       |  |
| Depreciation and amortisation                                                | 8,833              | 8,968   | 9,058   | 9,148                                  | 9,240   |  |
| Borrowing costs                                                              | 121                | 107     | 104     | 104                                    | 104     |  |
| Other expenses                                                               | 290                | 295     | 301     | 307                                    | 313     |  |
| Total expenses                                                               | 33,929             | 33,010  | 33,623  | 34,251                                 | 34,892  |  |
|                                                                              |                    |         |         |                                        |         |  |
| Surplus/(deficit) for the year                                               | (1,132)            | (536)   | (348)   | (343)                                  | (338)   |  |
| Other comprehensive income Items that will not be reclassified to surplus or |                    |         |         |                                        |         |  |
| deficit in future periods                                                    |                    |         |         |                                        |         |  |
| Net asset revaluation increment /(decrement)                                 |                    | _       | _       | _                                      | _       |  |
| Share of other comprehensive income of associates                            |                    | _       | _       | _                                      | _       |  |
| and joint ventures                                                           |                    |         |         |                                        |         |  |
| Items that may be reclassified to surplus or                                 | -                  | _       | _       | _                                      | _       |  |
| deficit in future periods                                                    |                    |         |         |                                        |         |  |
| (detail as appropriate)                                                      |                    |         |         |                                        |         |  |
| Total comprehensive result                                                   | (1,132)            | (536)   | (348)   | (343)                                  | (338)   |  |