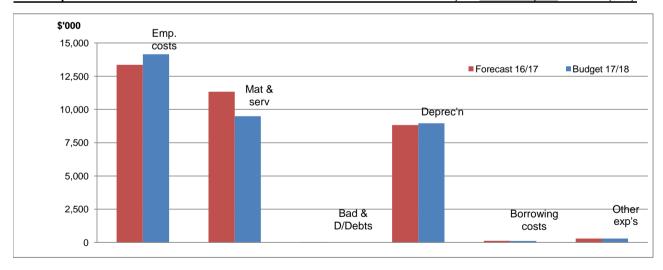

# **3.1 Comprehensive Income Statement** For the four years ending 30 June 2021

|                                                                              | Forecast<br>Actual | Budget  |         | Strategic Resource Plan<br>Projections |         |  |
|------------------------------------------------------------------------------|--------------------|---------|---------|----------------------------------------|---------|--|
|                                                                              | 2016/17            | 2017/18 | 2018/19 | 2019/20                                | 2020/21 |  |
|                                                                              | \$'000             | \$'000  | \$'000  | \$'000                                 | \$'000  |  |
| Income                                                                       |                    |         |         |                                        |         |  |
| Rates and charges                                                            | 19,249             | 19,833  | 20,230  | 20,634                                 | 21,047  |  |
| Statutory fees and fines                                                     | 738                | 715     | 733     | 751                                    | 770     |  |
| User fees                                                                    | 2,053              | 1,903   | 1,951   | 1,999                                  | 2,049   |  |
| Grants - Operating                                                           | 7,035              | 6,938   | 7,146   | 7,282                                  | 7,421   |  |
| Grants - Capital                                                             | 2,563              | 1,748   | 1,598   | 1,598                                  | 1,598   |  |
| Contributions - monetary                                                     | 80                 | 123     | 123     | 123                                    | 123     |  |
| Contributions - non-monetary                                                 | -                  | 194     | 200     | 200                                    | 200     |  |
| Net gain/(loss) on disposal of property, infrastructure, plant and equipment | (161)              | (249)   | -       | -                                      | -       |  |
| Other income                                                                 | 1,240              | 1,269   | 1,294   | 1,320                                  | 1,347   |  |
| Total income                                                                 | 32,797             | 32,474  | 33,275  | 33,908                                 | 34,555  |  |
|                                                                              |                    |         |         |                                        |         |  |
| Expenses                                                                     |                    |         |         |                                        |         |  |
| Employee costs                                                               | 13,354             | 14,147  | 14,430  | 14,719                                 | 15,013  |  |
| Materials and services                                                       | 11,329             | 9,493   | 9,730   | 9,974                                  | 10,223  |  |
| Bad and doubtful debts                                                       | 2                  | -       | -       | -                                      | -       |  |
| Depreciation and amortisation                                                | 8,833              | 8,968   | 9,058   | 9,148                                  | 9,240   |  |
| Borrowing costs                                                              | 121                | 107     | 104     | 104                                    | 104     |  |
| Other expenses                                                               | 290                | 295     | 301     | 307                                    | 313     |  |
| Total expenses                                                               | 33,929             | 33,010  | 33,623  | 34,251                                 | 34,892  |  |
|                                                                              |                    |         |         |                                        |         |  |
| Surplus/(deficit) for the year                                               | (1,132)            | (536)   | (348)   | (343)                                  | (338)   |  |
| Other comprehensive income Items that will not be reclassified to surplus or |                    |         |         |                                        |         |  |
| deficit in future periods                                                    |                    |         |         |                                        |         |  |
| Net asset revaluation increment /(decrement)                                 |                    | _       | _       | _                                      | _       |  |
| Share of other comprehensive income of associates                            |                    | _       | _       | _                                      | _       |  |
| and joint ventures                                                           |                    |         |         |                                        |         |  |
| Items that may be reclassified to surplus or                                 | -                  | _       | _       | _                                      | _       |  |
| deficit in future periods                                                    |                    |         |         |                                        |         |  |
| (detail as appropriate)                                                      |                    |         |         |                                        |         |  |
| Total comprehensive result                                                   | (1,132)            | (536)   | (348)   | (343)                                  | (338)   |  |