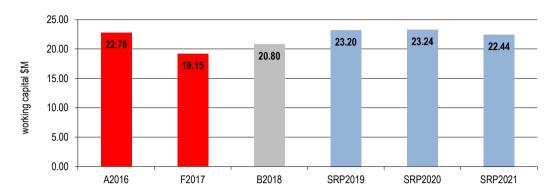

h position.

#### 8.5 Capital works



The capital works program for 2017/2018 is budgeted to be \$7.13 million of which \$0.28 million relates to projects which will be carried forward from the 2016/2017 year. The carried forward component is fully funded from the 2016/2017 budget. Of the \$7.13 million of capital funding required, \$1.80 million will come from external grants with the balance funded from Council cash, borrowings and contributions. The capital expenditure program has been set and prioritised based on a rigorous process of asset review that has enabled Council to assess needs and develop sound business and funding cases for each project.

Refer also Section 4 for the Statement of Capital Works and Section12 for an analysis of the capital budget.

# 8.6 Financial position



The financial position is expected to improve with net assets (net worth) to increase by \$1.65 million to \$20.8 million although net current assets (working capital) is currently forecast to reduce by \$3.63 million to \$19.15 million as at 30 June 2017. Council's commitment to reducing debt, whilst managing its cash reserves to fund both current and future asset management and service delivery requirements, shows continued improved working capital growth over the life of the long term financial plan.

Refer also Section 4 for the Balance Sheet and Section 13 for an analysis of the budgeted financial position.

# 9. Budget influences

This section sets out the key budget influences and the factors that arise from the internal and external environment within which Council operates.

###