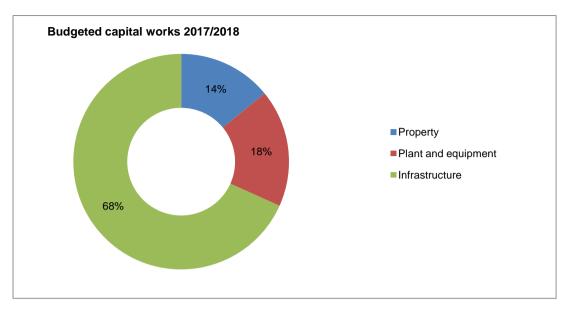

#### 1. Key things we are funding

- 1) Ongoing delivery of services to the Murrindindi Shire community funded by an operating budget of \$33.0m. These services are summarised in Section 2.1.
- 2) Allocating funding of \$7.13 million for asset renewals, upgrades and expansions. Highlights of the capital program include:
- roads (\$2.70 million) including reconstructions, roads to recovery projects, resheeting, footpaths and improved road safety measures across the Shire;
- buildings (\$0.9 million) including renewal of public buildings, playgrounds and halls in Yea, Eildon, Kinglake and Alexandra, as well as upgrade works at the Marysville Caravan Park;
- footpaths (\$0.23 million) including further improvements and expansion of the footpath network in Council's major townships:
- recreational facilities (\$0.3 million) including renewal of the Thornton Recreation Reserve pavilion and court resurfacing at the Alexandra Tennis Club;
- waste managment (\$0.5 million) continued investment in the management of the Alexandra landfill as well as further upgrades to the five resource recovery centres throughout the Shire; and
- plant and equipment (\$1.16 million) including information technology, library materials and scheduled replacement of parts of Council's fleet and heavy plant.