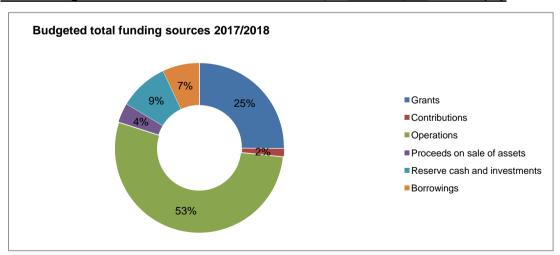

# **3.1 Comprehensive Income Statement** For the four years ending 30 June 2021

|                                                                              | Forecast<br>Actual | Budget  |         | Strategic Resource Plan<br>Projections |         |  |
|------------------------------------------------------------------------------|--------------------|---------|---------|----------------------------------------|---------|--|
|                                                                              | 2016/17            | 2017/18 | 2018/19 | 2019/20                                | 2020/21 |  |
|                                                                              | \$'000             | \$'000  | \$'000  | \$'000                                 | \$'000  |  |
| Income                                                                       |                    |         |         |                                        |         |  |
| Rates and charges                                                            | 19,249             | 19,833  | 20,230  | 20,634                                 | 21,047  |  |
| Statutory fees and fines                                                     | 738                | 715     | 733     | 751                                    | 770     |  |
| User fees                                                                    | 2,053              | 1,903   | 1,951   | 1,999                                  | 2,049   |  |
| Grants - Operating                                                           | 7,035              | 6,938   | 7,146   | 7,282                                  | 7,421   |  |
| Grants - Capital                                                             | 2,563              | 1,748   | 1,598   | 1,598                                  | 1,598   |  |
| Contributions - monetary                                                     | 80                 | 123     | 123     | 123                                    | 123     |  |
| Contributions - non-monetary                                                 | -                  | 194     | 200     | 200                                    | 200     |  |
| Net gain/(loss) on disposal of property, infrastructure, plant and equipment | (161)              | (249)   | -       | -                                      | -       |  |
| Other income                                                                 | 1,240              | 1,269   | 1,294   | 1,320                                  | 1,347   |  |
| Total income                                                                 | 32,797             | 32,474  | 33,275  | 33,908                                 | 34,555  |  |
|                                                                              |                    |         |         |                                        |         |  |
| Expenses                                                                     |                    |         |         |                                        |         |  |
| Employee costs                                                               | 13,354             | 14,147  | 14,430  | 14,719                                 | 15,013  |  |
| Materials and services                                                       | 11,329             | 9,493   | 9,730   | 9,974                                  | 10,223  |  |
| Bad and doubtful debts                                                       | 2                  | -       | -       | -                                      | -       |  |
| Depreciation and amortisation                                                | 8,833              | 8,968   | 9,058   | 9,148                                  | 9,240   |  |
| Borrowing costs                                                              | 121                | 107     | 104     | 104                                    | 104     |  |
| Other expenses                                                               | 290                | 295     | 301     | 307                                    | 313     |  |
| Total expenses                                                               | 33,929             | 33,010  | 33,623  | 34,251                                 | 34,892  |  |
|                                                                              |                    |         |         |                                        |         |  |
| Surplus/(deficit) for the year                                               | (1,132)            | (536)   | (348)   | (343)                                  | (338)   |  |
| Other comprehensive income Items that will not be reclassified to surplus or |                    |         |         |                                        |         |  |
| deficit in future periods                                                    |                    |         |         |                                        |         |  |
| Net asset revaluation increment /(decrement)                                 |                    | _       | _       | _                                      | _       |  |
| Share of other comprehensive income of associates                            |                    | _       | _       | _                                      | _       |  |
| and joint ventures                                                           |                    |         |         |                                        |         |  |
| Items that may be reclassified to surplus or                                 | -                  | _       | _       | _                                      | _       |  |
| deficit in future periods                                                    |                    |         |         |                                        |         |  |
| (detail as appropriate)                                                      |                    |         |         |                                        |         |  |
| Total comprehensive result                                                   | (1,132)            | (536)   | (348)   | (343)                                  | (338)   |  |

## 3.4 Statement of Cash Flows

For the four years ending 30 June 2021

|                                                                | Forecast   | Budget     | Strategi                                | Strategic Resource Plan                 |            |  |
|----------------------------------------------------------------|------------|------------|-----------------------------------------|-----------------------------------------|------------|--|
|                                                                | Actual     |            | P                                       | rojections                              |            |  |
|                                                                | 2016/17    | 2017/18    | 2018/19                                 | 2019/20                                 | 2020/21    |  |
|                                                                | \$'000     | \$'000     | \$'000                                  | \$'000                                  | \$'000     |  |
|                                                                | Inflows    | Inflows    | Inflows                                 | Inflows                                 | Inflows    |  |
|                                                                | (Outflows) | (Outflows) | (Outflows)                              | (Outflows)                              | (Outflows) |  |
| Cash flows from operating activities                           |            |            |                                         |                                         |            |  |
| Rates and charges                                              | 19,214     | 19,799     | 19,926                                  | 20,325                                  | 20,731     |  |
| Statutory fees and fines & User fees                           | 3,796      | 3,294      | 3,310                                   | 3,327                                   | 3,344      |  |
| Grants - operating & capital                                   | 9,802      | 8.486      | 8,274                                   | 8,067                                   | 7,865      |  |
| Interest received                                              | 711        | 597        | 618                                     | 640                                     | 662        |  |
| Trust funds and deposits taken                                 | (365)      | 324        | -                                       | -                                       | _          |  |
| Employee costs                                                 | (13,334)   | (14,023)   | (14,286)                                | (14,571)                                | (14,863)   |  |
| Materials and services                                         | (12,116)   | (10,044)   | (9,633)                                 | (9,874)                                 | (10,121)   |  |
| Net cash provided by/(used in) operating                       |            | • •        | , , , , , , , , , , , , , , , , , , , , | , · , , , , , , , , , , , , , , , , , , |            |  |
| activities                                                     | 7,708      | 8,433      | 8,210                                   | 7,913                                   | 7,619      |  |
| donvinos                                                       |            |            |                                         |                                         |            |  |
| Cash flows from investing activities                           |            |            |                                         |                                         |            |  |
| Payments for property, infrastructure, plant and               | (11,912)   | (7,134)    | (6,100)                                 | (8,170)                                 | (8,746)    |  |
| equipment                                                      | (11,012)   | (1,104)    | (0,100)                                 | (0,110)                                 | (0,1 10)   |  |
| Proceeds from sale of property, infrastructure, plant          | 655        | 636        | 400                                     | 400                                     | 400        |  |
| and equipment                                                  | 000        | 000        | 100                                     | 100                                     |            |  |
| Net cash provided by/ (used in) investing activities           | (11,257)   | (6,498)    | (5,700)                                 | (7,770)                                 | (8,346)    |  |
| That again provided by (abod iii) iiivootiiig adtivitioo       | (11,201)   | (0,430)    | (0,700)                                 | (1,110)                                 | (0,010)    |  |
| Cash flows from financing activities                           |            |            |                                         |                                         |            |  |
| Finance costs                                                  | (199)      | (109)      | (112)                                   | (116)                                   | (119)      |  |
| Proceeds from borrowings                                       | 500        | 500        | 500                                     | 500                                     | 500        |  |
| Repayment of borrowings                                        | (674)      | (407)      | (427)                                   | (406)                                   | (386)      |  |
| Net cash provided by/(used in) financing activities            | (373)      | (16)       | (40)                                    | (22)                                    | (500)      |  |
| Net increase/(decrease) in cash & cash                         | (3,922)    | 1,919      | 2,470                                   | 121                                     | (732)      |  |
| ,                                                              | (3,922)    | 1,919      | 2,470                                   | 121                                     | (732)      |  |
| equivalents  Cash and each equivalents at the haginning of the | 26 751     | 22 920     | 24,748                                  | 27 210                                  | 27,340     |  |
| Cash and cash equivalents at the beginning of the              | 26,751     | 22,829     | 24,140                                  | 27,218                                  | 21,340     |  |
| financial year                                                 | 22 020     | 24.740     | 27 24 0                                 | 27 240                                  | 26 607     |  |
| Cash and cash equivalents at the end of the                    | 22,829     | 24,748     | 27,218                                  | 27,340                                  | 26,607     |  |
| financial year                                                 |            |            |                                         |                                         |            |  |
|                                                                |            |            |                                         |                                         |            |  |