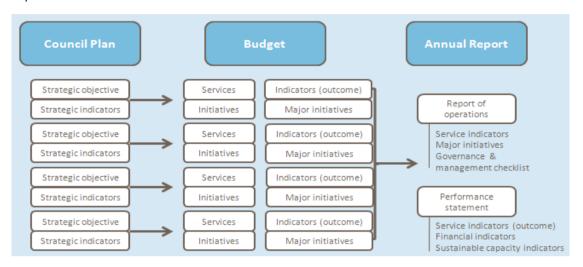

## 2. Services and service performance indicators

This section provides a description of the services and initiatives to be funded in the Budget for the 2017/2018 year and how these will contribute to achieving the strategic objectives outlined in the Council Plan. Council is required by legislation to identify in the Budget initiatives and service performance outcome indicators and report against them in its Annual Report to support transparency and accountability. The relationship between these accountability requirements in the Council Plan, the Budget and the Annual Report is shown below.

Source: Department of Environment, Land, Water and Planning