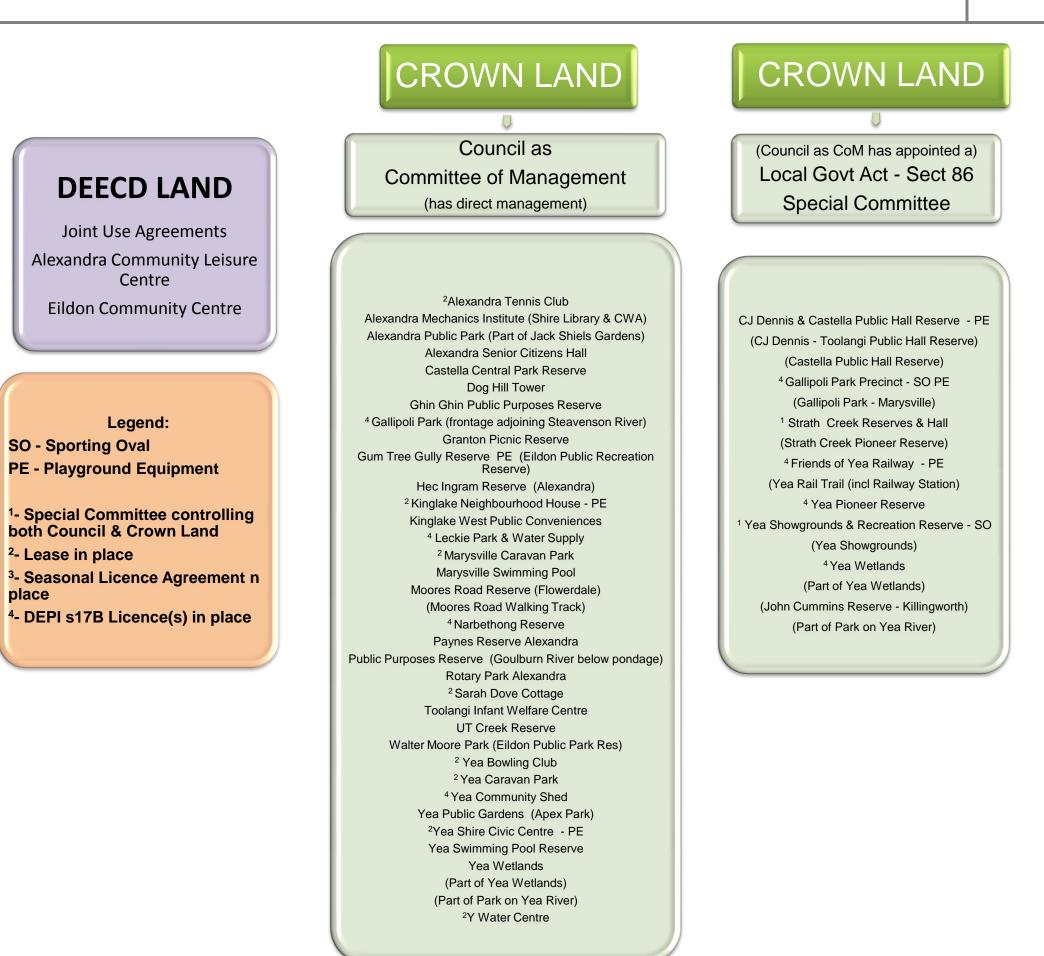

This is not a comprehensive listing of State Government Owned Reserves within the Murrindindi Shire Council and is subject to change

## CROWN LAND

Crown Land (Reserves) Act Committee of Management

Alexandra Racecourse & Recreation (Golf Course) Reserve Alexandra Showgrounds & Recreation Reserve -SO PE **Buxton Memorial Hall Reserve** Fawcett Mechanics Institute Reserve (Alexandra) Flowerdale Hall Reserve Flowerdale Community House Reserve (next to Flowerdale Hall) Gobur Racecourse & Recreation Reserve Gobur Mechanics Institute Highlands Public Hall Kinglake West Mechanics Institute Hall and Reserves Incorporated - PE & SO Little River Reserve (Taggerty) Marysville Public Recreation Reserve (Golf Course) Molesworth Public Hall Reserve Molesworth Recreation Reserve - SO Murrindindi Public Hall Reserve Murrindindi Scenic Reserve Narbethong Public Hall Reserve Spring Valley Recreation Reserve (Flowerdale Sports Club Inc.)- SO PE Steavenson Falls Scenic Reserve **Taggerty Mechanics Institute Reserve** The Beauty Spot Reserve Toolangi Recreation & Camping Reserve - SO **Toolangi Reserve** Yarck Kanumbra Cricket & Recreation Reserve -SO PE Yarck Mechanics Institute & Library Reserve Yea Racecourse & Public Recreation Reserve