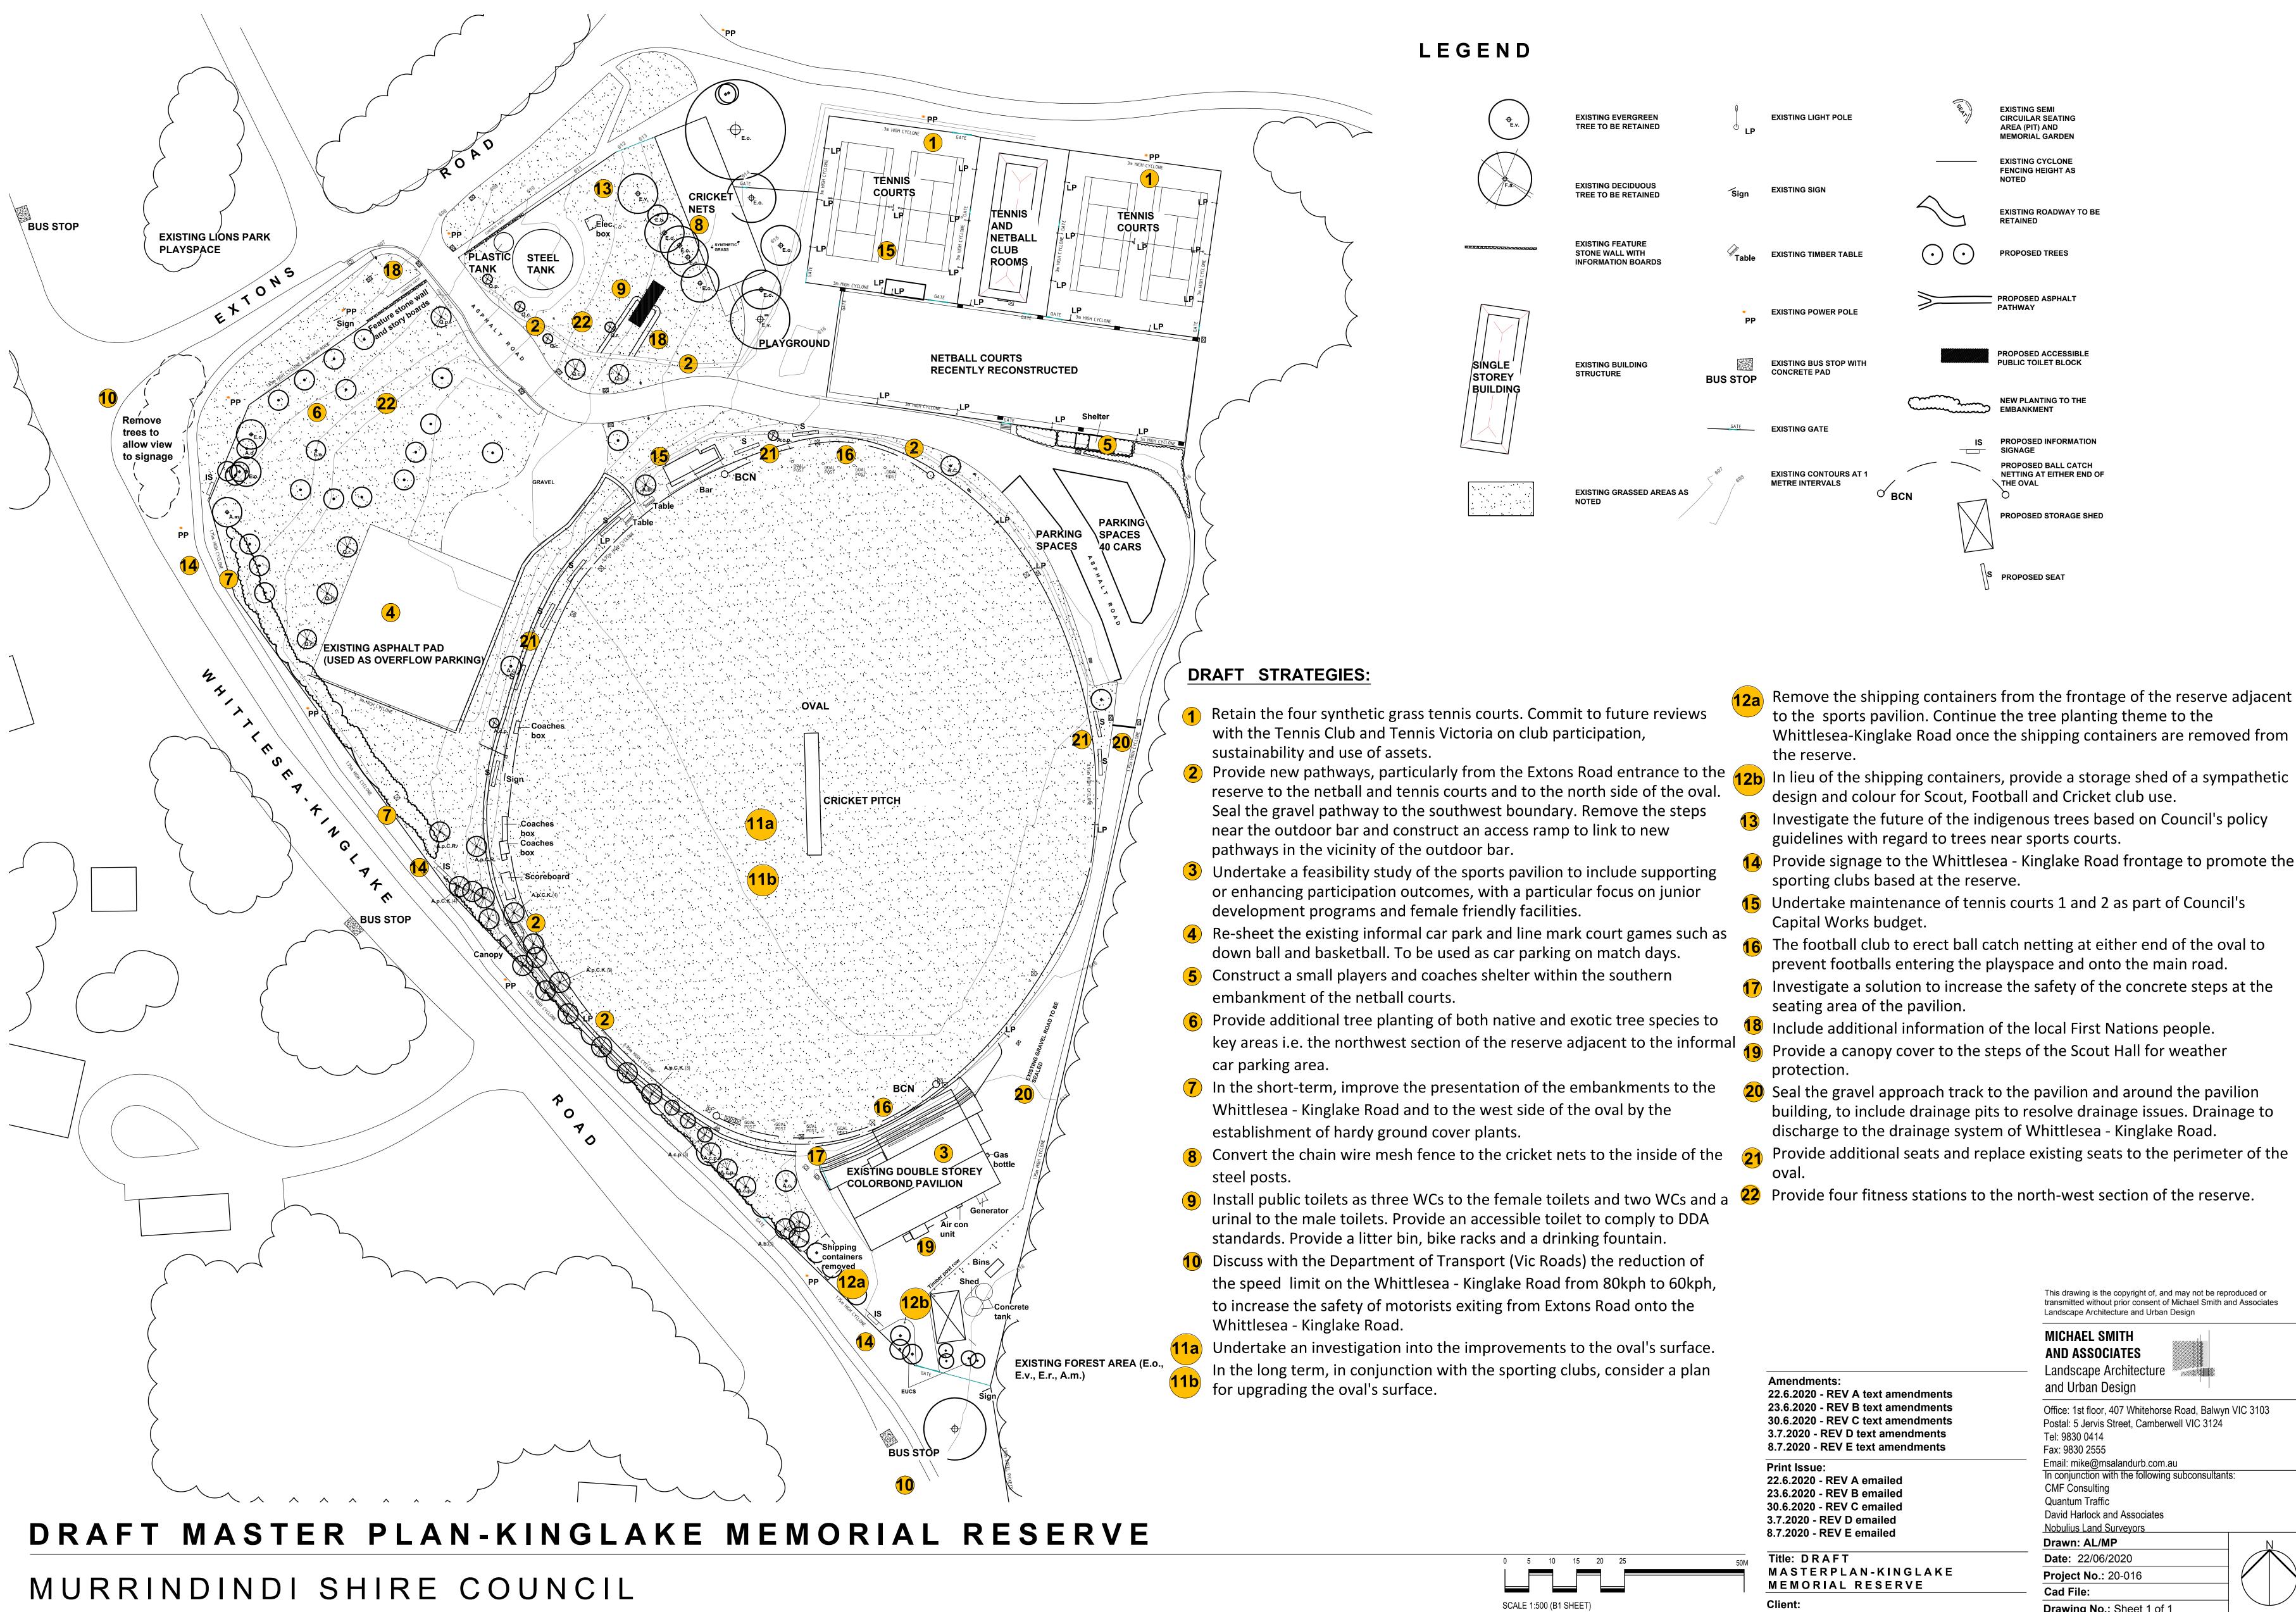

- Remove the shipping containers from the frontage of the reserve adjacent to the sports pavilion. Continue the tree planting theme to the Whittlesea-Kinglake Road once the shipping containers are removed from
- design and colour for Scout, Football and Cricket club use.
- **13** Investigate the future of the indigenous trees based on Council's policy guidelines with regard to trees near sports courts.
- **14** Provide signage to the Whittlesea Kinglake Road frontage to promote the
- **15** Undertake maintenance of tennis courts 1 and 2 as part of Council's
- **16** The football club to erect ball catch netting at either end of the oval to prevent footballs entering the playspace and onto the main road.
- 17 Investigate a solution to increase the safety of the concrete steps at the
- **18** Include additional information of the local First Nations people.
- **20** Seal the gravel approach track to the pavilion and around the pavilion building, to include drainage pits to resolve drainage issues. Drainage to discharge to the drainage system of Whittlesea - Kinglake Road.
- Provide additional seats and replace existing seats to the perimeter of the
- **22** Provide four fitness stations to the north-west section of the reserve.