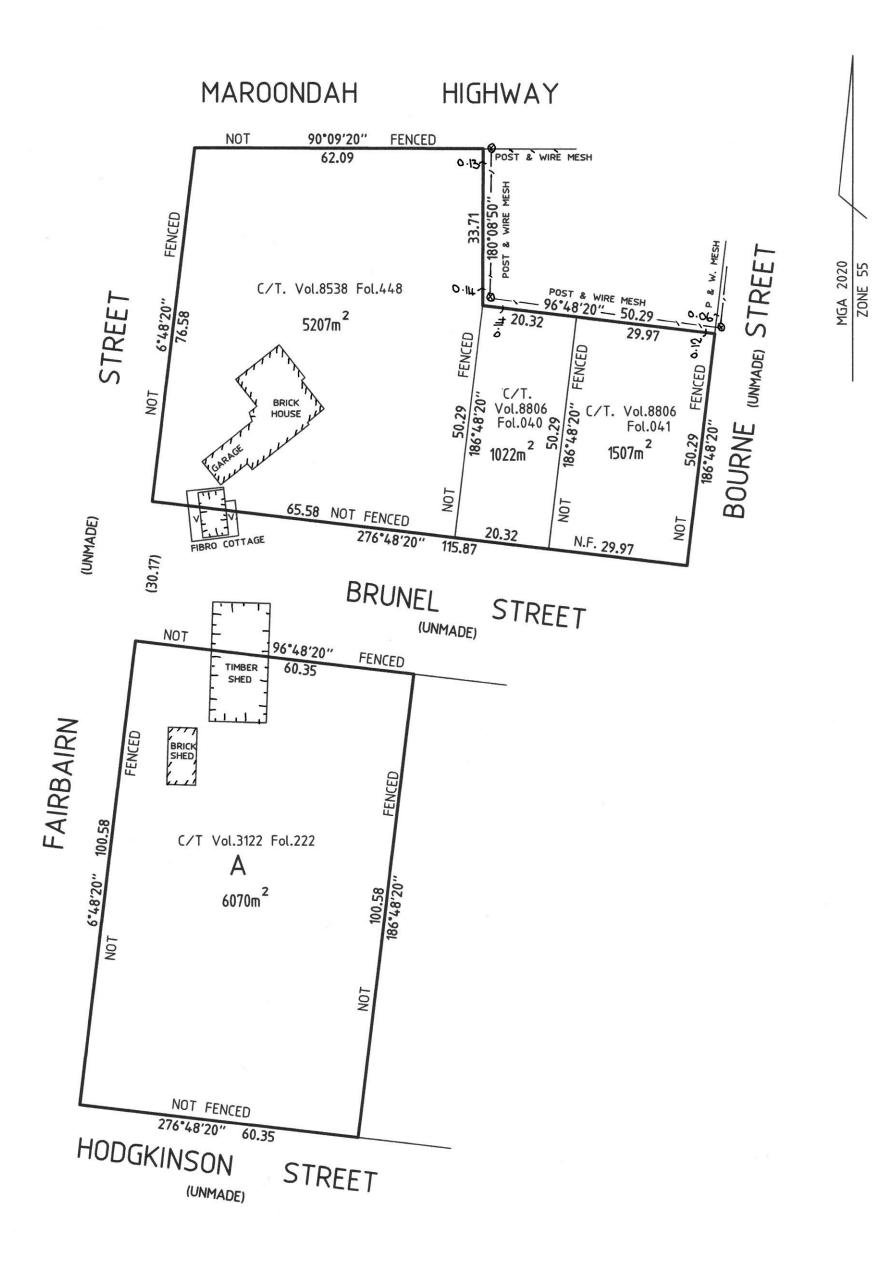

#### **PLAN OF SURVEY** AP143336P

# **LOCATION OF LAND**

**PARISH: NARBETHONG** 

**TOWNSHIP: NARBETHONG** 

**SECTION:** 

**CROWN ALLOTMENTS:** 1 to 3 (Parts), 6 to 10

**SECTION:** 17

**CROWN ALLOTMENTS:** 1 to 3

**TITLE REFERENCES:** 

C/T.'s Vol.8538 Fol.448, Vol.8806 Fol.040, Vol.8806 Fol.041 & Vol.3122 Fol.222

**LAST PLAN REFERENCES:** 

Lots 1-6 TP 318945D, Lot 6 TP 446697E, Lot 7 TP 524195W & Lots 1 to 3 TP 348827Q

# **OTHER NOTATIONS**

Depth Limitation: 15.24m for all the land in this plan. Reference marks, occupation features, title connection, kerb and road widths shown are not to scale.

Lot A is applied for subject to the reservations exceptions conditions and powers contained in Crown Grant Vol.3122 Fol.222

# **SEE SHEET 2 FOR PLAN.**

**CERTIFICATION BY SURVEYOR** Original Sheet Size: Sheet 1 of 2 I, Geoff Peter Sutherland of Level 1, 325 Camberwell Road, Camberwell, VIC, 3124 certify that this plan has been prepared Scale from a survey made under my direction and supervision in accordance with the Surveying Act 2004 and completed on لسلسا 07/12/2018, that this plan is accurate and correctly represents the adopted boundaries and that the survey accuracy accords Lengths are in metres with that required by regulation 7(1) of the Surveying (Cadastral Surveys) Regulations 2015. RODNEY AUJARD & ASSOCIATES Digitally signed by Geoff Peter Sutherland 29/01/2019 Licensed Land Surveyors Licensed Surveyor, Surveying Act 2004 Level 1, 325 Camberwell Road, CAMBERWELL, 3124. Ph. 9813 2222 Fax 9813 2244 81 Grant Street, ALEXANDRA. 3714. Ph. 5772 1530 Digitally signed by: Geoff Peter Sutherland, Licensed

#### 0 السلسل 16 24 32 40 RODNEY AUJARD & ASSOCIATES Scale Original Sheet Sheet 2 Licensed Land Surveyors Size: A3 1:800 Lengths are in metres Level 1, 325 Camberwell Road, CAMBERWELL, 3124. Ph. 9813 2222 Fax 9813 2244 Digitally signed by: Geoff Peter Sutherland, Licensed 81 Grant Street, ALEXANDRA. 3714. Ph. 5772 1530 Surveyor, aujard@bigpond.net.au Surveyor's Plan Version (1), 29/01/2019, SPEAR Ref: \$135463T Surveyors Ref. 19251