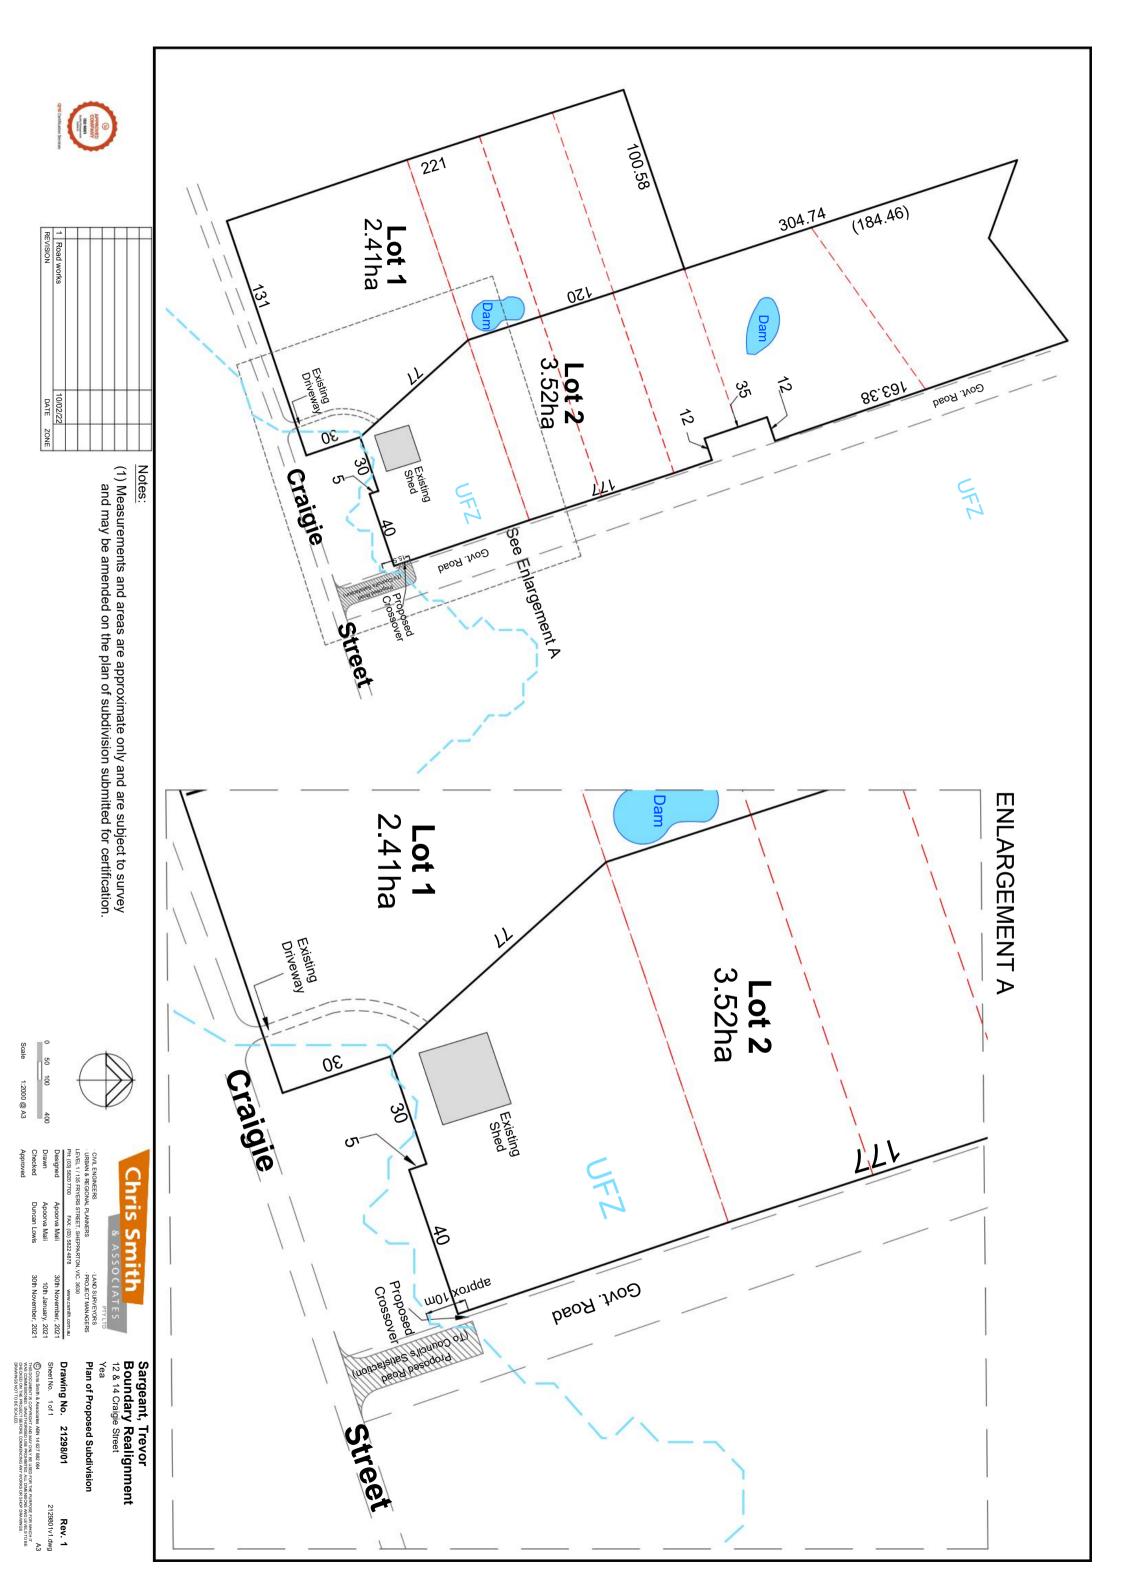

The subject land consists of nine (9) separate parcels in common ownership across two (2) separate addressed properties, numbered as 12 and 14 Craigie Street, respectively.

The subject site – comprising all nine (9) parcels – forms a contiguous area of approximately **5.92** *hectares.* With the two properties configured as illustrated in the below figure:

#### Proposal

It is proposed to realign the common boundaries between the two properties; effectively consolidating the five (5) existing lots that comprise 12 Craigie Street into a slightly increased, single allotment, and consolidating the four (4) existing lots that comprise 14 Craigie Street into a slightly reduced lot.

The layout will accord with the Proposed Plan of Subdivision (CSA Drwg. No. 21298/01 Rev.0) – attached with this application for endorsement.

Accordingly, the proposed western lot (Lot 1) will gain approximately 0.63 hectares from the proposed Lot 2; resulting in Lot 1 having an area of 2.41 hectares and Lot 2 with a total area of 3.52 hectares.

The proposal will realign internal boundaries **only**. The shape and extent of the property will remain the same.

The adjusted boundary will take in land to the south that contains the existing shed – which will enable it to be sold as a separate lot with existing use rights. Lot 2 will contain the GRZ portion of the site which could be developed in future; therefore, it is stated that the proposed boundary realignment will create an opportunity for better land use.

The boundary realignment will not require any development, nor does it facilitate a change in use of the subject land or any other matter requiring a permit under the Murrindindi Shire Planning Scheme.