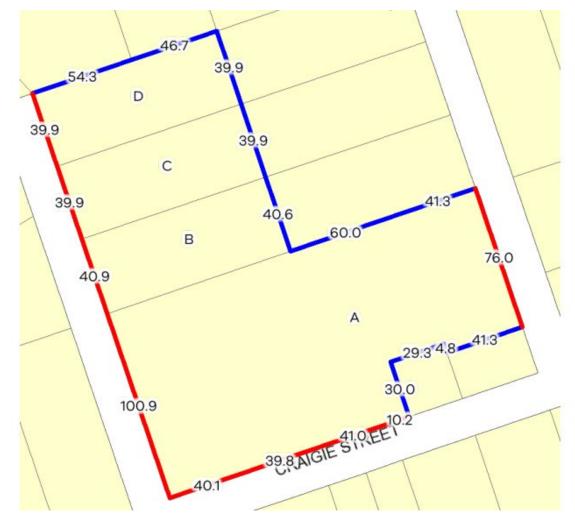

Figure 1: Parcel Details – 12 Craigie Street, Yea

- Lot A Allot. 6 Sec. 45
- Lot B Allot. 6A Sec. 45
- Lot C Allot. 6 Sec. 45
- Lot D Allot. 6 Sec. 45
- Lot E Allot. 6 Sec. 45

SPI - 6~45\PP5904 SPI - 6A~45\PP5904 SPI - 6B~45\PP5904 SPI - 6C~45\PP5904 SPI - 6D~45\PP5904

- Lot A Plan PC369113
- Lot B Allot. 7 Sec. 45
- Lot C Allot. 6 Sec. 45
- Lot D Allot. 6 Sec. 45
- SPI PC369113 SPI – 7~45\PP5904
- SPI 7A~45\PP5904
- SPI 7B~45\PP5904