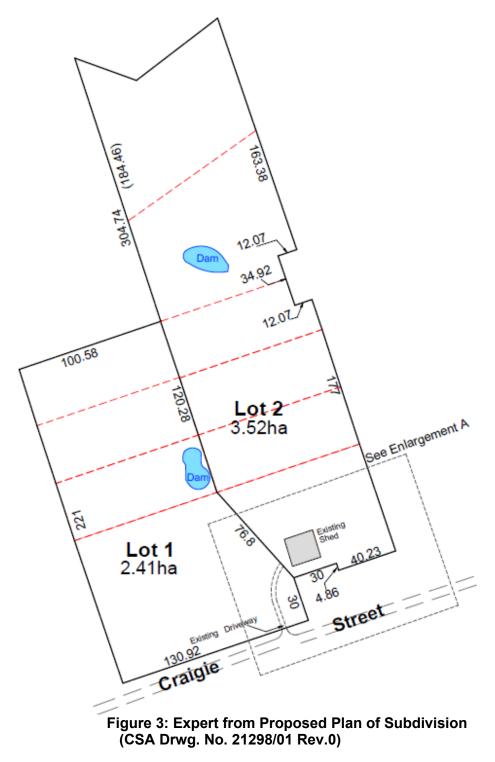

#### Proposal

It is proposed to realign the common boundaries between the two properties; effectively consolidating the five (5) existing lots that comprise 12 Craigie Street into a slightly increased, single allotment, and consolidating the four (4) existing lots that comprise 14 Craigie Street into a slightly reduced lot.

The layout will accord with the Proposed Plan of Subdivision (CSA Drwg. No. 21298/01 Rev.0) – attached with this application for endorsement.

Accordingly, the proposed western lot (Lot 1) will gain approximately 0.63 hectares from the proposed Lot 2; resulting in Lot 1 having an area of 2.41 hectares and Lot 2 with a total area of 3.52 hectares.

The proposal will realign internal boundaries **only**. The shape and extent of the property will remain the same.

The adjusted boundary will take in land to the south that contains the existing shed – which will enable it to be sold as a separate lot with existing use rights. Lot 2 will contain the GRZ portion of the site which could be developed in future; therefore, it is stated that the proposed boundary realignment will create an opportunity for better land use.