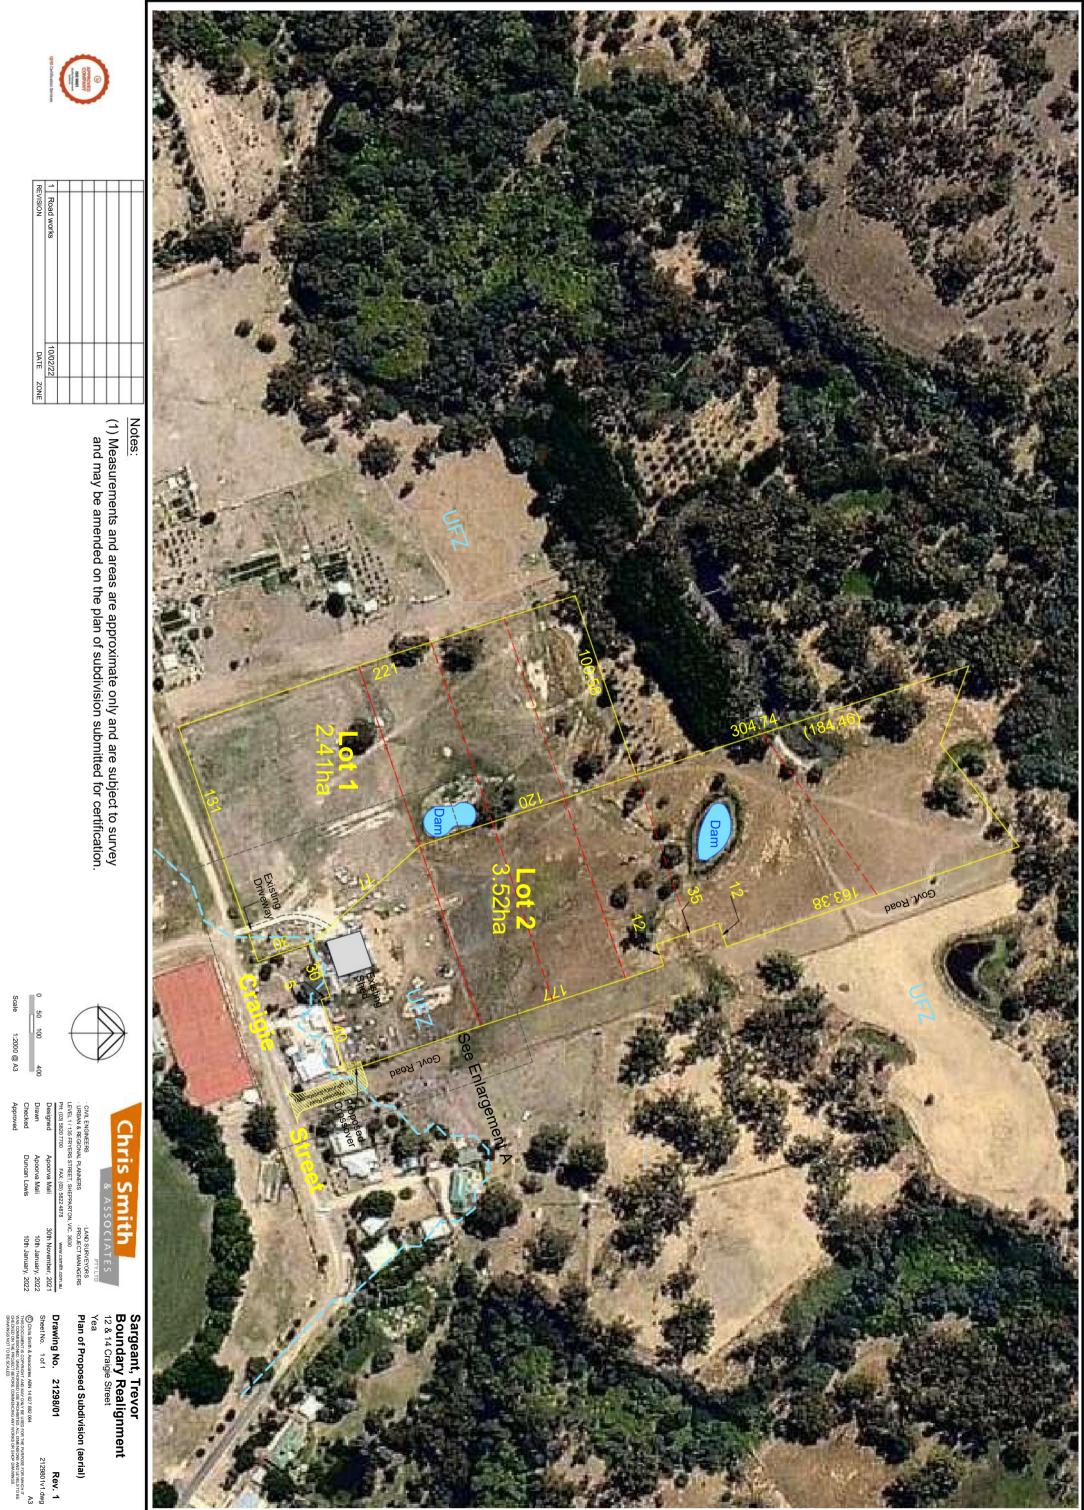

#### Subject Land and Surrounding Context

The subject site is located on the northern edge of the Yea township – approximately 350m north of High Street. The Yea River runs along the northern boundary of the site. The surrounding land – beyond the Yea River – is within the Rural Living Zone, whilst the land directly south of the site comprises residential land within the Yea township to the south.

The subject land consists of nine (9) separate parcels in common ownership across two (2) separate addressed properties, numbered as 12 and 14 Craigie Street, respectively.

The subject site – comprising all nine (9) parcels – forms a contiguous area of approximately **5.92** *hectares.* With the two properties configured as illustrated in the below figure:

#### 12 Craigie Street, Yea

Is an irregular-shaped property with an area of approximately 2.86 hectares. The property has a frontage of approximately 300m to an unmade road at its eastern boundary; the property has a depth of 101.33m.

12 Craigie Street contains some scattered vegetation and in completely within the UFZ.

The property has road abuttal to the unnamed road reserve along the eastern boundary; however, there is no formed access.

#### 14 Craigie Street, Yea

Is an irregular shaped property comprising four (4) separately transferrable titles – with an area of 3.06 hectares. The property has a frontage of 131m at the southern boundary to Craigie Street and approximately 220m to an unmade road along its western boundary.

This property is largely cleared; however, it contains some scattered trees and one existing shed with its curtilage towards southeast corner of the lot. Although majority of the lot is affected by **UFZ** – a portion of the subject site (approx. 270 m2) is within the **General Residential Zone (GRZ)** along the frontage to Craigie Street.