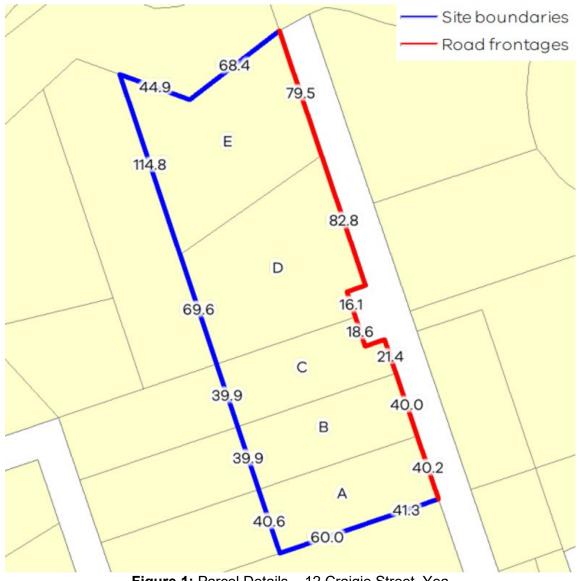

#### 12 Craigie Street, Yea

Is an irregular-shaped property with an area of approximately 2.86 hectares. The property has a frontage of approximately 300m to an unmade road at its eastern boundary; the property has a depth of 101.33m.

Figure 1: Parcel Details – 12 Craigie Street, Yea

- Lot A Allot. 6 Sec. 45
- Lot B Allot. 6A Sec. 45
- Lot C Allot. 6 Sec. 45
- Lot D Allot. 6 Sec. 45
- Lot E Allot. 6 Sec. 45

SPI - 6~45\PP5904 SPI - 6A~45\PP5904 SPI - 6B~45\PP5904 SPI - 6C~45\PP5904 SPI - 6D~45\PP5904