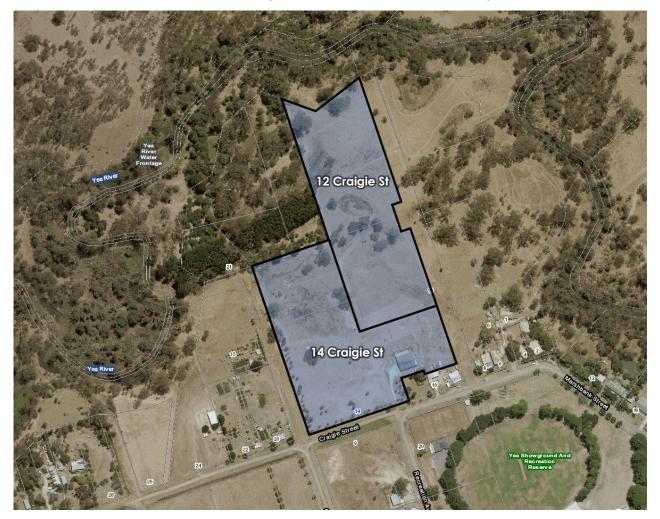

#### Subject Land and Surrounding Context

The subject site is located on the northern edge of the Yea township – approximately 350m north of High Street. The Yea River runs along the northern boundary of the site. The surrounding land – beyond the Yea River – is within the Rural Living Zone, whilst the land directly south of the site comprises residential land within the Yea township to the south.

The subject land consists of nine (9) separate parcels in common ownership across two (2) separate addressed properties, numbered as 12 and 14 Craigie Street, respectively.

The subject site – comprising all nine (9) parcels – forms a contiguous area of approximately **5.92** *hectares.* With the two properties configured as illustrated in the below figure: