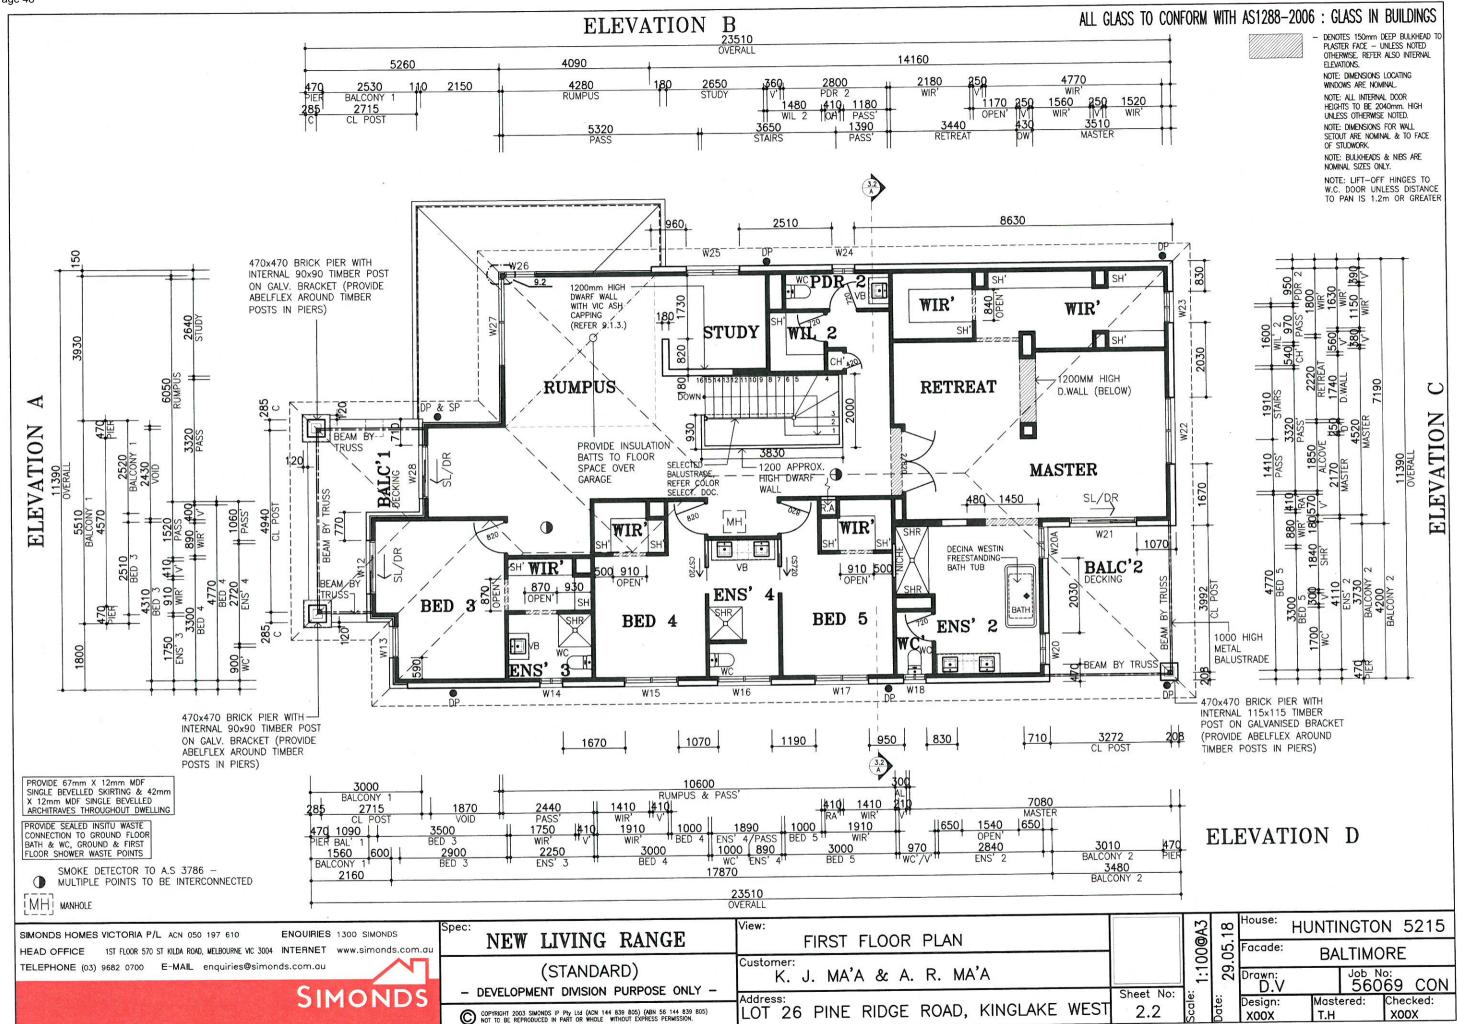

· MELWAY REF REF.

• SITE SOIL CLASSIFICATION

## CLASS 'M' TO AS 2870-2011

- DWELLING & GARAGE: WAFFLE POD CONCRETE SLAB.
- · SITE CUT & FILL TO RL 97.7
- FALL OVER BUILDING PLATFORM 1650mm
- FREEBOARD 310mm
- REBATE TO HOUSE 135mm
- · STEP DOWN TO PORCH 135mm
- STEP DOWN TO GARAGE 135mm

DENOTES AREA OF ADDITIONAL SITE SCRAPE DUE TO WAFFLE POD STEP DOWN

· PROPERTY SUBJECT TO HIGH WIND

SPEEDS OF 50 m/s (N3)

• POSITION OF THE FRONT GARDEN TAP & WATER METER IS BY WATER AUTHORITY, THE FULL COST OF RELOCATION IS AT THE OWNER'S EXPENSE.