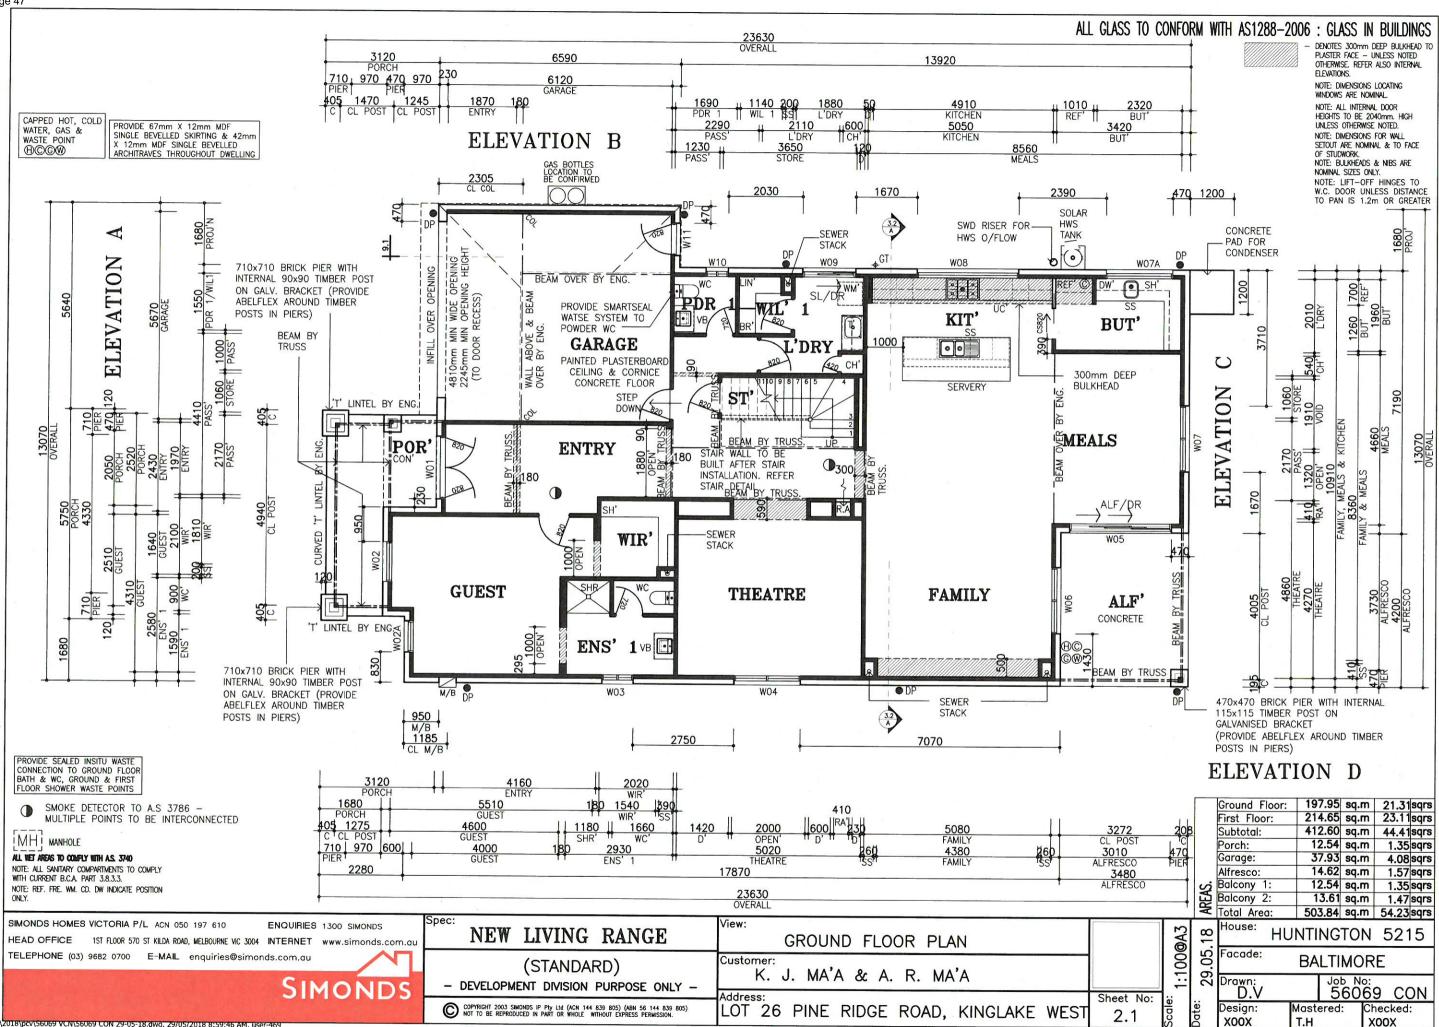

· MELWAY REF REF.

• SITE SOIL CLASSIFICATION

## CLASS 'M' TO AS 2870-2011

- DWELLING & GARAGE: WAFFLE POD CONCRETE SLAB.
- · SITE CUT & FILL TO RL 97.7
- FALL OVER BUILDING PLATFORM 1650mm
- FREEBOARD 310mm
- REBATE TO HOUSE 135mm
- · STEP DOWN TO PORCH 135mm
- STEP DOWN TO GARAGE 135mm

DENOTES AREA OF ADDITIONAL SITE SCRAPE DUE TO WAFFLE POD STEP DOWN

· PROPERTY SUBJECT TO HIGH WIND

SPEEDS OF 50 m/s (N3)

• POSITION OF THE FRONT GARDEN TAP & WATER METER IS BY WATER AUTHORITY, THE FULL COST OF RELOCATION IS AT THE OWNER'S EXPENSE.