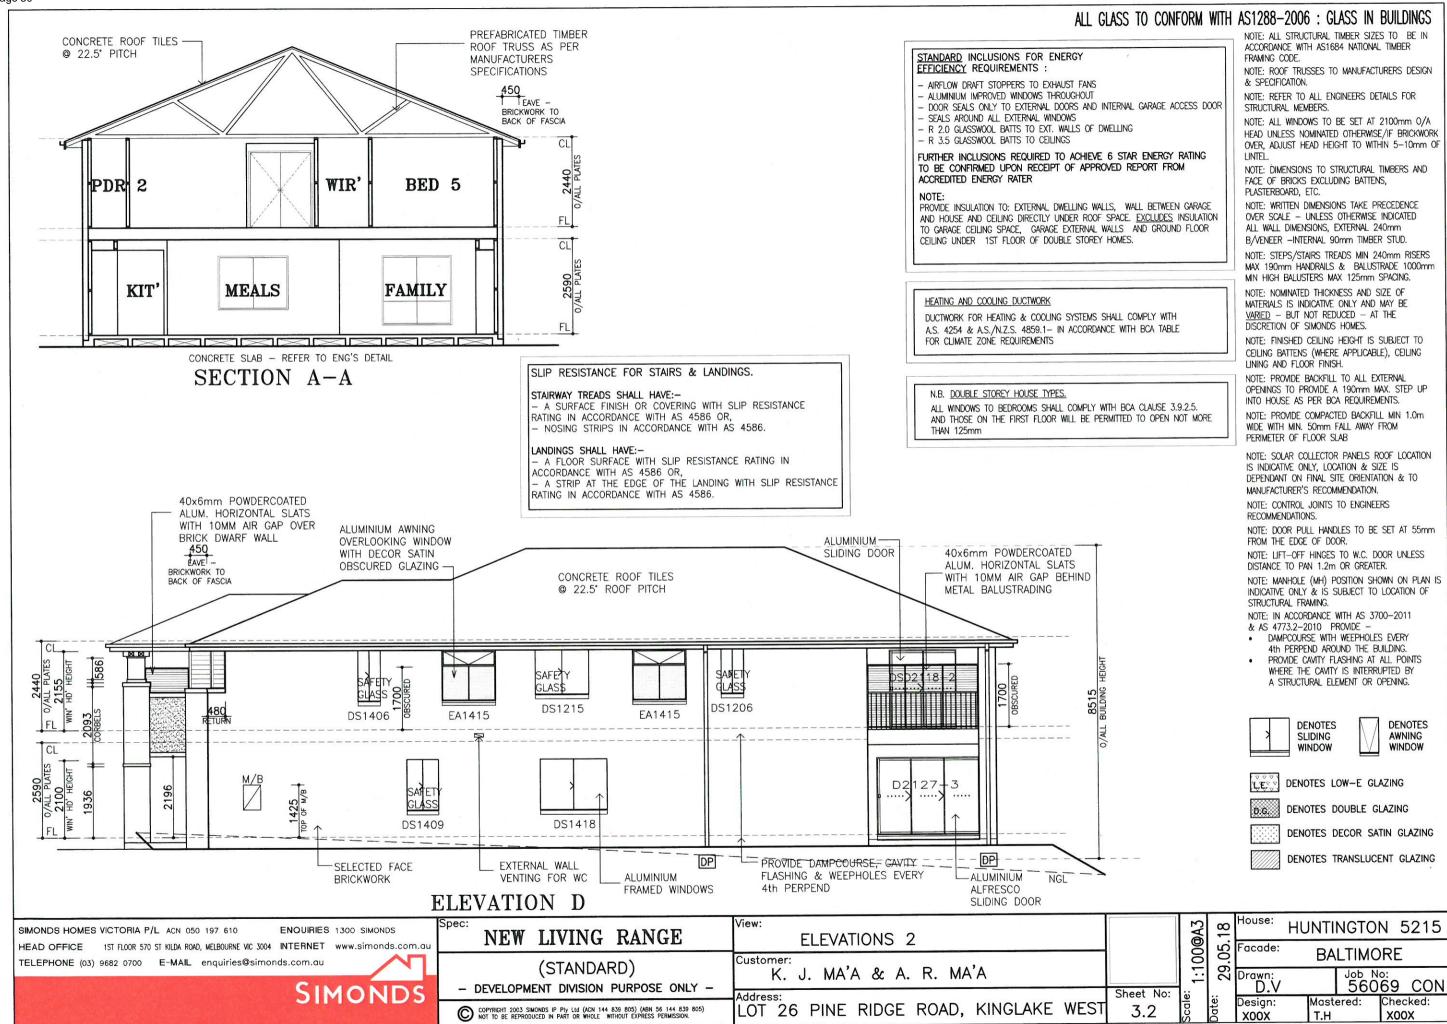

ROOFS TO BE FULLY SARNED DIRECTLY BELOW ROOF BATTENS AND NO. INTO GUTTERS AND VALLEYS. PREVENT GAPS WHERE SARKING MEETS CUTTERS, VALLETS AND THE LIKE. GAPS WHERE SARKING MEETS ROOFING MAY HAVE FOIL-BUCKED INSULATION INSTALLED OVER BATTENS. GREATER HAVE. AND TO BE SOCREPHED WITH ALUMINIOUM MEST WITH MAXIMUM.

MAP COMPOSITION OF THE MINISTRANCE OF SS, DOUBLONG ROOF

\* ALL TILD AND SHEET ROOFS AND EWE PENTIFATIONS (INCLUDING ROOF

\*VILLIORS, ROOF MONTHED EXPONATIVE COLUMN UNITS) SHALL INCORPORATE
METAL SOFEDIS AND BE SEVEED WITH NON-COMPUSTIBLE MATERIAL TO PREVENT

GETS GENETIFE THAT SAME.

\* PROVIDE ROOF VENTIFICION, WITH SPARK-GUARD MESH TO COMPLY WITH NCC

REQUIRESHIPS, TO FULLY SAKEOD ROOFS.

AUREMENTS, TO FOLL STATES AND STATES AND TO BE METAL ABOVE GROUND EXPOSED PIPES (WATER & GAS) TO BE METAL