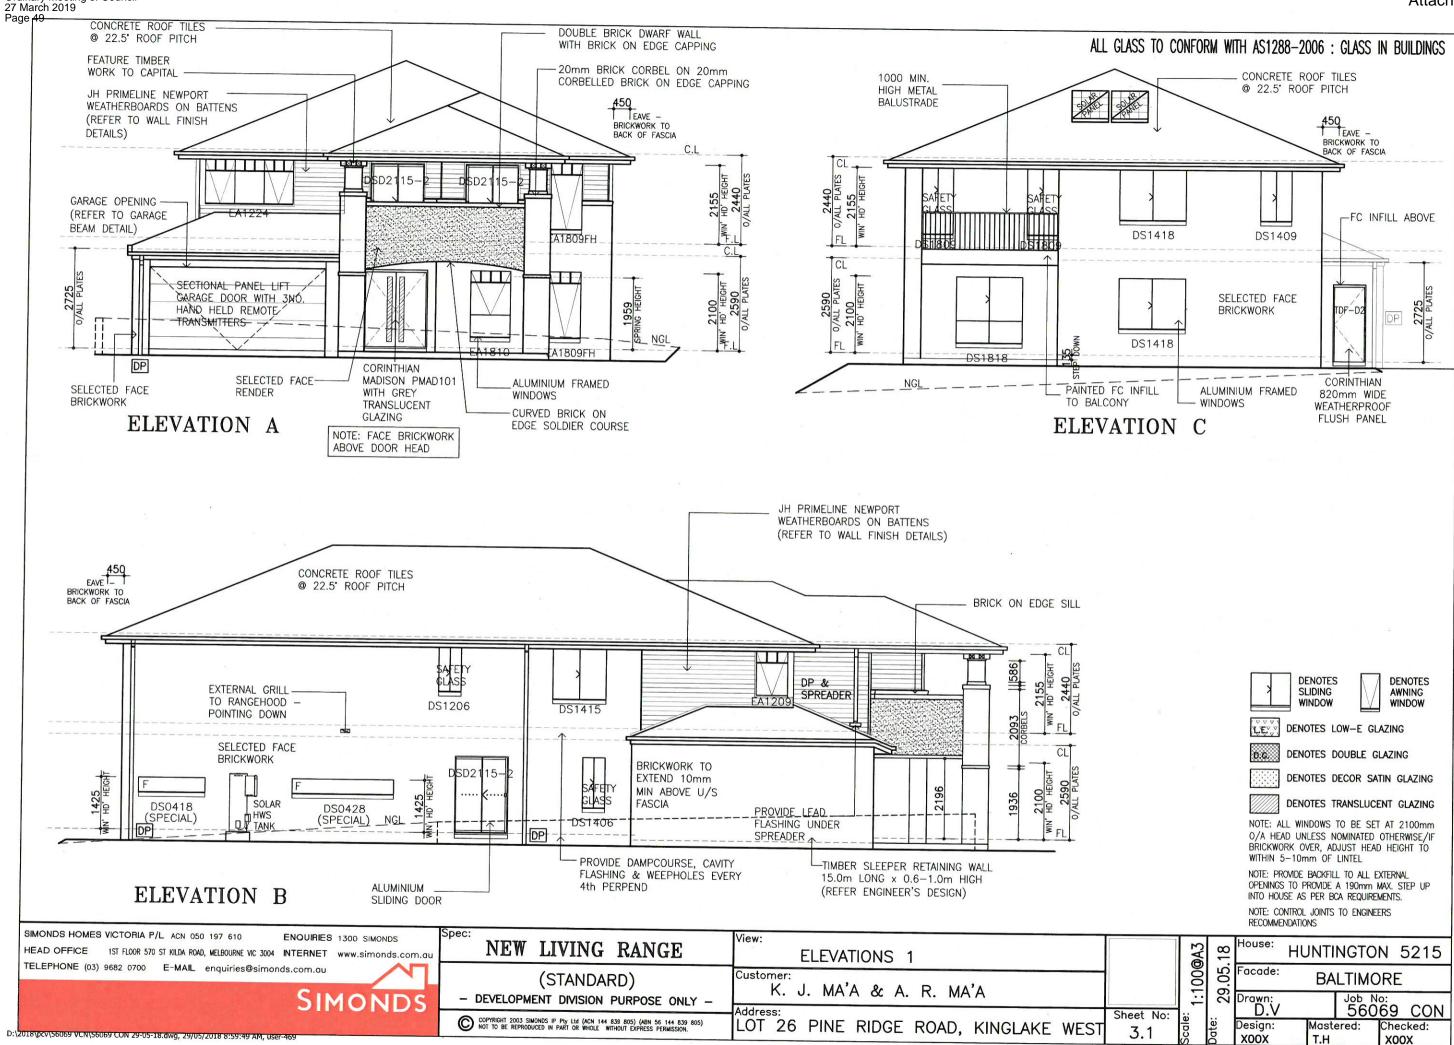

## BAL-12.5

PROMOE BURNHERE ROLED CONSTRUCTION TO COMPLY WITH CLAUSES 5.4, 5.5 ,5.8, AND 5.8 OF THE AUSTRALIAN STANDARD AS 3059-2009 AND SHALL INCOMPORATE, BUT IS NOT LIMITED TO, THE FOLLOWIN

SCREEMS:

STREEMS SHALL BE ALUMINIUM FRAMED WITH ALUMINIUM MESH WITH MAXIMUM APERTURE SIZE OF ZMM AND SHALL FIT WINDOW AND DOOR OPENINGS TO PREMED CAPS CREATER THAN SMM.

\*THE OPENABLE PORTIONS OF WINDOWS SHALL BE SCREENED.

IRDOWS Frames and glazing, if less than 400mm from an external 'horizontal Ludface' shall have frames made from metal **(18)** fire resistant timber & Hall have grade a safety glass minimum 4mm thick & comply with Cl. 5.5

(Teinval Hinged Doors. Front Entry and Garage rear access doors (IF applicable) to have frai Ade from Metal (1882) Fire resistant timber. MUET FIRST METAL TO THE RESIDENCE OF APPLICABLE) TO MAKE FRANCE OF CAZED DOORS, If LESS HAN HOMBOR HOW AN DETERMA HORSONIAL SUPRACE, SHALL HAVE FRANCES MADE FROM METAL BE FIRE RESISTANT THISER AS SHALL HAVE FRANCES MADE FROM METAL BE FIRE RESISTANT THISER AS SHALL HAVE FORDER A SHALL HAVE FORDER FOR THE STATE OF THE SHALL HAVE FORDER FOR THE SHALL HAVE FORDER FOR THE SHALL HAVE FORDER THAN SHALL BE FIRE RESISTANT THISER HOUSE DOORS SHALL HAVE FRANCES MADE FROM METAL BE FIRE RESISTANT THISER HOW SHALL HAVE FORDERS MADE FROM METAL BE FIRE RESISTANT THISER HOW SHALL HAVE FORDERS MADE FROM METAL BE FIRE RESISTANT THISER HOW SHALL BE FORDER A SHALL HAVE FORDERS MADE FROM METAL BE FIRE RESISTANT THISER HOW SHALL HAVE FORDERS MADE FROM METAL BE FIRE RESISTANT THISER HOW SHALL HAVE FORDERS MADE FROM METAL BE FIRE RESISTANT THISER MADE SHALL HAVE FORDERS MADE FROM METAL BE FIRE RESISTANT THISER HOW SHALL BE FORDERS MADE FORDERS MADE FROM METAL BE FIRE RESISTANT THISER HOW SHALL HAVE FORDERS MADE FROM METAL BE FIRE RESISTANT THISER HOW SHALL BE FORDERS MADE FROM METAL BE FIRE RESISTANT THISER HOW SHALL BE FORDERS MADE FROM METAL BE FROM METAL BE FORDERS MADE FROM METAL BE FROM METAL BE FORDERS MADE FROM METAL BE FORDERS MADE FROM METAL BE FORDERS MADE FROM METAL BE FROM METAL BE FORDERS MADE FROM METAL BE FROM METAL BE FORDERS MADE FROM METAL BE FORDERS MADE FROM METAL BE FROM FROM METAL BE FROM FROM METAL BE FROM FROM FROM FROM FROM FROM

ROOFS TO BE FULLY SARNED DIRECTLY BELOW ROOF BATTENS AND NO. INTO GUTTERS AND VALLEYS. PREVENT GAPS WHERE SARKING MEETS CUTTERS, VALLETS AND THE LIKE. GAPS WHERE SARKING MEETS ROOFING MAY HAVE FOIL-BUCKED INSULATION INSTALLED OVER BATTENS. GREATER HAVE. AND TO BE SOCREPHED WITH ALUMINIOUM MEST WITH MAXIMUM.

MAP COMPOSITION OF THE MINISTRANCE OF SS, DOUBLONG ROOF

\* ALL TILD AND SHEET ROOFS AND EWE PENTIFATIONS (INCLUDING ROOF

\*VILLIORS, ROOF MONTHED EXPONATIVE COLUMN UNITS) SHALL INCORPORATE
METAL SOFEDIS AND BE SEVEED WITH NON-COMPUSTIBLE MATERIAL TO PREVENT

GETS GENETIFE THAT SAME.

\* PROVIDE ROOF VENTIFICION, WITH SPARK-GUARD MESH TO COMPLY WITH NCC

REQUIRESHIPS, TO FULLY SAKEOD ROOFS.

AUREMENTS, TO FOLL STATES AND STATES AND TO BE METAL ABOVE GROUND EXPOSED PIPES (WATER & GAS) TO BE METAL