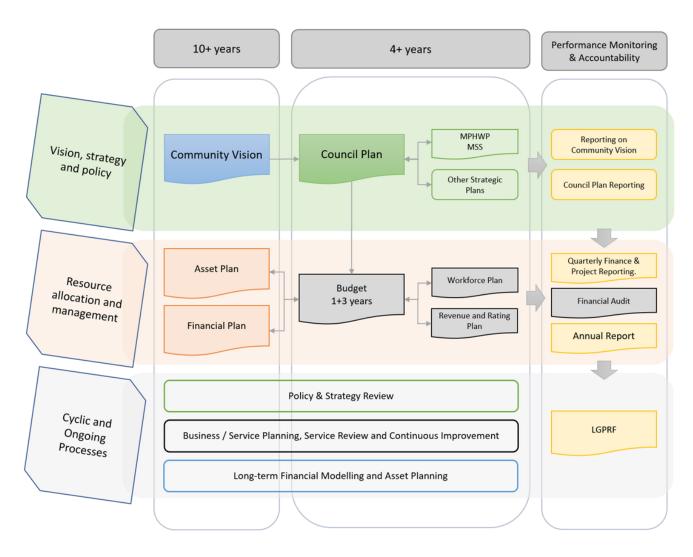

## **1. Legislative Requirements**

This section describes how the Financial Plan links to the achievement of the Community Vision and the Council Plan within the Integrated Strategic Planning & Reporting framework. This framework guides the Council in identifying community needs and aspirations over the long term (Community Vision), medium term (Council Plan) and short term (Annual Budget) and then holding itself accountable (Annual Report).

The following diagram provides an overview of the core legislated elements of an integrated strategic planning and reporting framework