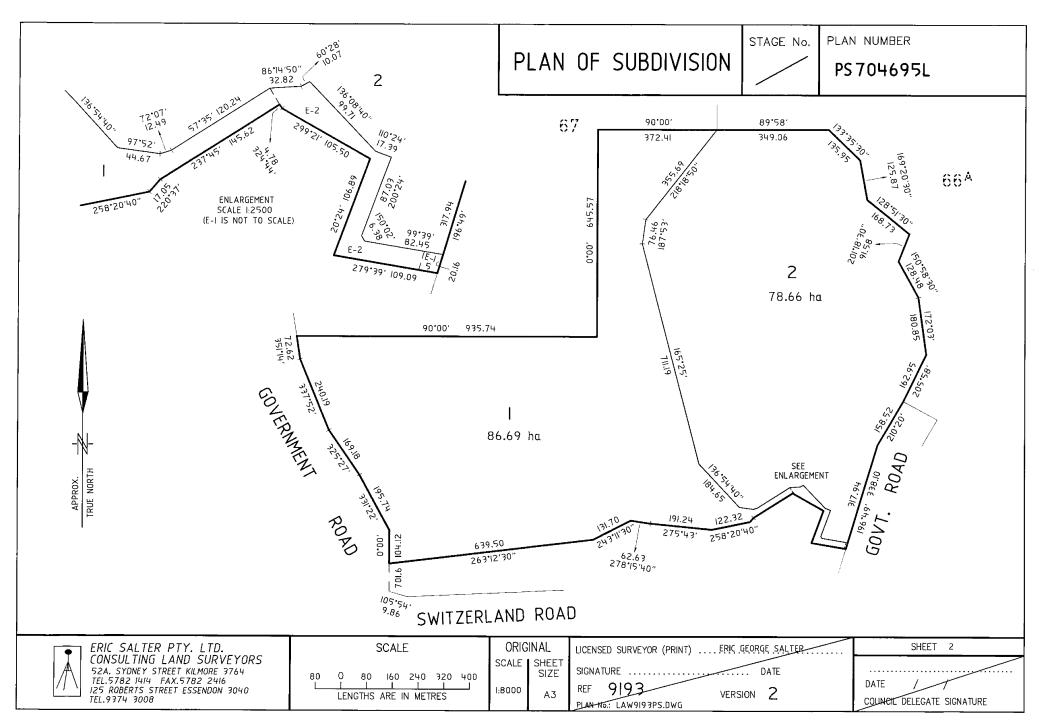

Signed by Council: Murrindindi Shire Council, Council Ref: 3/2012/20, Original Certification: 01/10/2012, S.O.C.: 01/10/2012

|                                                                                                                                                                                                      | PLAN OF SUE                                                                                                                              | BDIVISI           | ON STAGE NO.                                                                                                                  | LRS USE ONLY<br>EDITION 1                                                                                                                                                      | PLAN NUMBER<br>PS704695L                                                         |  |
|------------------------------------------------------------------------------------------------------------------------------------------------------------------------------------------------------|------------------------------------------------------------------------------------------------------------------------------------------|-------------------|-------------------------------------------------------------------------------------------------------------------------------|--------------------------------------------------------------------------------------------------------------------------------------------------------------------------------|----------------------------------------------------------------------------------|--|
| LOCATION OF LAND<br>PARISH: GHIN GHIN<br>TOWNSHIP: -<br>SECTION: -                                                                                                                                   |                                                                                                                                          |                   |                                                                                                                               | CERTIFYING AUTHORITY<br>MURRINDINDI SHIRE COUNCIL<br>REF: -                                                                                                                    |                                                                                  |  |
| CROWN F                                                                                                                                                                                              | LLOTMENT: 51, 52 & 53 (PAR<br>PORTION: -<br>ERENCES: VOL. 9955 FOL. 9<br>VDL. 10968 FOL. 3<br>AN REFERENCE/S: LOT I ON LP<br>LOT I ON PS | 218509L           |                                                                                                                               | THIS IS A SPEAR PLAN                                                                                                                                                           |                                                                                  |  |
| POSTAL ADDRESS: 866 GHIN GHIN ROAD<br>(At time of subdivision) GHIN GHIN, 3717<br>MGA Co-ordinates<br>(of approx centre of land N 5 889 590 ZONE: 55<br>in plan)<br>VESTING OF ROADS AND/OR RESERVES |                                                                                                                                          |                   | 55                                                                                                                            |                                                                                                                                                                                |                                                                                  |  |
| IDENTIFIER COUNCIL/BODY/PERSON NIL NIL                                                                                                                                                               |                                                                                                                                          |                   | Planning permit<br>DEPTH LIMITATIC<br>DOES NOT A<br>THE DIME                                                                  | NOTATIONS<br>STAGING THIS IS NOT A STAGED SUBDIVISION<br>Planning permit No<br>DEPTH LIMITATION<br>DOES NOT APPLY.<br>THE DIMENSIONS OF LOT 2 ONLY ARE<br>THE RESULT OF SURVEY |                                                                                  |  |
|                                                                                                                                                                                                      |                                                                                                                                          |                   |                                                                                                                               | AN IS BASED ON SURVEY<br>BEEN CONNECTED TO PERMANENT<br>JRVEY AREA No.                                                                                                         |                                                                                  |  |
| LEGEND A                                                                                                                                                                                             | EASEMENT INF<br>LEGEND A - Appurtenant Easement E - Encumbering E                                                                        |                   |                                                                                                                               | - Encumbering Easement (Ro                                                                                                                                                     | ad)<br>STATEMENT OF COMPLIANCE/<br>EXEMPTION STATEMENT                           |  |
| Easement<br>Reference                                                                                                                                                                                | Ригроѕе                                                                                                                                  | Width<br>(Metres) | Origin                                                                                                                        | Land Benefited/In Favour                                                                                                                                                       | Of RECEIVED                                                                      |  |
| E-I                                                                                                                                                                                                  | ELECTRICITY                                                                                                                              | 5                 | THIS PLAN<br>SECTION 88 OF THE<br>ELECTRICITY ACT<br>2000                                                                     | SPI ELECTRICITY PTY LTD                                                                                                                                                        | DATE 31/01/2013<br>LRS USE ONLY<br>PLAN REGISTERED                               |  |
| E-1, E-2                                                                                                                                                                                             | CARRIAGEWAY                                                                                                                              | SEE DIAG.         | THIS PLAN                                                                                                                     | LOT 2 ON THIS PLAN                                                                                                                                                             | TIME: 7:18pm<br>DATE: 26/2/2013<br>Roger Mellor<br>Assistant Registrar of Titles |  |
| CONSULTING LAND SURVEYORS<br>52A. SYDNEY STREET KILMORE 3764<br>TEL.5782 1414 FAX.5782 2416<br>125 ROBERTS STREET ESSENDON 3040<br>TEL 9374 3008                                                     |                                                                                                                                          |                   | ICENSED SURVEYOR (PRINT)ERIÇ.GEORGE ŞALTER<br>SIGNATUREDIGITALLY SIGNED DATE<br>REF 9193 VERSION 2<br>21AN NO.: LAW9193PS.DWG |                                                                                                                                                                                | DATE /<br>COUNCIL DELEGATE SIGNATURE<br>ORIGINAL SHEET SIZE A3                   |  |

|                                                                                                                                                                                                       | PLAN OF SUE                           | BDIVISI           | ON STAGE NO.                                              | LRS USE ONLY                                                                                                   | PLAN NUMBER<br>PS704695L                                                         |  |
|-------------------------------------------------------------------------------------------------------------------------------------------------------------------------------------------------------|---------------------------------------|-------------------|-----------------------------------------------------------|----------------------------------------------------------------------------------------------------------------|----------------------------------------------------------------------------------|--|
| LOCATION OF LAND<br>PARISH: GHIN GHIN<br>TOWNSHIP: -<br>SECTION: -<br>CROWN ALLOTMENT: 51, 52 & 53 (PARTS)                                                                                            |                                       |                   |                                                           | CERTIFYING AUTHORITY<br>MURRINDINDI SHIRE COUNCIL<br>REF: -                                                    |                                                                                  |  |
| CROWN PO                                                                                                                                                                                              |                                       |                   |                                                           |                                                                                                                |                                                                                  |  |
| LAST PLA                                                                                                                                                                                              | N REFERENCE/S: LOTION LP<br>LOTION PS | 218509L           |                                                           | THIS IS A SPEAR PLAN                                                                                           |                                                                                  |  |
| POSTAŁ ADDRESS: 866 GHIN GHIN ROAD<br>(At time of subdivision) GHIN GHIN, 3717<br>MGA Co-ordinates<br>(of approx centre of land) N 5 889 590 ZONE: 55<br>in plan?<br>VESTING OF ROADS AND/OR RESERVES |                                       |                   | 55                                                        |                                                                                                                |                                                                                  |  |
| IDENTIFIER                                                                                                                                                                                            | COUNCIL/BODY/F                        | ERSON             |                                                           | NOTATIO                                                                                                        | 201                                                                              |  |
|                                                                                                                                                                                                       | NIL                                   |                   | THE RES                                                   | N<br>PPLY.<br>ENSIONS OF LOT 2 ONLY A<br>ULT OF SURVEY<br>AN IS BASED ON SURVEY<br>BEEN CONNECTED TO PERMANENT | MARKS No.(s)                                                                     |  |
| EASEMENT INFO<br>LEGEND A — Appurtenant Easement E — Encumbering E                                                                                                                                    |                                       |                   | INFORMATION<br>ing Easement R ·                           | - Encumbering Easement (Ro                                                                                     | ad)<br>STATEMENT OF COMPLIANCE/<br>EXEMPTION STATEMENT                           |  |
| Easement<br>Reference                                                                                                                                                                                 | Purpose                               | Width<br>(Metres) | Origin                                                    | Land Benefited/In Favour                                                                                       | of RECEIVED                                                                      |  |
| E-I                                                                                                                                                                                                   | ELECTRICITY                           | 5                 | THIS PLAN<br>SECTION 88 OF THE<br>ELECTRICITY ACT<br>2000 | SPI ELECTRICITY PTY LTD                                                                                        | DATE 31/01/2013<br>LRS USE ONLY<br>PLAN REGISTERED                               |  |
| E-1, E-2                                                                                                                                                                                              | CARRIAGEWAY                           | SEE DIAG.         | THIS PLAN                                                 | LOT 2 ON THIS PLAN                                                                                             | TIME: 7:18pm<br>DATE: 26/2/2013<br>Roger Mellor<br>Assistant Registrar of Titles |  |
| CONSULTING LAND SURVEYORS<br>52A. SYDNEY STREET KILMORE 3764<br>TEL.5782 1414 FAX.5782 2416<br>125 ROBERTS STREET ESSENDON 3040<br>TEL 9374 2008                                                      |                                       |                   | SIGNATURE                                                 | INT)ERIC.GEORGE.SALTER<br>LLY SIGNED DATE<br>VERSION 2                                                         |                                                                                  |  |