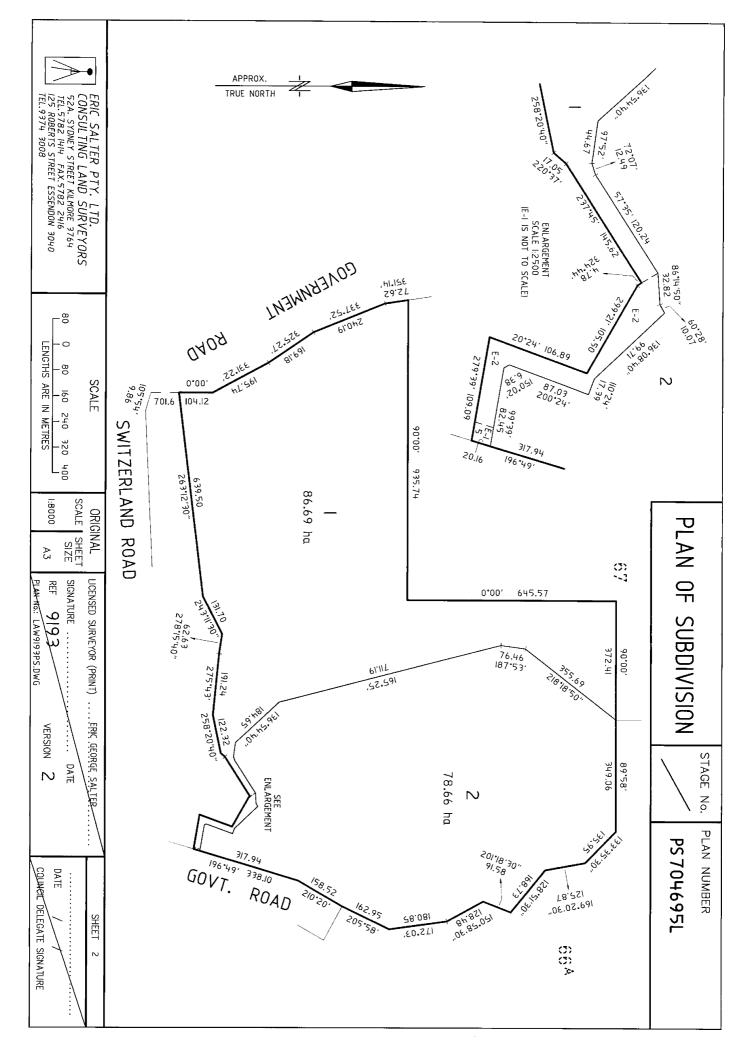

Signed by Council: Murrindindi Shire Council, Council Ref: 3/2012/20, Original Certification: 01/10/2012, S.O.C.: 01/10/2012

|                                                                                                                                                                                                      | PLAN OF SUE                                                                                                                              | BDIVISI           | ON STAGE NO.                                                                                                                  | LRS USE ONLY<br>EDITION 1                                                                                                                                                      | PLAN NUMBER<br>PS704695L                                                         |  |
|------------------------------------------------------------------------------------------------------------------------------------------------------------------------------------------------------|------------------------------------------------------------------------------------------------------------------------------------------|-------------------|-------------------------------------------------------------------------------------------------------------------------------|--------------------------------------------------------------------------------------------------------------------------------------------------------------------------------|----------------------------------------------------------------------------------|--|
| LOCATION OF LAND<br>PARISH: GHIN GHIN<br>TOWNSHIP: -<br>SECTION: -                                                                                                                                   |                                                                                                                                          |                   |                                                                                                                               | CERTIFYING AUTHORITY<br>MURRINDINDI SHIRE COUNCIL<br>REF: -                                                                                                                    |                                                                                  |  |
| CROWN F                                                                                                                                                                                              | LLOTMENT: 51, 52 & 53 (PAR<br>PORTION: -<br>ERENCES: VOL. 9955 FOL. 9<br>VDL. 10968 FOL. 3<br>AN REFERENCE/S: LOT I ON LP<br>LOT I ON PS | 218509L           |                                                                                                                               | THIS IS A SPEAR PLAN                                                                                                                                                           |                                                                                  |  |
| POSTAL ADDRESS: 866 GHIN GHIN ROAD<br>(At time of subdivision) GHIN GHIN, 3717<br>MGA Co-ordinates<br>(of approx centre of land N 5 889 590 ZONE: 55<br>in plan)<br>VESTING OF ROADS AND/OR RESERVES |                                                                                                                                          |                   | 55                                                                                                                            |                                                                                                                                                                                |                                                                                  |  |
| IDENTIFIER COUNCIL/BODY/PERSON NIL NIL                                                                                                                                                               |                                                                                                                                          |                   | Planning permit<br>DEPTH LIMITATIC<br>DOES NOT A<br>THE DIME                                                                  | NOTATIONS<br>STAGING THIS IS NOT A STAGED SUBDIVISION<br>Planning permit No<br>DEPTH LIMITATION<br>DOES NOT APPLY.<br>THE DIMENSIONS OF LOT 2 ONLY ARE<br>THE RESULT OF SURVEY |                                                                                  |  |
|                                                                                                                                                                                                      |                                                                                                                                          |                   |                                                                                                                               | AN IS BASED ON SURVEY<br>BEEN CONNECTED TO PERMANENT<br>JRVEY AREA No.                                                                                                         |                                                                                  |  |
| LEGEND A                                                                                                                                                                                             | EASEMENT INF<br>LEGEND A - Appurtenant Easement E - Encumbering E                                                                        |                   |                                                                                                                               | - Encumbering Easement (Ro                                                                                                                                                     | ad)<br>STATEMENT OF COMPLIANCE/<br>EXEMPTION STATEMENT                           |  |
| Easement<br>Reference                                                                                                                                                                                | Ригроѕе                                                                                                                                  | Width<br>(Metres) | Origin                                                                                                                        | Land Benefited/In Favour                                                                                                                                                       | Of RECEIVED                                                                      |  |
| E-I                                                                                                                                                                                                  | ELECTRICITY                                                                                                                              | 5                 | THIS PLAN<br>SECTION 88 OF THE<br>ELECTRICITY ACT<br>2000                                                                     | SPI ELECTRICITY PTY LTD                                                                                                                                                        | DATE 31/01/2013<br>LRS USE ONLY<br>PLAN REGISTERED                               |  |
| E-1, E-2                                                                                                                                                                                             | CARRIAGEWAY                                                                                                                              | SEE DIAG.         | THIS PLAN                                                                                                                     | LOT 2 ON THIS PLAN                                                                                                                                                             | TIME: 7:18pm<br>DATE: 26/2/2013<br>Roger Mellor<br>Assistant Registrar of Titles |  |
| CONSULTING LAND SURVEYORS<br>52A. SYDNEY STREET KILMORE 3764<br>TEL.5782 1414 FAX.5782 2416<br>125 ROBERTS STREET ESSENDON 3040<br>TEL 9374 3008                                                     |                                                                                                                                          |                   | ICENSED SURVEYOR (PRINT)ERIÇ.GEORGE ŞALTER<br>SIGNATUREDIGITALLY SIGNED DATE<br>REF 9193 VERSION 2<br>21AN NO.: LAW9193PS.DWG |                                                                                                                                                                                | DATE /<br>COUNCIL DELEGATE SIGNATURE<br>ORIGINAL SHEET SIZE A3                   |  |

|                                                                                                                                                                                                       | PLAN OF SUE                           | BDIVISI           | ON STAGE NO.                                              | LRS USE ONLY                                                                                                   | PLAN NUMBER<br>PS704695L                                                         |  |
|-------------------------------------------------------------------------------------------------------------------------------------------------------------------------------------------------------|---------------------------------------|-------------------|-----------------------------------------------------------|----------------------------------------------------------------------------------------------------------------|----------------------------------------------------------------------------------|--|
| LOCATION OF LAND<br>PARISH: GHIN GHIN<br>TOWNSHIP: -<br>SECTION: -<br>CROWN ALLOTMENT: 51, 52 & 53 (PARTS)                                                                                            |                                       |                   |                                                           | CERTIFYING AUTHORITY<br>MURRINDINDI SHIRE COUNCIL<br>REF: -                                                    |                                                                                  |  |
| CROWN PO                                                                                                                                                                                              |                                       |                   |                                                           |                                                                                                                |                                                                                  |  |
| LAST PLA                                                                                                                                                                                              | N REFERENCE/S: LOTION LP<br>LOTION PS | 218509L           |                                                           | THIS IS A SPEAR PLAN                                                                                           |                                                                                  |  |
| POSTAŁ ADDRESS: 866 GHIN GHIN ROAD<br>(At time of subdivision) GHIN GHIN, 3717<br>MGA Co-ordinates<br>(of approx centre of land) N 5 889 590 ZONE: 55<br>in plan?<br>VESTING OF ROADS AND/OR RESERVES |                                       |                   | 55                                                        |                                                                                                                |                                                                                  |  |
| IDENTIFIER                                                                                                                                                                                            | COUNCIL/BODY/F                        | ERSON             |                                                           | NOTATIO                                                                                                        | 201                                                                              |  |
|                                                                                                                                                                                                       | NIL                                   |                   | THE RES                                                   | N<br>PPLY.<br>ENSIONS OF LOT 2 ONLY A<br>ULT OF SURVEY<br>AN IS BASED ON SURVEY<br>BEEN CONNECTED TO PERMANENT | MARKS No.(s)                                                                     |  |
| EASEMENT INFO<br>LEGEND A — Appurtenant Easement E — Encumbering E                                                                                                                                    |                                       |                   | INFORMATION<br>ing Easement R ·                           | - Encumbering Easement (Ro                                                                                     | ad)<br>STATEMENT OF COMPLIANCE/<br>EXEMPTION STATEMENT                           |  |
| Easement<br>Reference                                                                                                                                                                                 | Purpose                               | Width<br>(Metres) | Origin                                                    | Land Benefited/In Favour                                                                                       | of RECEIVED                                                                      |  |
| E-I                                                                                                                                                                                                   | ELECTRICITY                           | 5                 | THIS PLAN<br>SECTION 88 OF THE<br>ELECTRICITY ACT<br>2000 | SPI ELECTRICITY PTY LTD                                                                                        | DATE 31/01/2013<br>LRS USE ONLY<br>PLAN REGISTERED                               |  |
| E-1, E-2                                                                                                                                                                                              | CARRIAGEWAY                           | SEE DIAG.         | THIS PLAN                                                 | LOT 2 ON THIS PLAN                                                                                             | TIME: 7:18pm<br>DATE: 26/2/2013<br>Roger Mellor<br>Assistant Registrar of Titles |  |
| CONSULTING LAND SURVEYORS<br>52A. SYDNEY STREET KILMORE 3764<br>TEL.5782 1414 FAX.5782 2416<br>125 ROBERTS STREET ESSENDON 3040<br>TEL 9374 2008                                                      |                                       |                   | SIGNATURE                                                 | INT)ERIC.GEORGE.SALTER<br>LLY SIGNED DATE<br>VERSION 2                                                         |                                                                                  |  |