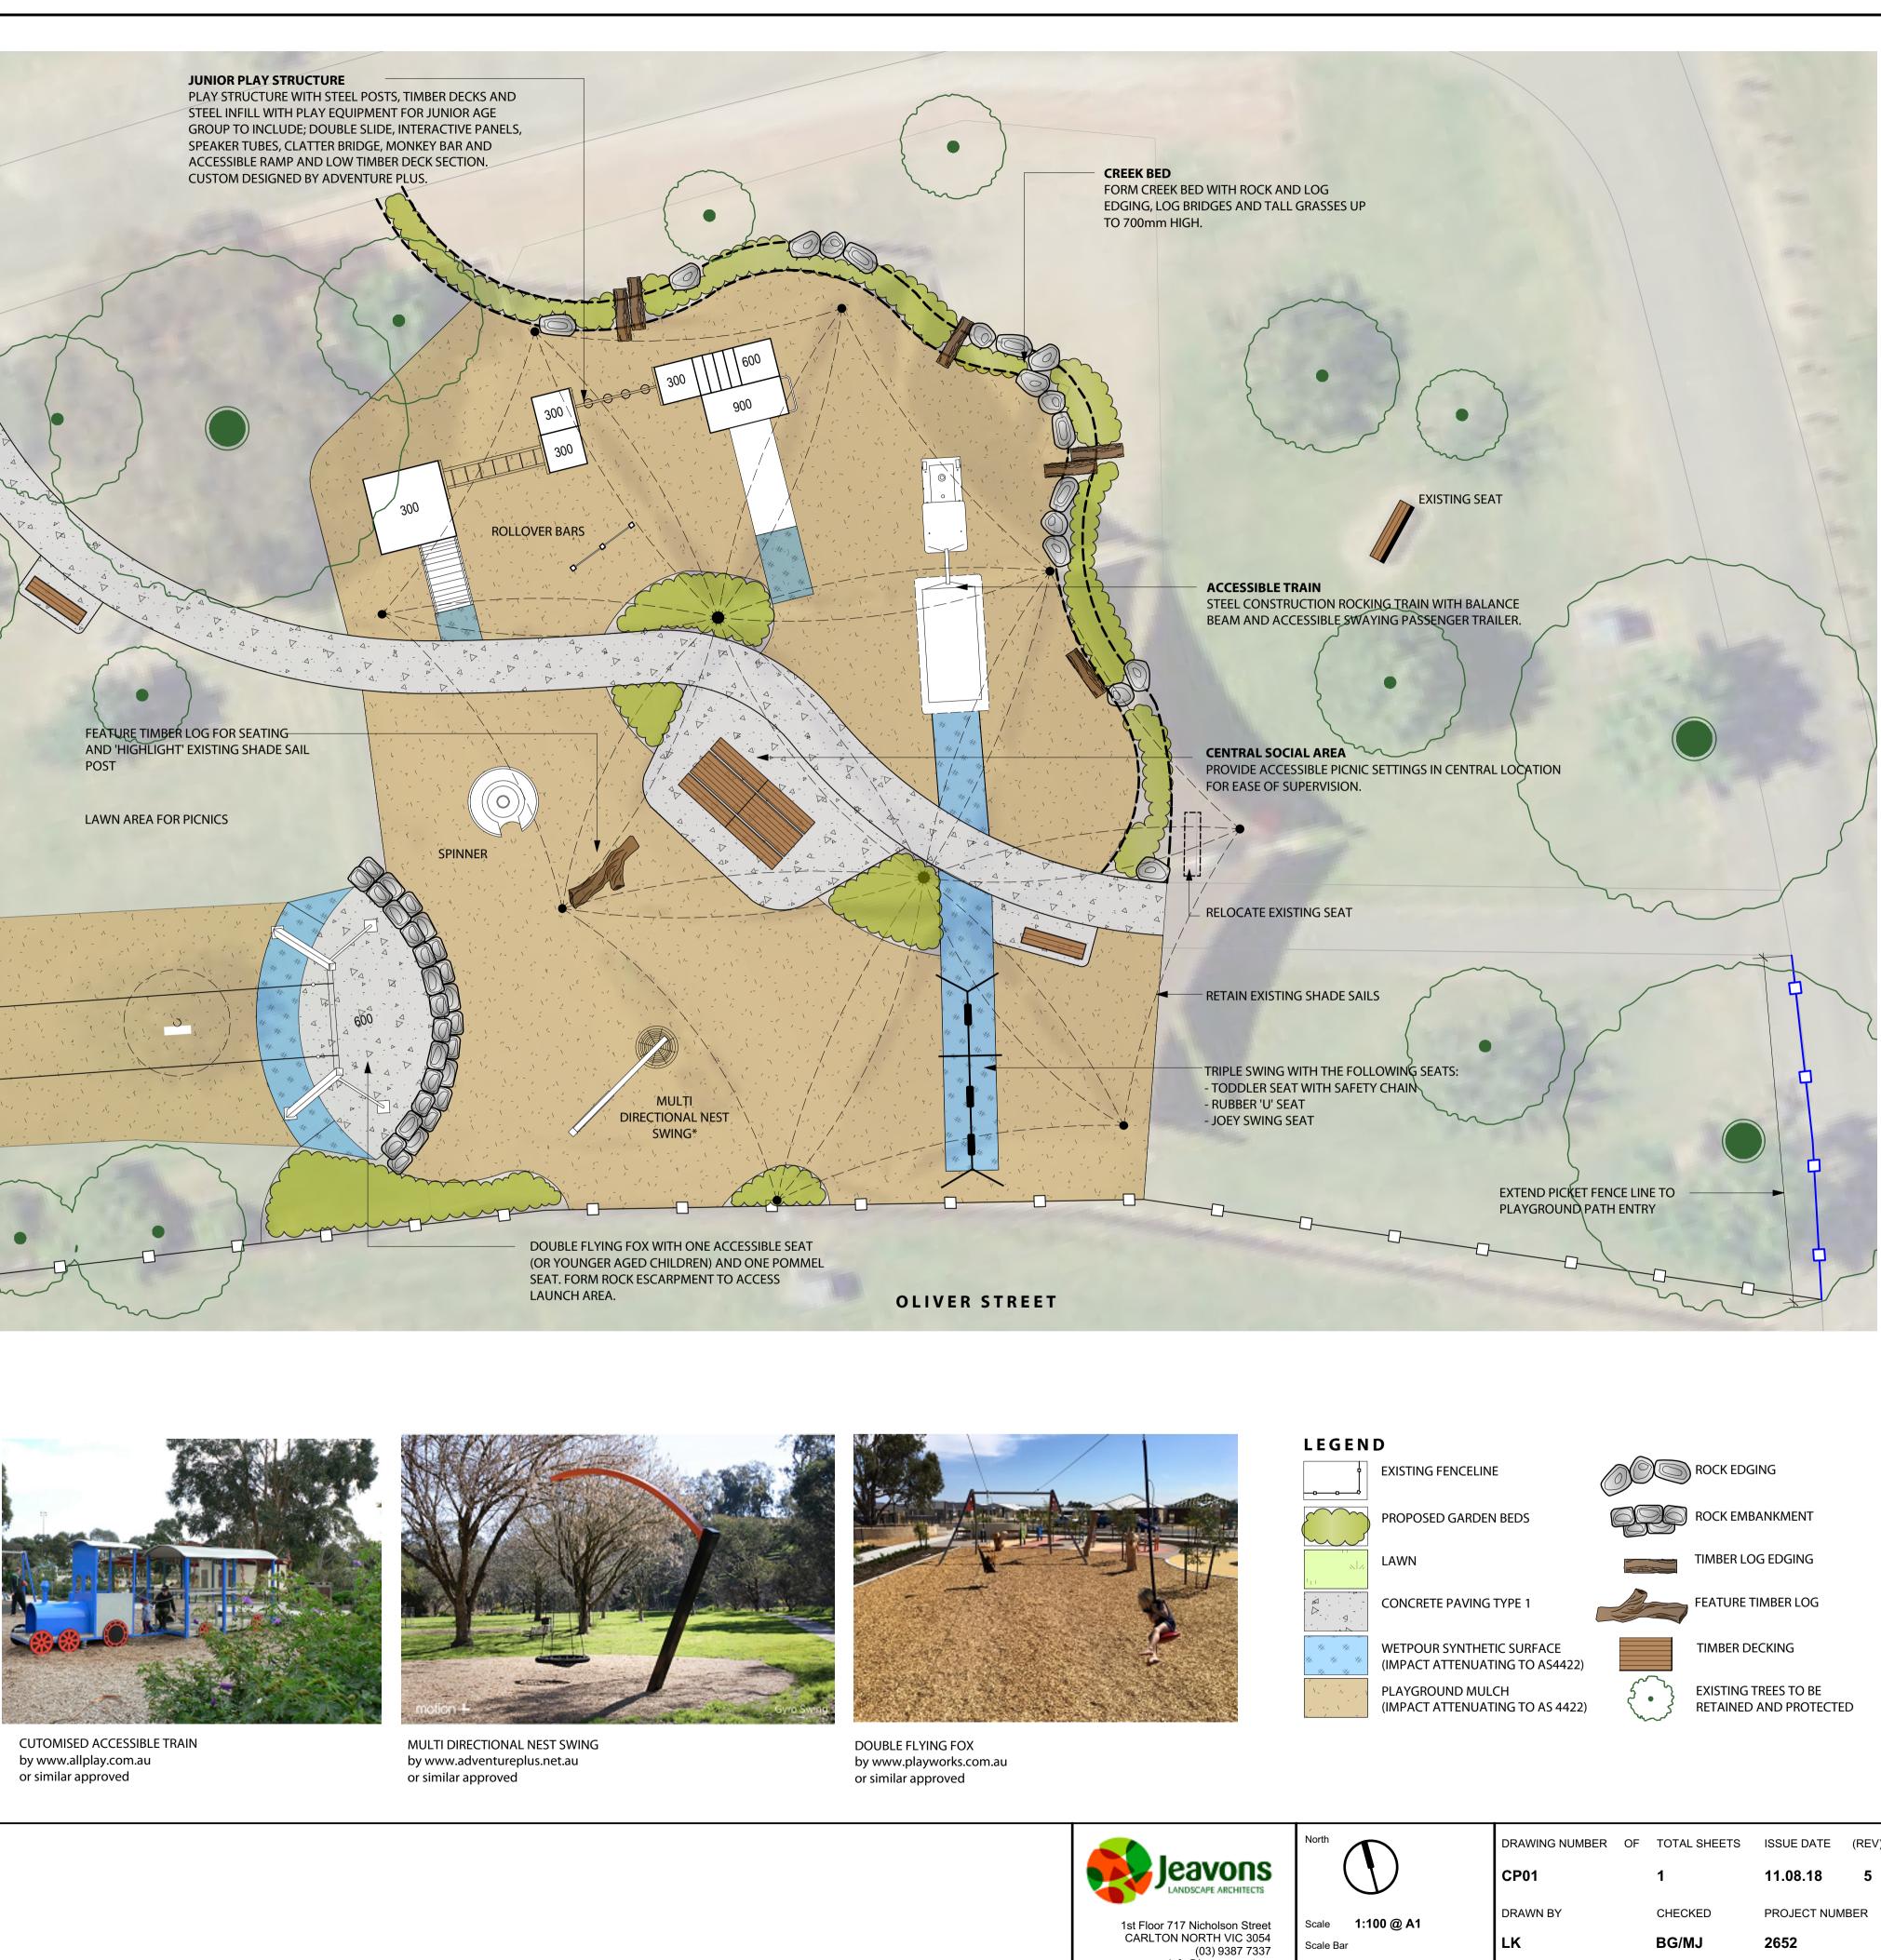

## Yea Railway Reserve Playground **Refurbishment Intent**

- Provide play opportunities for younger and older age groups;
- Incorporate nest swing for social play;
- Provide all ability access to selected play equipment;
- Introduce natural play opportunities via logs, rocks and planting;
- Retain existing shade sails;
- Incorporate train theme ;
- Expand playground foot print if required;
- Retain existing fence;
- Incorporate seating /socialising area for parents and families;
- Consider locations of existing shade sail posts and potential hazard;
- Consider treatment to existing wet' location;
- Relocate existing fitness equipment station adjacent to main railway trail.

## Final Concept Design Yea Railway Reserve Playspace

Railway Park, Yea