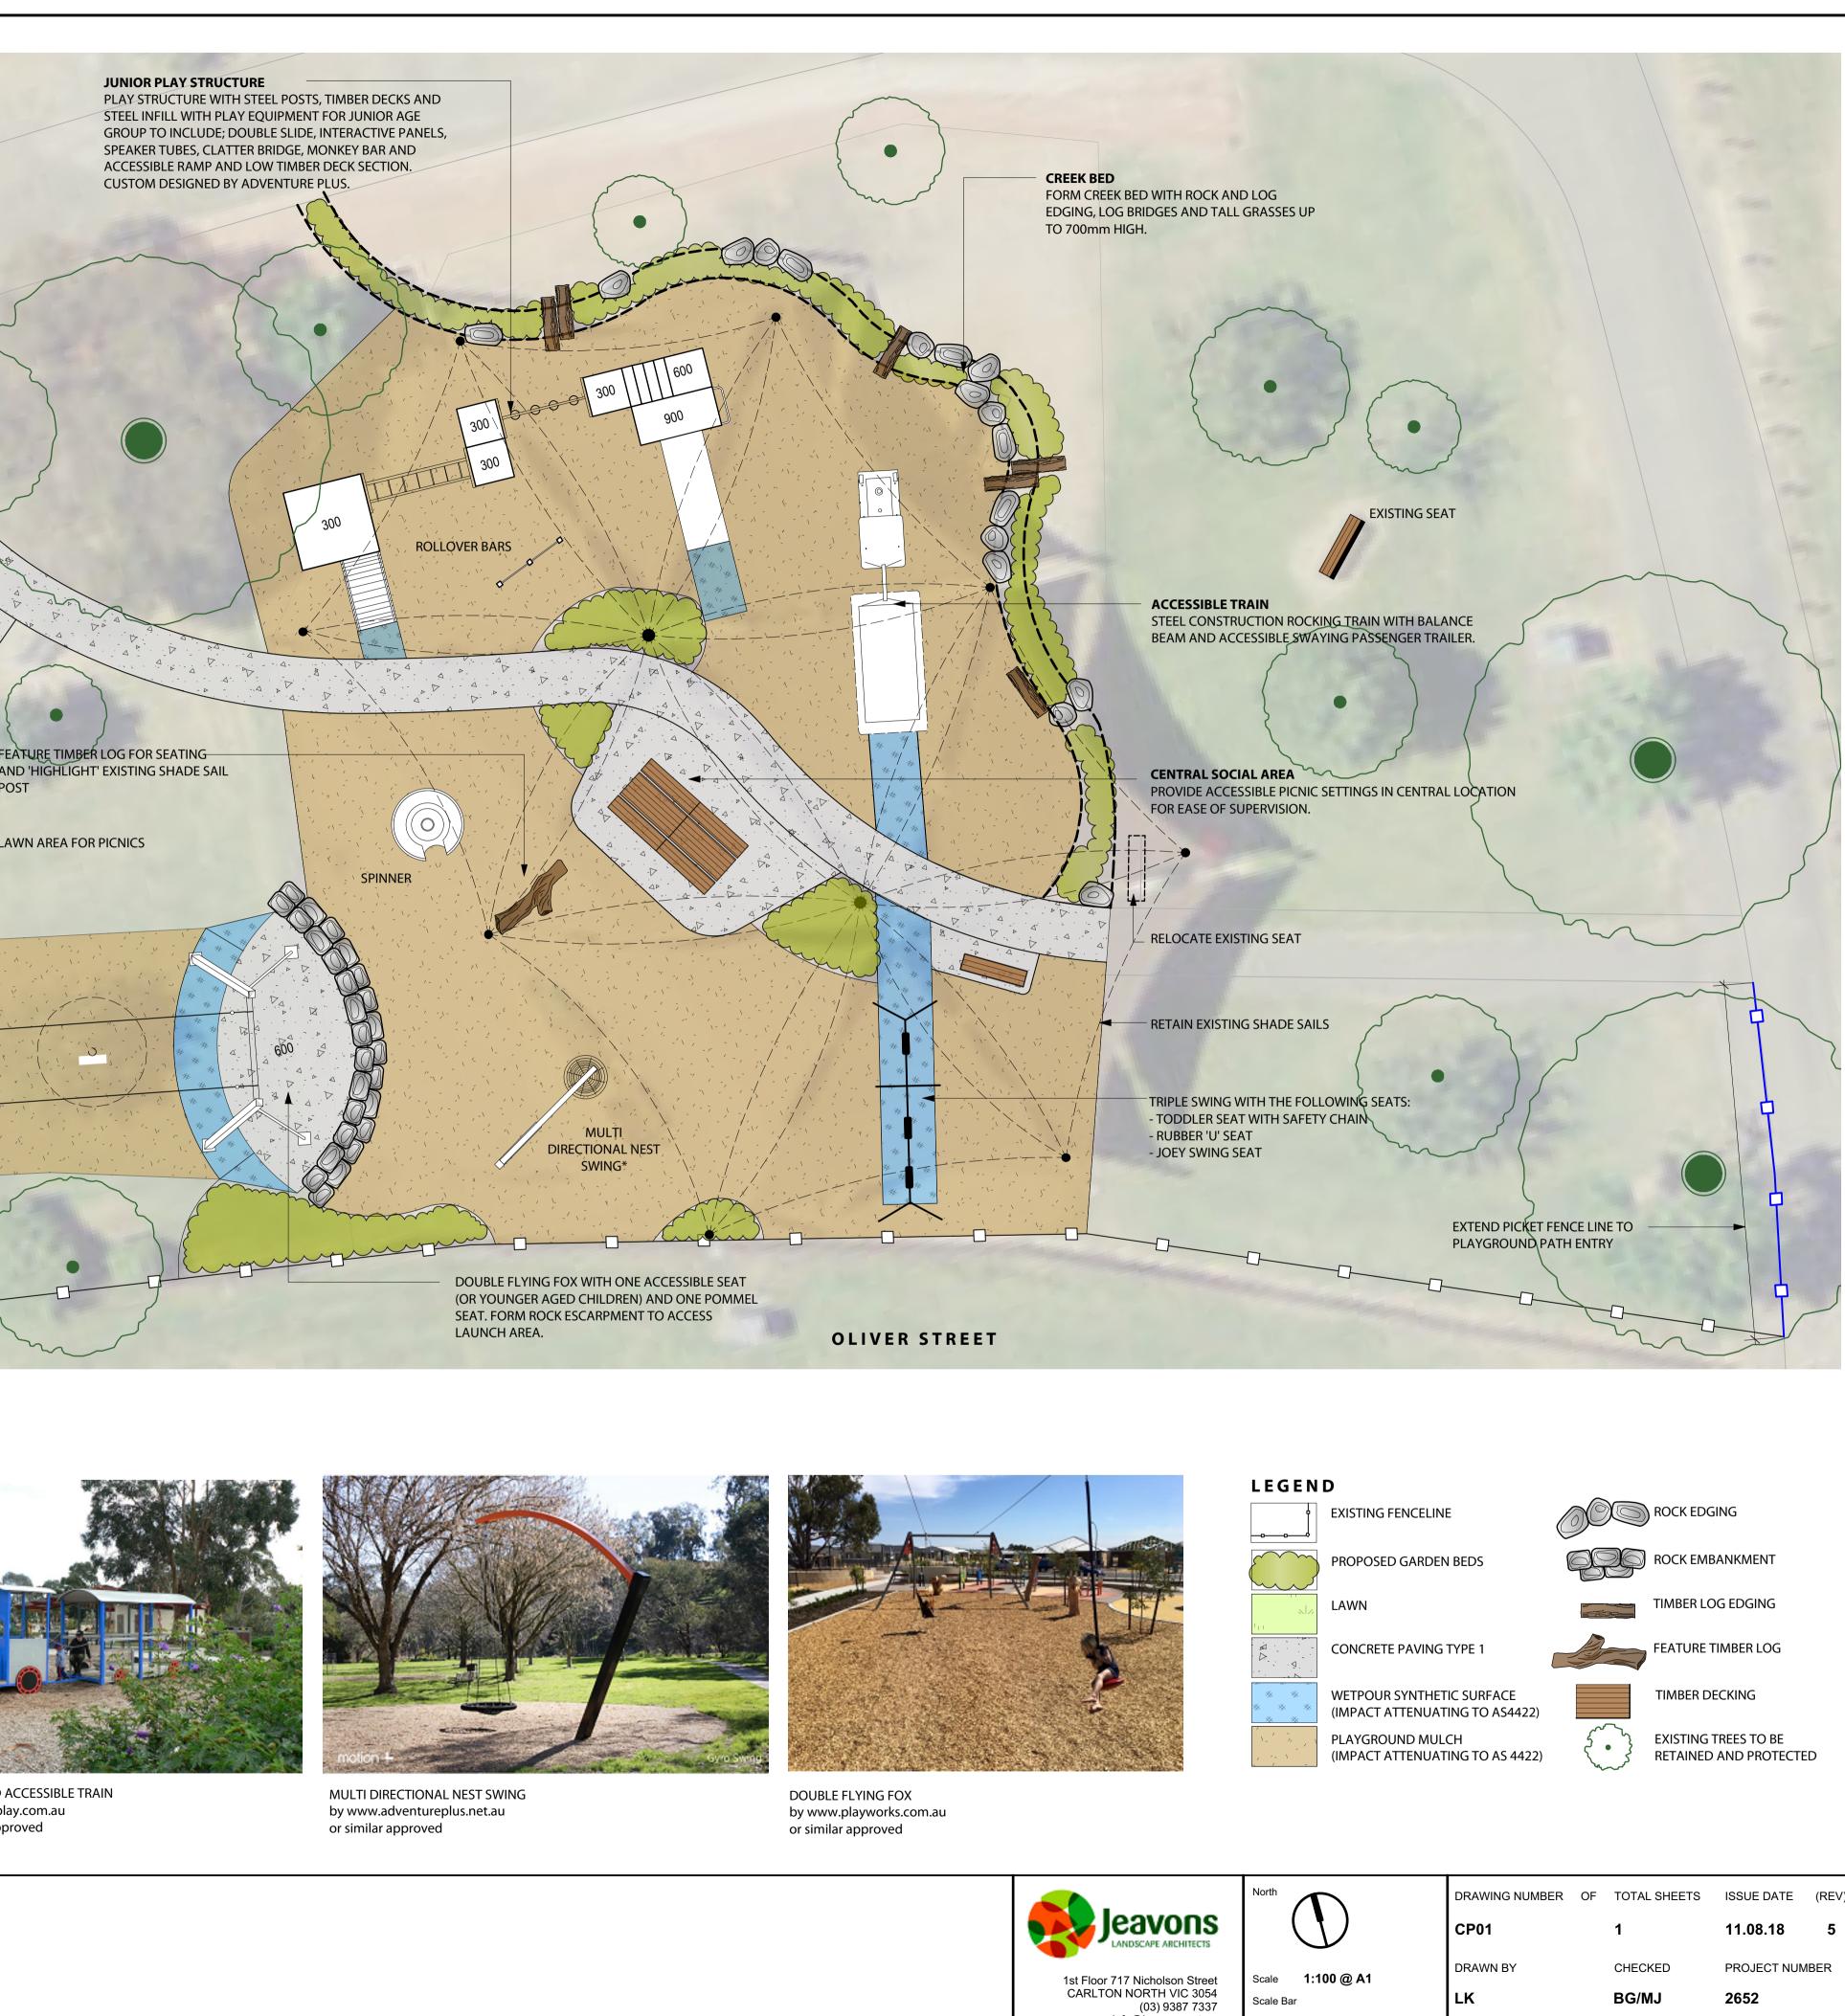

## Yea Railway Reserve Playground **Refurbishment Intent**

- Provide play opportunities for younger and older age groups;
- Incorporate nest swing for social play;
- Provide all ability access to selected play equipment;
- Introduce natural play opportunities via logs, rocks and planting;
- Retain existing shade sails;
- Incorporate train theme ;
- Expand playground foot print if required;
- Retain existing fence;
- Incorporate seating /socialising area for parents and families;
- Consider locations of existing shade sail posts and potential hazard;
- Consider treatment to existing wet' location;
- Relocate existing fitness equipment station adjacent to main railway trail.