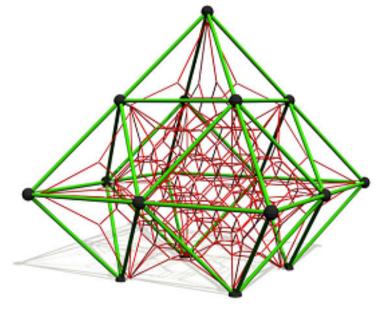

**/EXTEND PICKET FENCE LINE TO** PLAYGROUND PATH ENTRY

10m

K / X

**CLIMBING STRUCTURE** LOCATION FOR CHALLENGING CLIMBING STRUCTURE FOR 2 YEARS AND ABOVE. REFER TO ATTACHED EXAMPLE.

CLIMBING STRUCTURE by www.adventureplus.net.au or similar approved