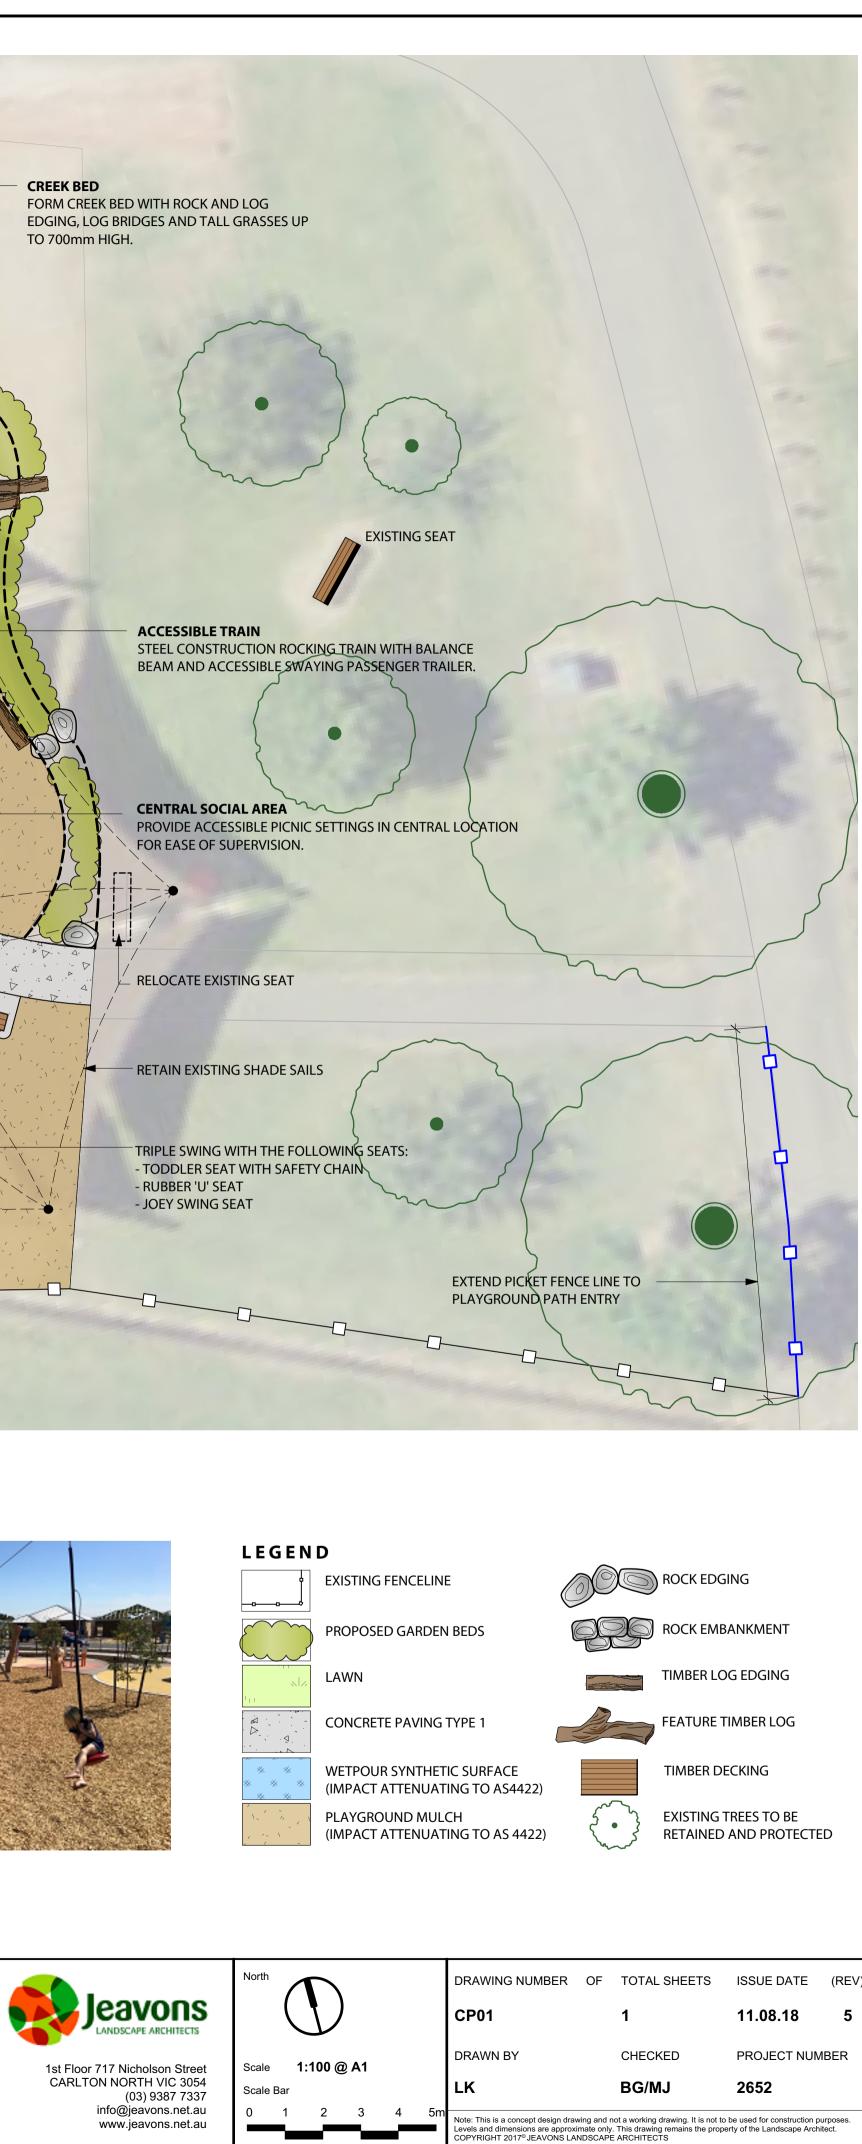

## Yea Railway Reserve Playground **Refurbishment Intent**

- Provide play opportunities for younger and older age groups;
- Incorporate nest swing for social play;
- Provide all ability access to selected play equipment;
- Introduce natural play opportunities via logs, rocks and planting;
- Retain existing shade sails;
- Incorporate train theme ;
- Expand playground foot print if required;
- Retain existing fence;
- Incorporate seating /socialising area for parents and families;
- Consider locations of existing shade sail posts and potential hazard;
- Consider treatment to existing wet' location;
- Relocate existing fitness equipment station adjacent to main railway trail.