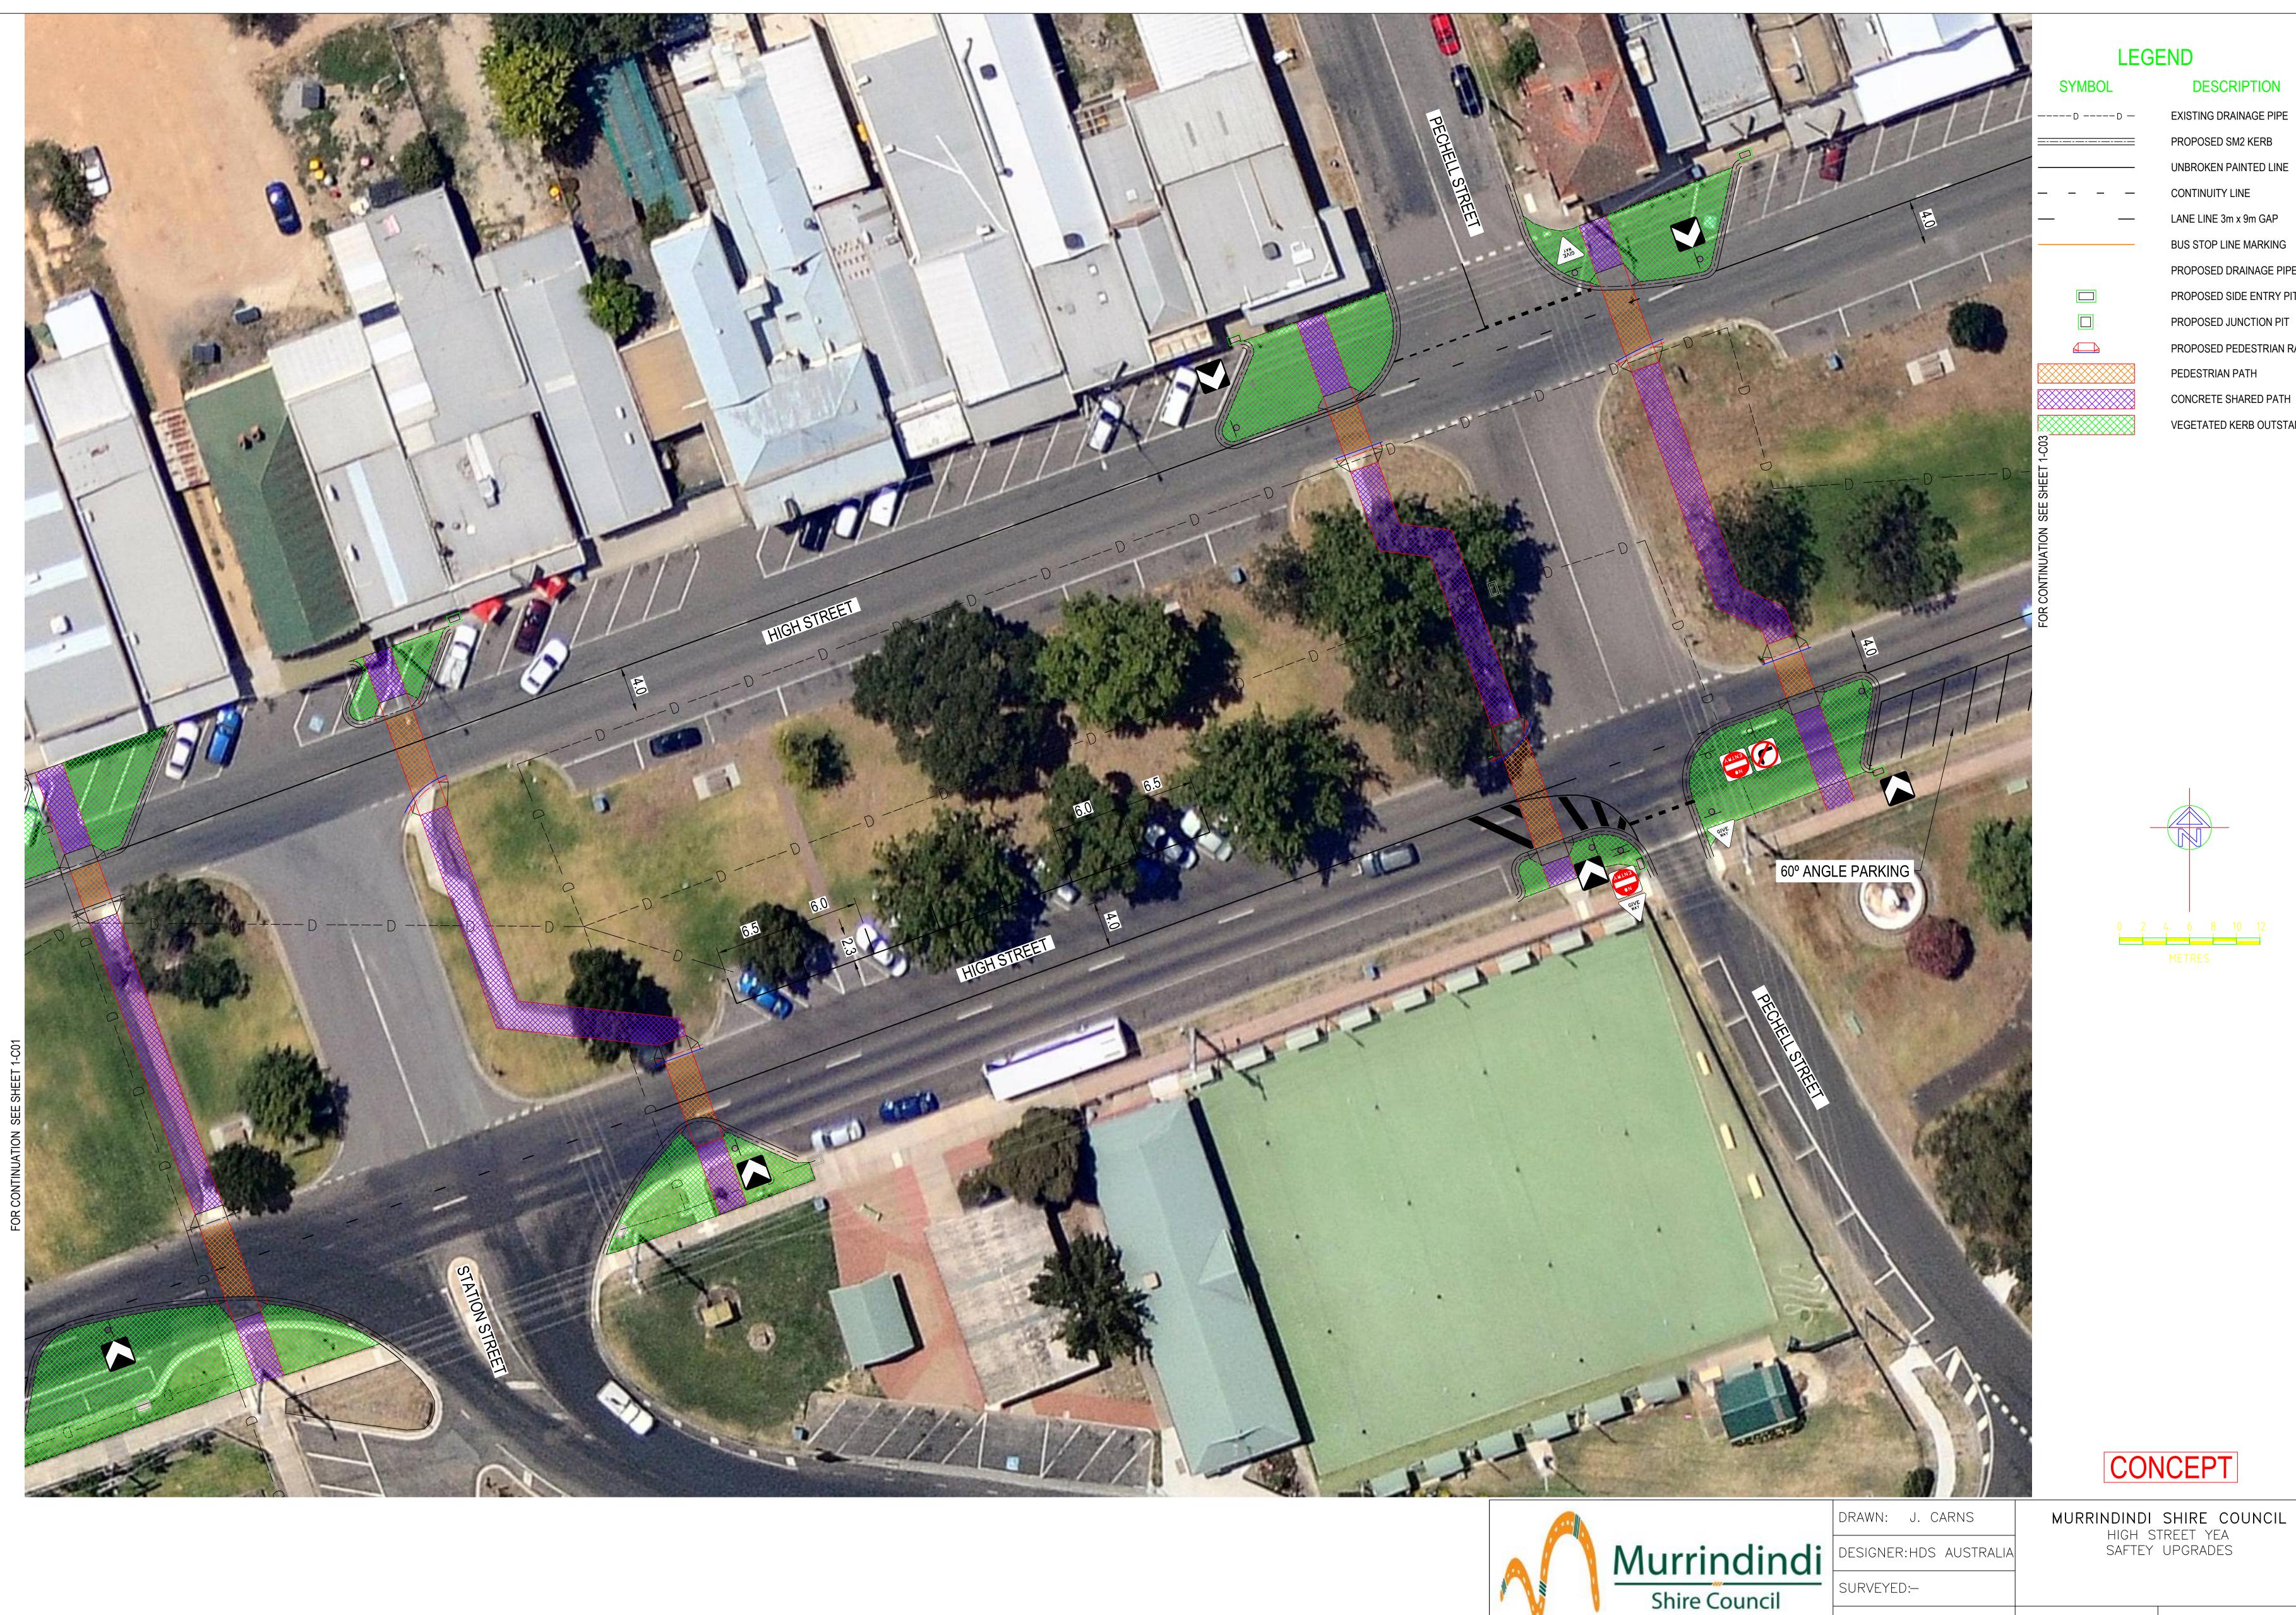

CHECKED: W. SCOTT

| SHEET | NO:2 | OF | 4 | DWG No: MSC101.02 |
|-------|------|----|---|-------------------|

| AWN: J. CARNS        | MURRINDINDI SHIRE COUNCIL<br>HIGH STREET YEA |  |  |  |  |
|----------------------|----------------------------------------------|--|--|--|--|
| SIGNER:HDS AUSTRALIA |                                              |  |  |  |  |
| RVEYED:              |                                              |  |  |  |  |
| ECKED: W. SCOTT      | SHEET NO:3 OF 4 DWG No: MSC101.02            |  |  |  |  |

## LEGEND

\_\_\_\_

\_\_\_\_\_

#### DESCRIPTION

EXISTING DRAINAGE PIPE PROPOSED SM2 KERB UNBROKEN PAINTED LINE CONTINUITY LINE LANE LINE 3m x 9m GAP BUS STOP LINE MARKING PROPOSED DRAINAGE PIPE PROPOSED SIDE ENTRY PIT PROPOSED JUNCTION PIT PROPOSED PEDESTRIAN RAMP PEDESTRIAN PATH CONCRETE SHARED PATH VEGETATED KERB OUTSTAND

## CONCEPT