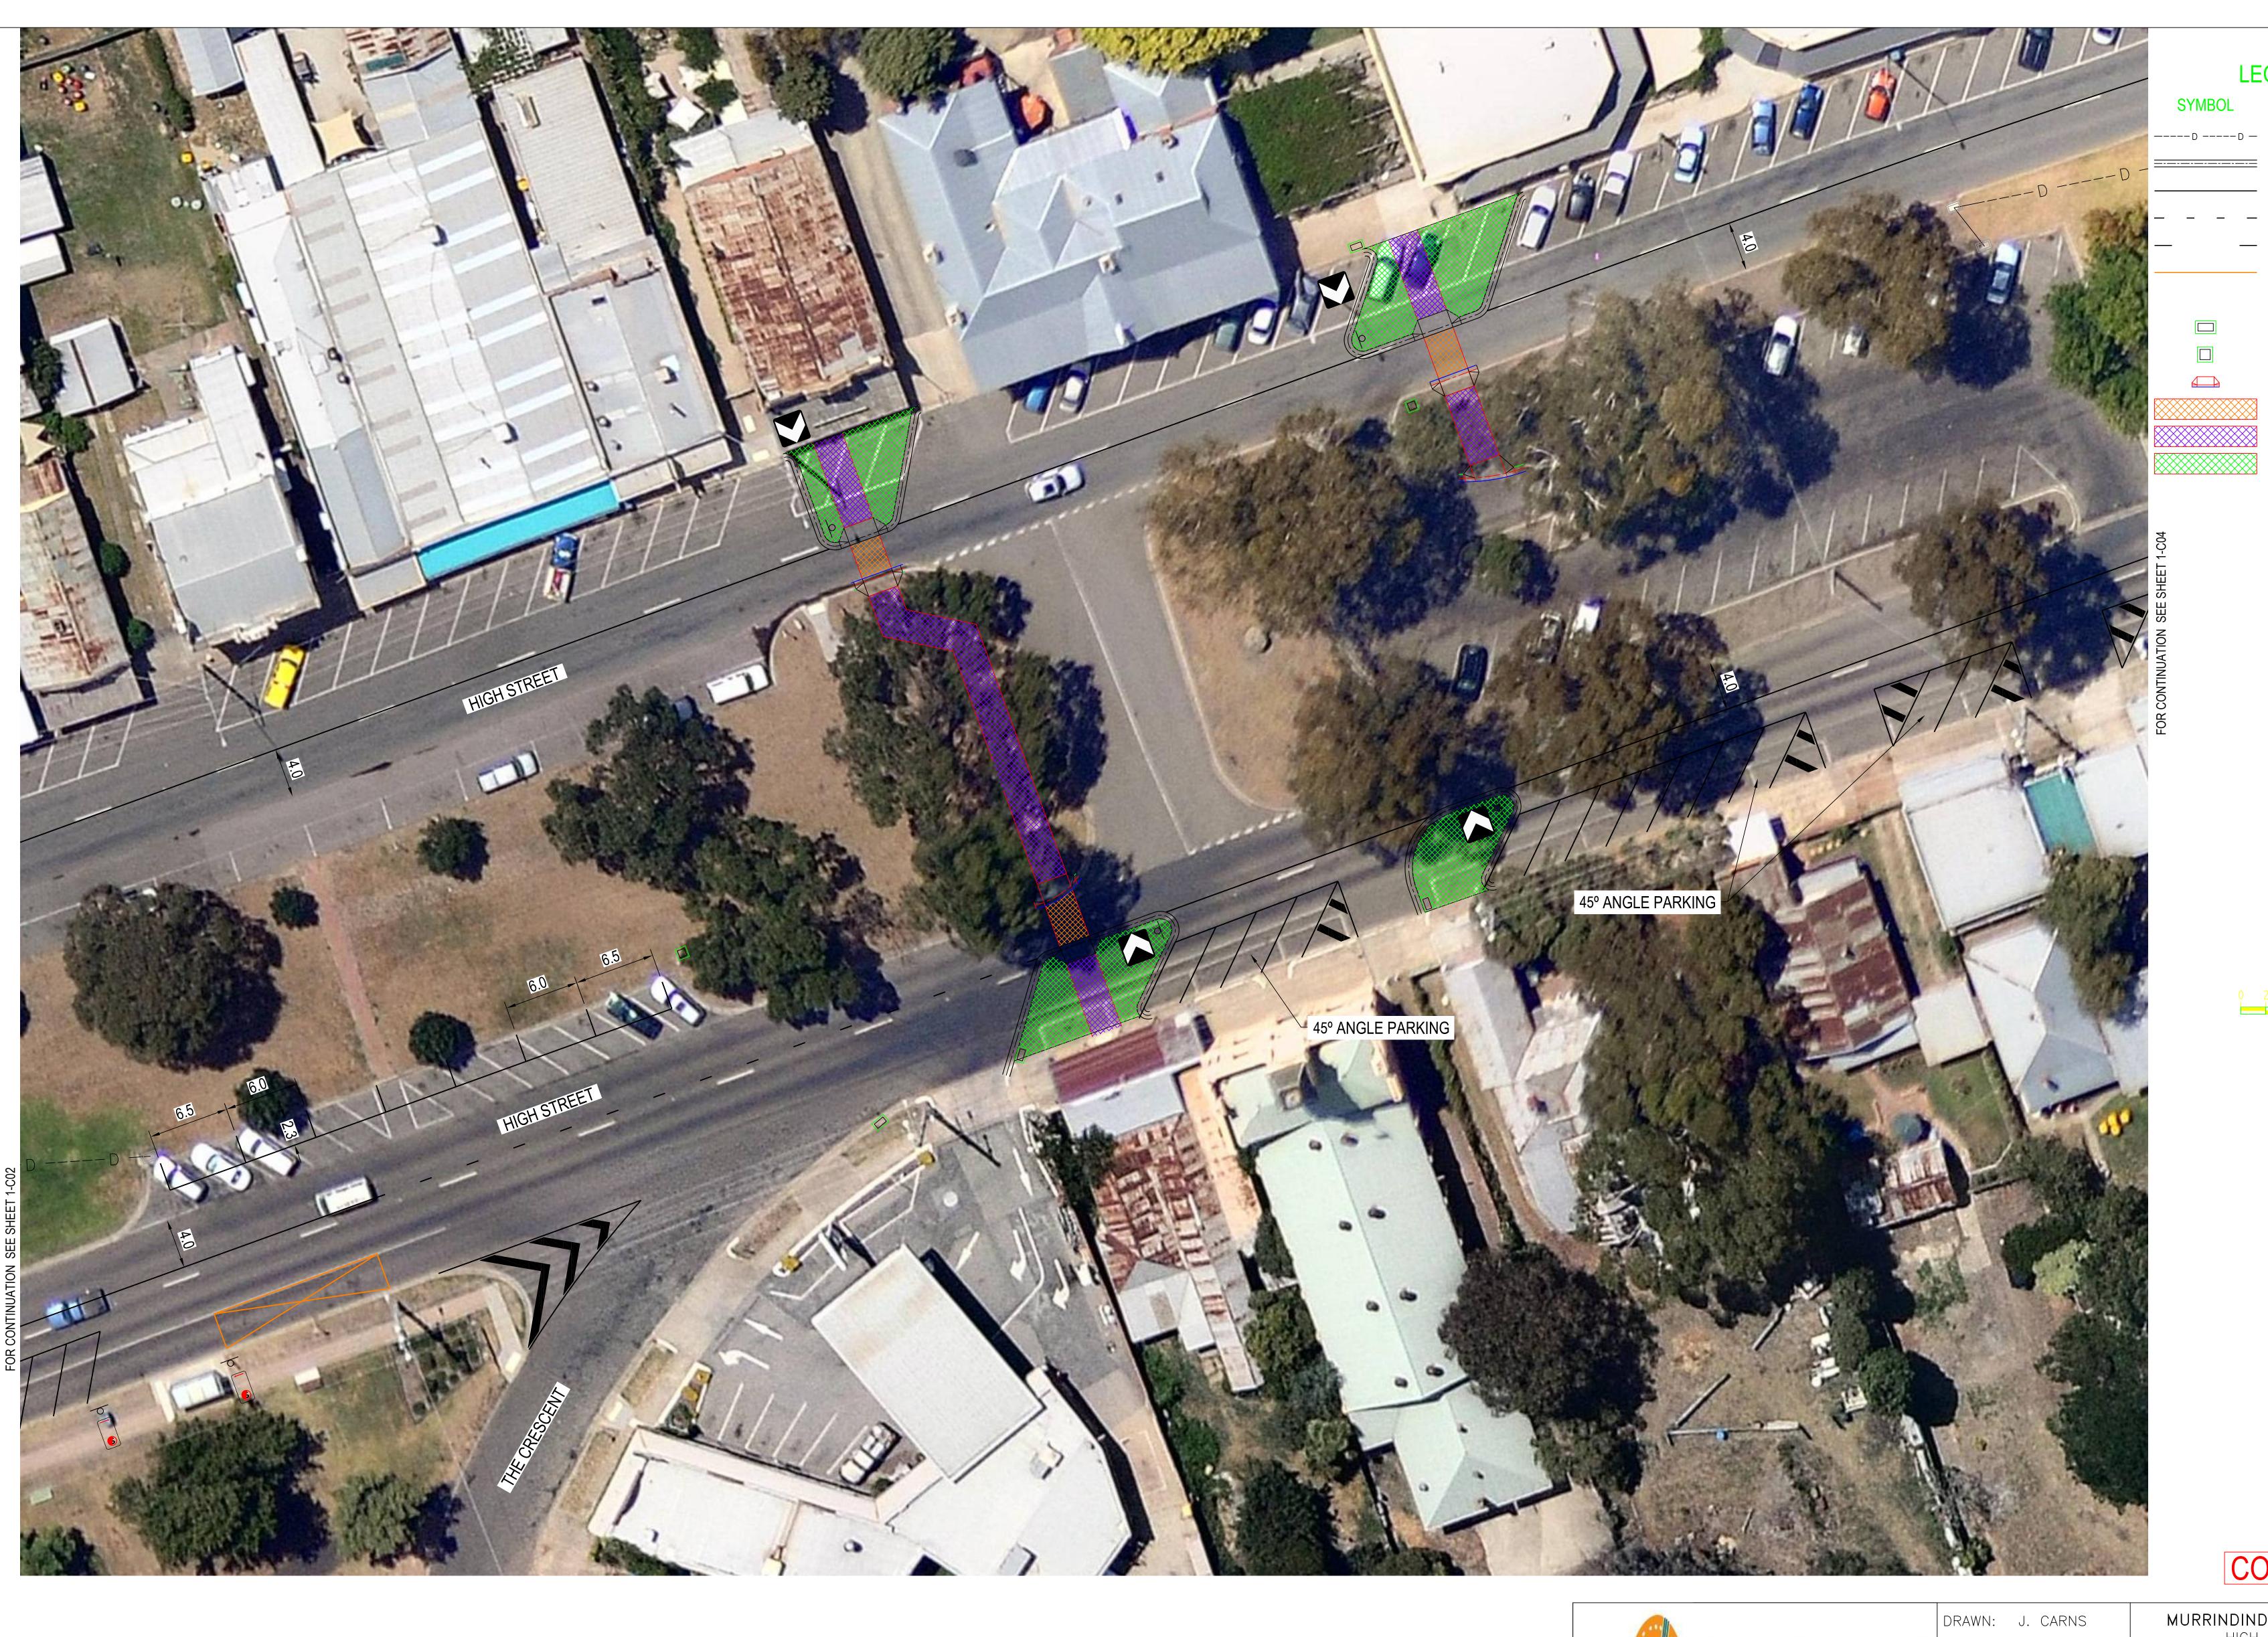

## LEGEND

\_\_\_\_

#### DESCRIPTION

EXISTING DRAINAGE PIPE PROPOSED SM2 KERB UNBROKEN PAINTED LINE CONTINUITY LINE LANE LINE 3m x 9m GAP BUS STOP LINE MARKING PROPOSED DRAINAGE PIPE PROPOSED SIDE ENTRY PIT PROPOSED JUNCTION PIT PROPOSED PEDESTRIAN RAMP PEDESTRIAN PATH CONCRETE SHARED PATH VEGETATED KERB OUTSTAND

## CONCEPT

MURRINDINDI SHIRE COUNCIL HIGH STREET YEA SAFTEY UPGRADES

| OF 4 | DWG | No: MSC101.02 |
|------|-----|---------------|