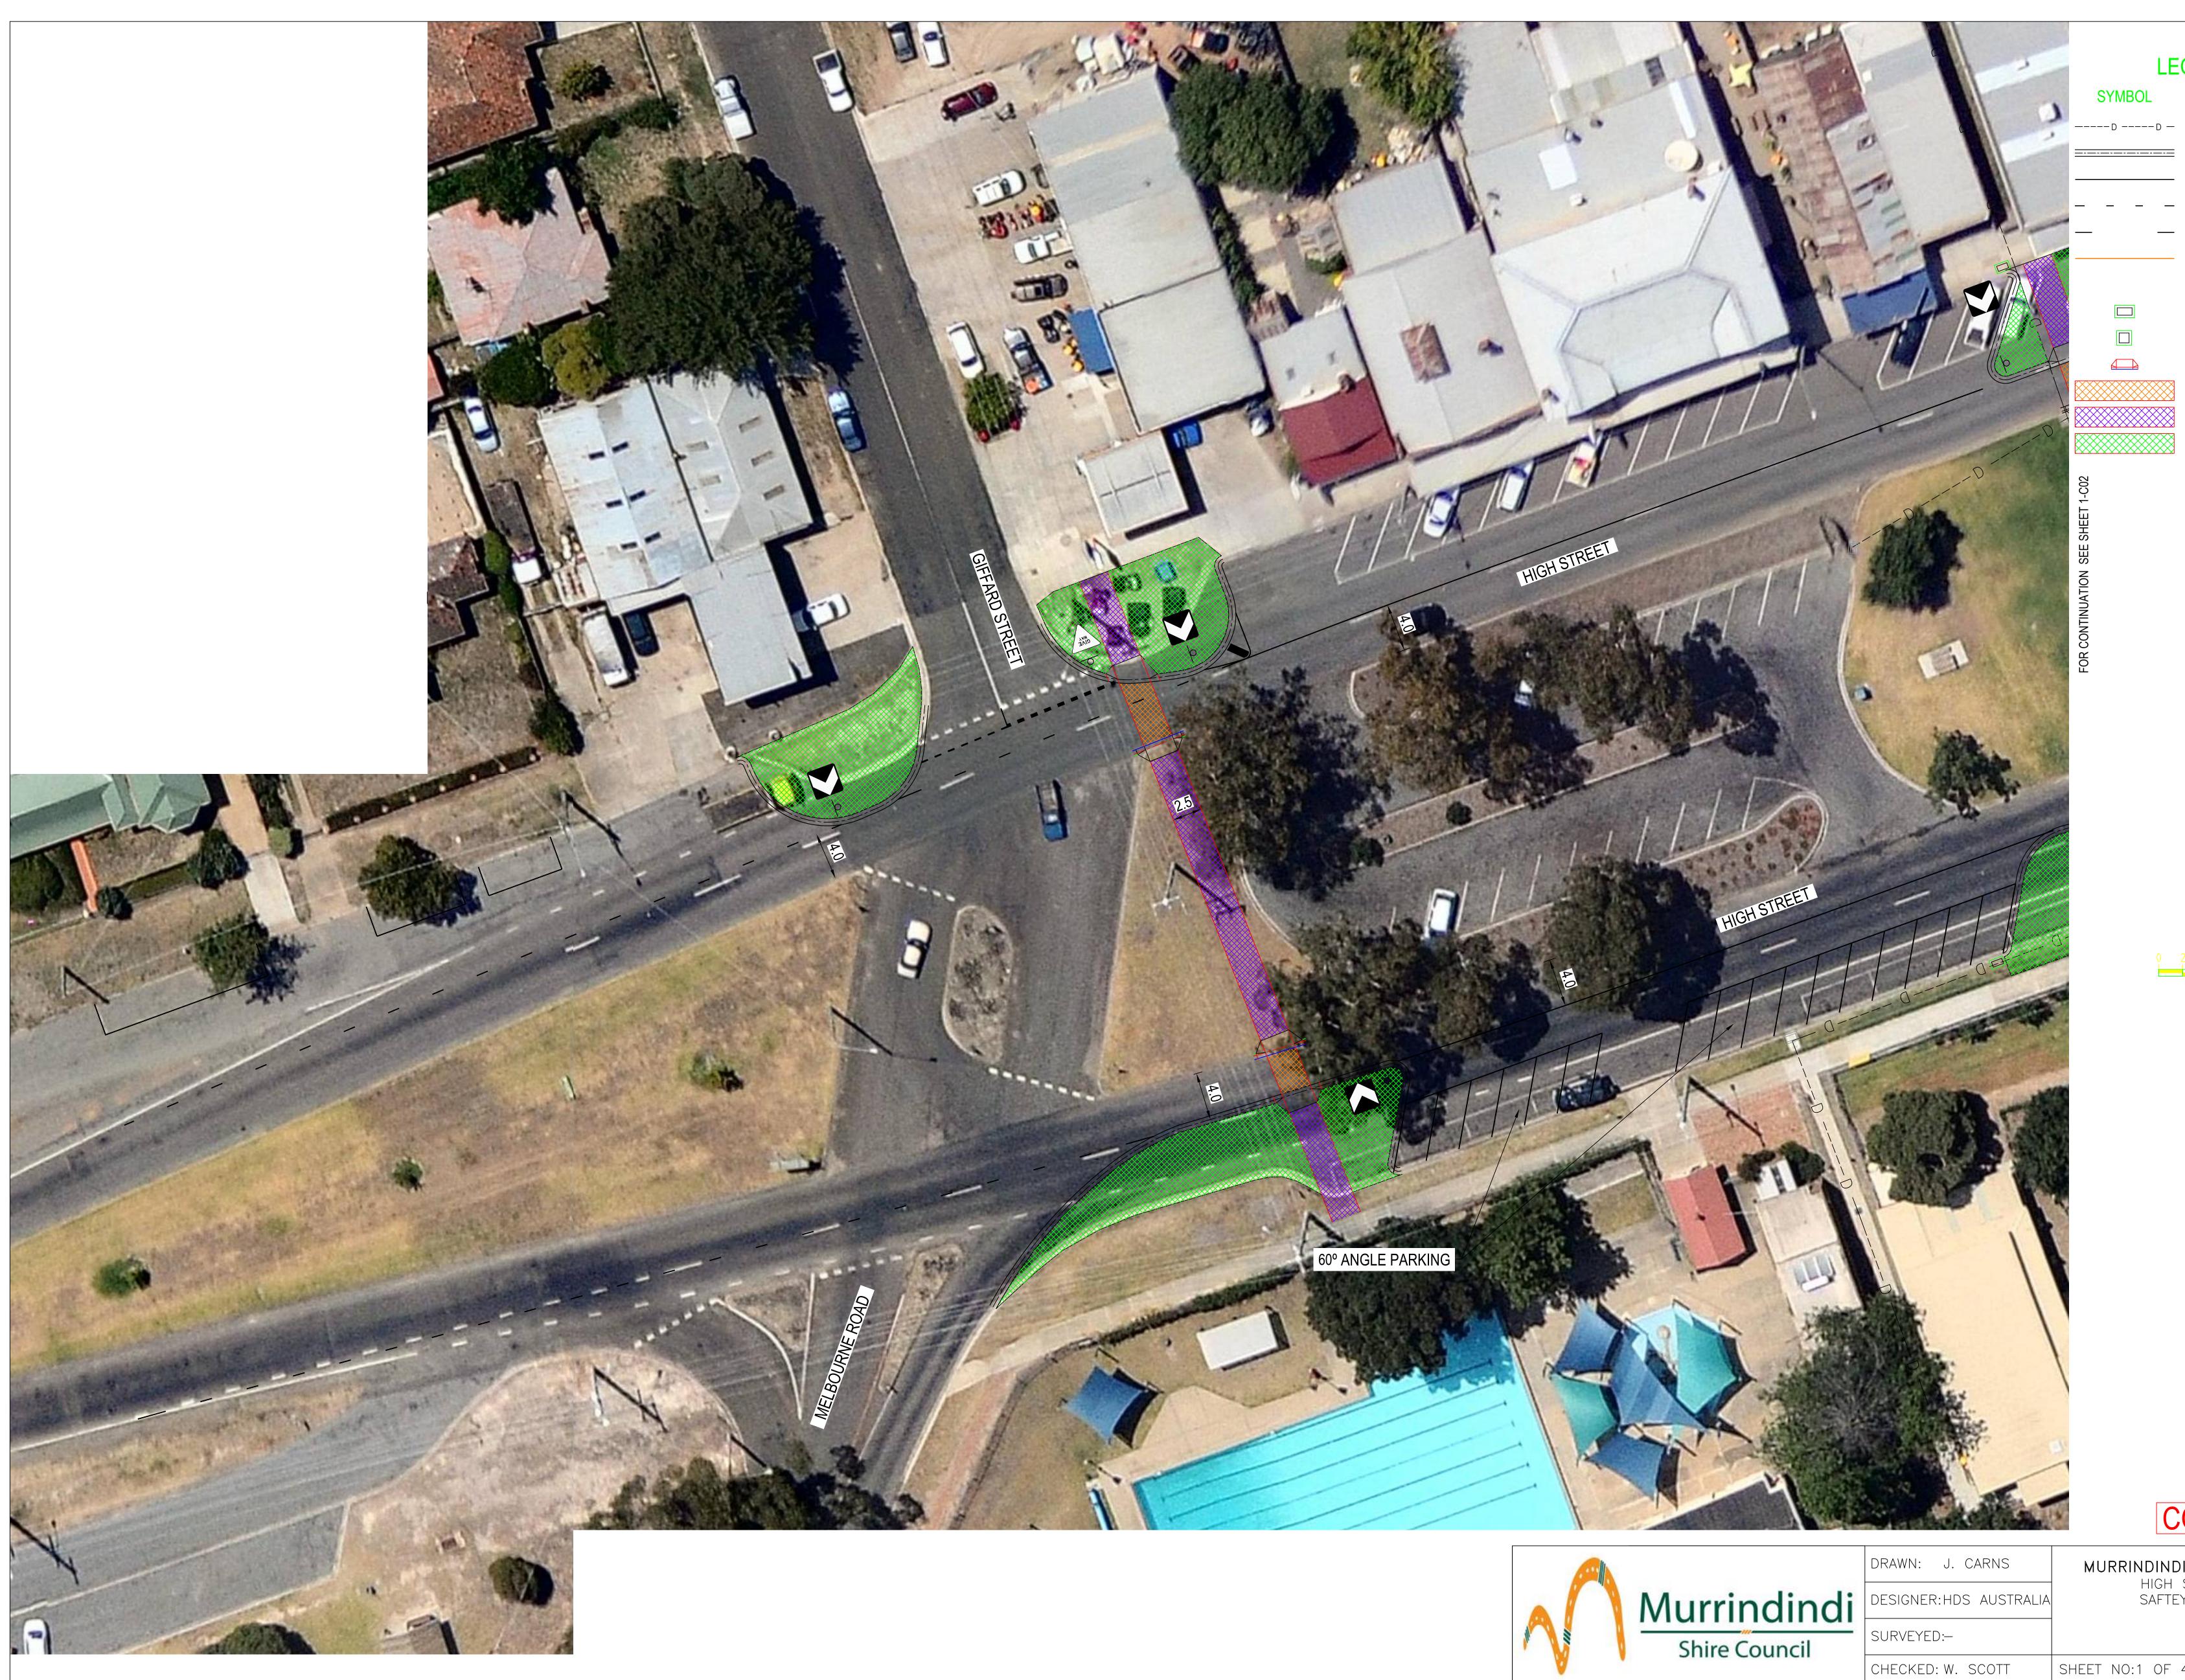

| J. CARNS       | MURRINDINDI SHIRE COUNCIL          |                   |  |  |  |  |  |
|----------------|------------------------------------|-------------------|--|--|--|--|--|
| :HDS AUSTRALIA | HIGH STREET YEA<br>SAFTEY UPGRADES |                   |  |  |  |  |  |
| ):             |                                    |                   |  |  |  |  |  |
| W. SCOTT       | SHEET NO:1 OF 4                    | DWG No: MSC101.02 |  |  |  |  |  |

## LEGEND

\_\_\_\_

\_\_\_\_\_

### DESCRIPTION

EXISTING DRAINAGE PIPE PROPOSED SM2 KERB UNBROKEN PAINTED LINE CONTINUITY LINE LANE LINE 3m x 9m GAP BUS STOP LINE MARKING PROPOSED DRAINAGE PIPE PROPOSED SIDE ENTRY PIT PROPOSED JUNCTION PIT PROPOSED PEDESTRIAN RAMP PEDESTRIAN PATH CONCRETE SHARED PATH VEGETATED KERB OUTSTAND

# CONCEPT

EXISTING DRAINAGE PIPE PROPOSED SM2 KERB UNBROKEN PAINTED LINE LANE LINE 3m x 9m GAP BUS STOP LINE MARKING PROPOSED DRAINAGE PIPE PROPOSED SIDE ENTRY PIT PROPOSED JUNCTION PIT PROPOSED PEDESTRIAN RAMP CONCRETE SHARED PATH VEGETATED KERB OUTSTAND