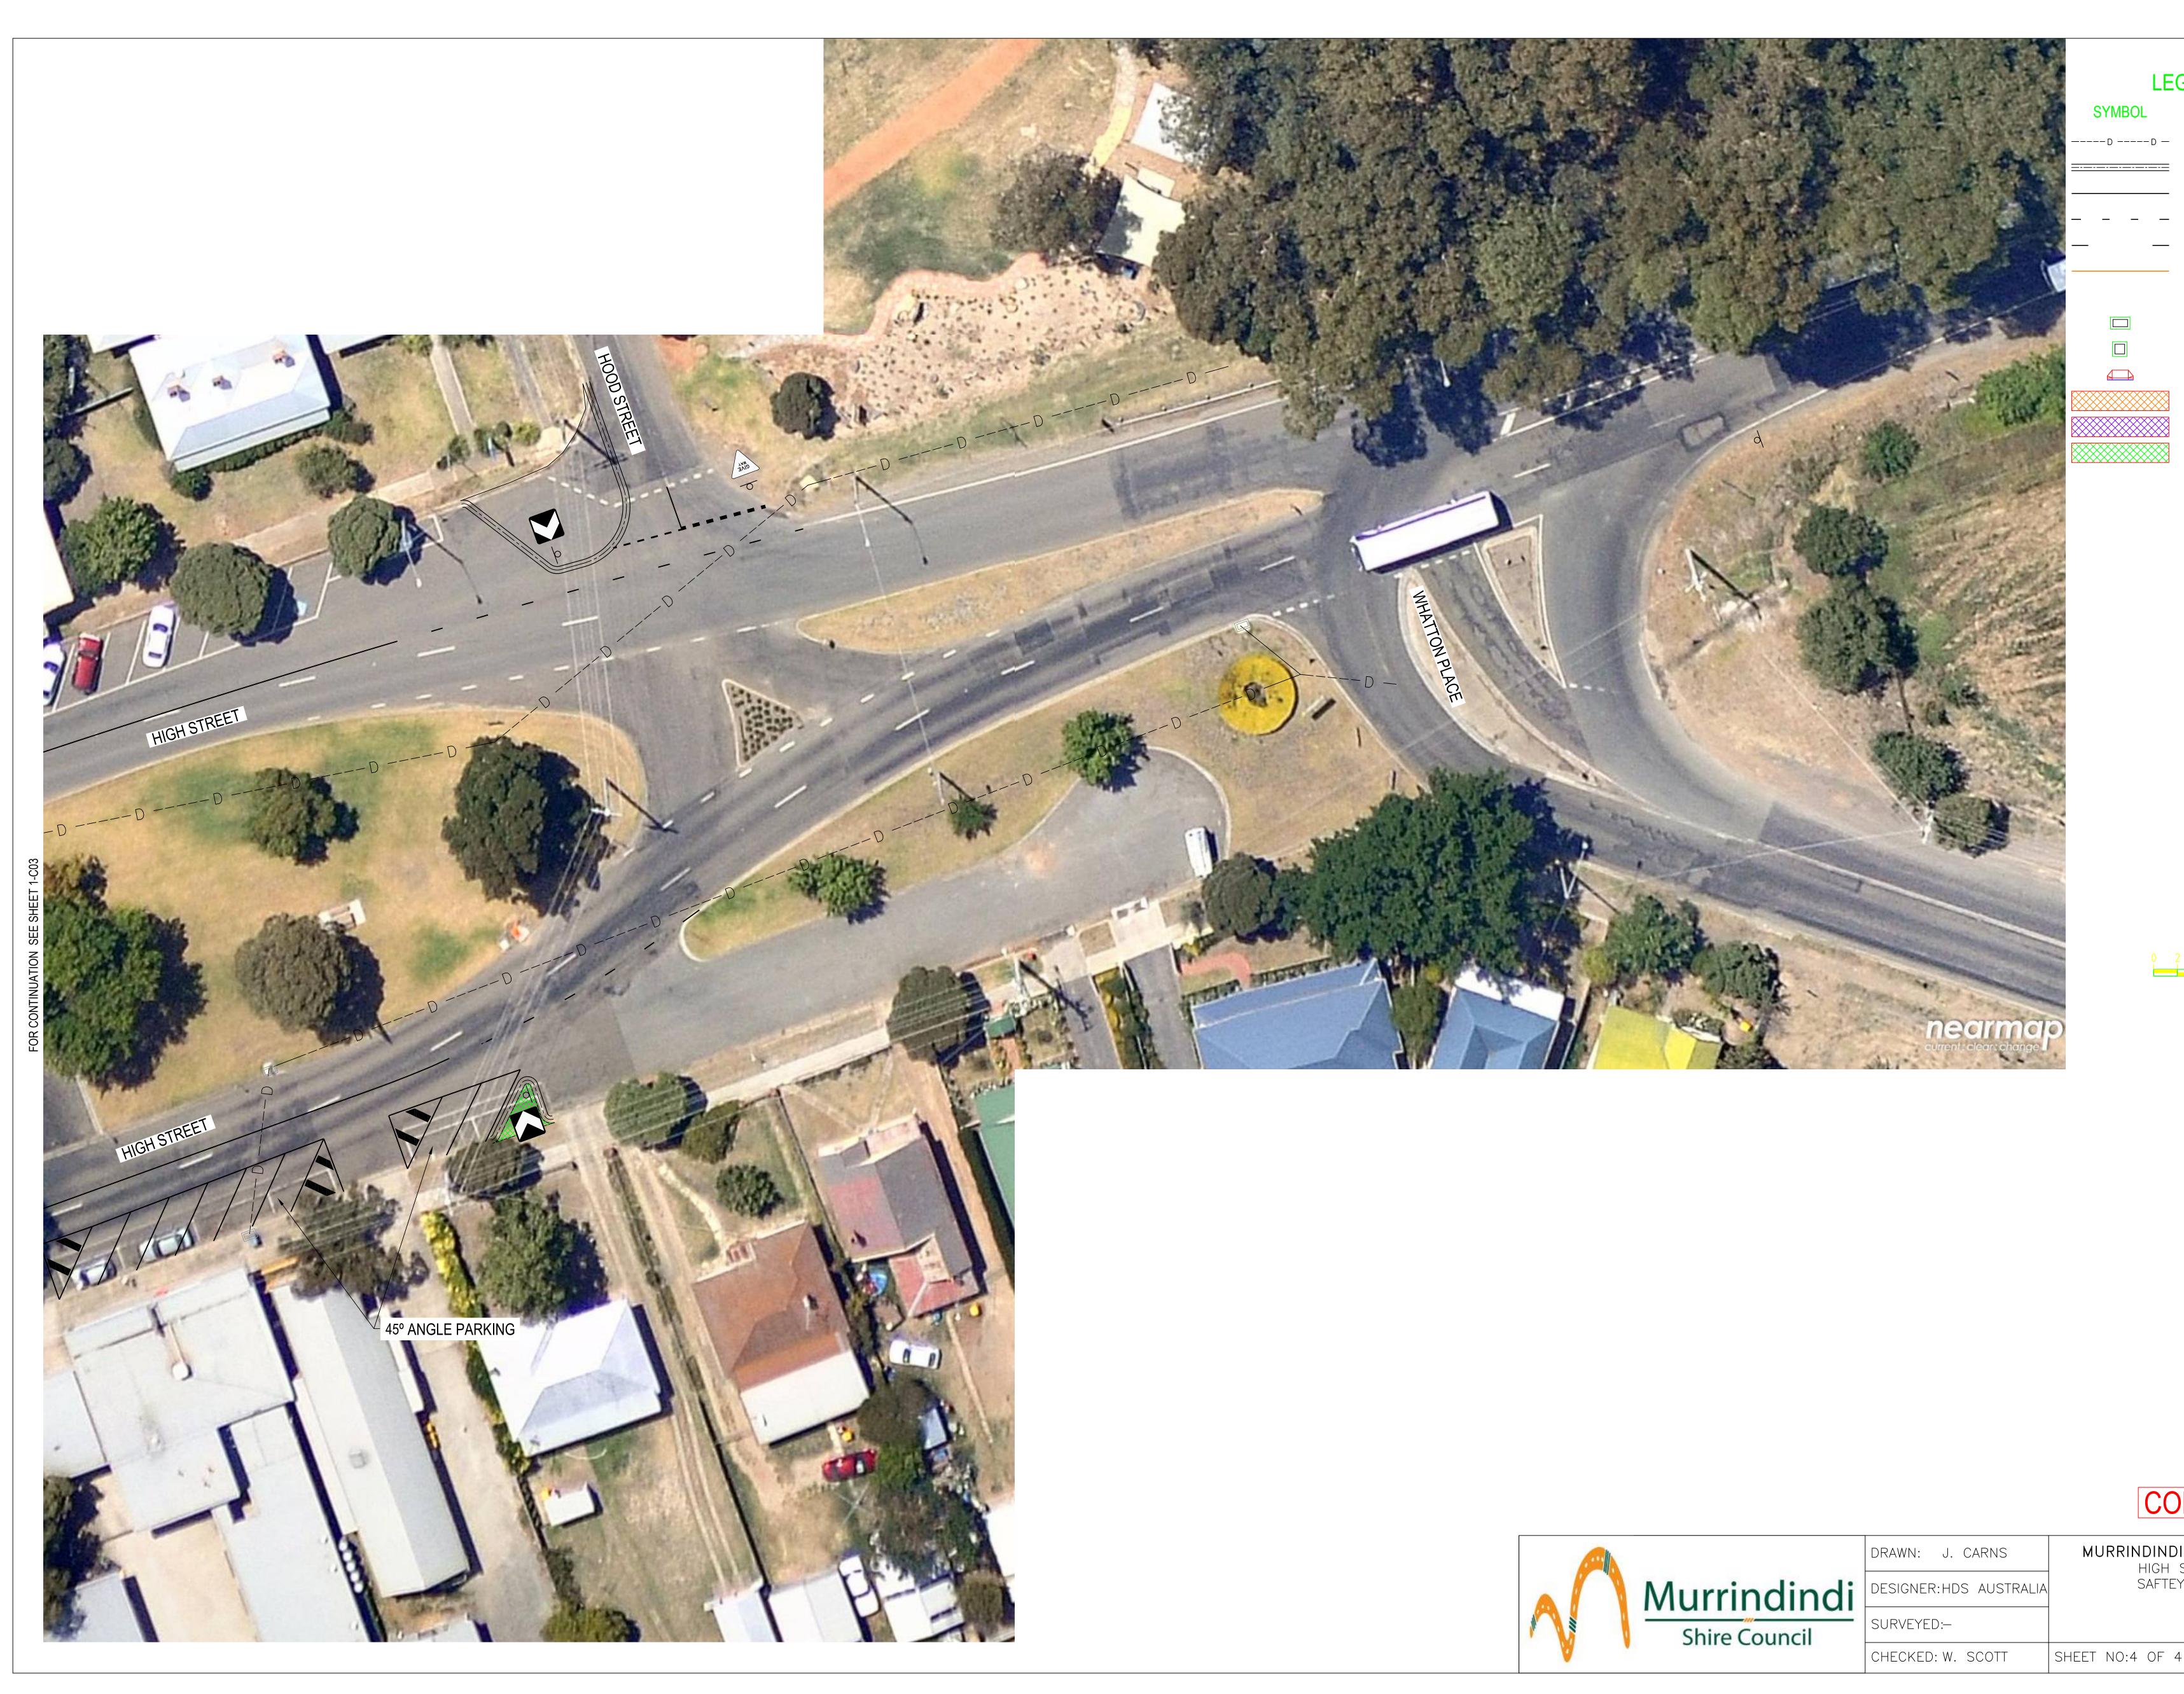

## LEGEND

\_\_\_\_

\_\_\_\_\_

### DESCRIPTION

EXISTING DRAINAGE PIPE PROPOSED SM2 KERB UNBROKEN PAINTED LINE CONTINUITY LINE LANE LINE 3m x 9m GAP BUS STOP LINE MARKING PROPOSED DRAINAGE PIPE PROPOSED SIDE ENTRY PIT PROPOSED JUNCTION PIT PROPOSED PEDESTRIAN RAMP PEDESTRIAN PATH CONCRETE SHARED PATH VEGETATED KERB OUTSTAND

# CONCEPT

EXISTING DRAINAGE PIPE PROPOSED SM2 KERB UNBROKEN PAINTED LINE LANE LINE 3m x 9m GAP BUS STOP LINE MARKING PROPOSED DRAINAGE PIPE PROPOSED SIDE ENTRY PIT PROPOSED JUNCTION PIT PROPOSED PEDESTRIAN RAMP CONCRETE SHARED PATH VEGETATED KERB OUTSTAND