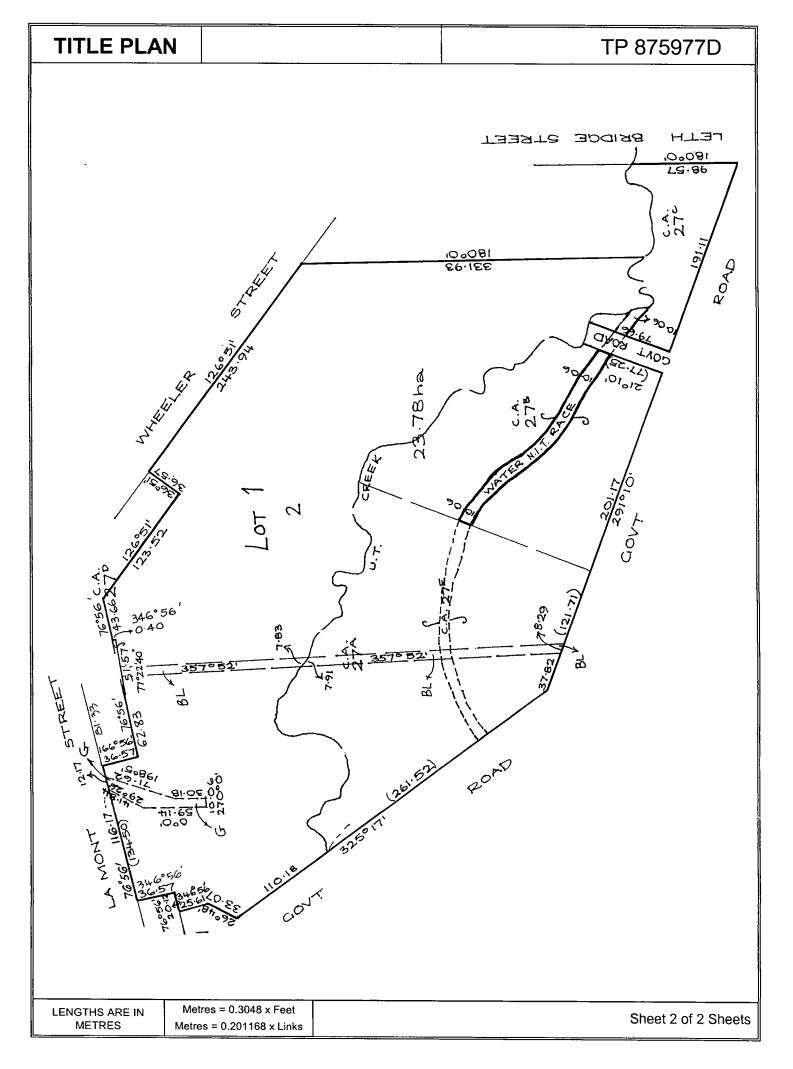

Section:

Crown Portion:

Crown Allotment: 27A, 27B, 27C, 27E & 27D (PT)

Last Plan Reference: LP 71561

Derived From :

VOL. 9214 FOL. 977

Depth Limitation: 15-24 METRES BELOW THE SURFACE (C.A.27E)

**Notations** 

ANY REFERENCE TO MAP IN THE TEXT MEANS THE DIAGRAM SHOWN ON THIS TITLE

PLAN

Description of Land/ Easement Information

**ENCUMBRANCES** 

As to the land coloured blue - ---

THE EASEMENT to State Electricity-Commission of Victoria created by-Instrument 1467293 - - - - - -

As to the land coloured green- - -

THE DRAINAGE EASEMENT and - - - - Right of Entry in connection - - - therewith created by - - - - - - - Instrument 1808923 - - - - - - - -

THIS PLAN HAS BEEN PREPARED BY LAND REGISTRY, LAND VICTORIA FOR TITLE DIAGRAM PURPOSES

COMPILED:

Date 9/11/06

VERIFIED:

A. DALLAS

H=HATCH

Assistant Registrar of Titles

COLOUR CODE

BL=BLUE G=GREEN BR=BROWN P=PURPLE Y=YELLOW R=RED

CH=CROSS HATCH

FOR DIAGRAM SEE SHEET 2

**TABLE OF PARCEL IDENTIFIERS** 

WARNING: Where multiple parcels are referred to or shown on the Title Plan this does Not imply separately disposable parcels under Section 8A of the Sale of Land Act 1962

LOT 1 = LOT 2 (PT) ON LP 71561

LENGTHS ARE IN **METRES** 

Metres = 0.3048 x Feet Metres = 0.201168 x Links

Sheet 1 of 2 Sheets