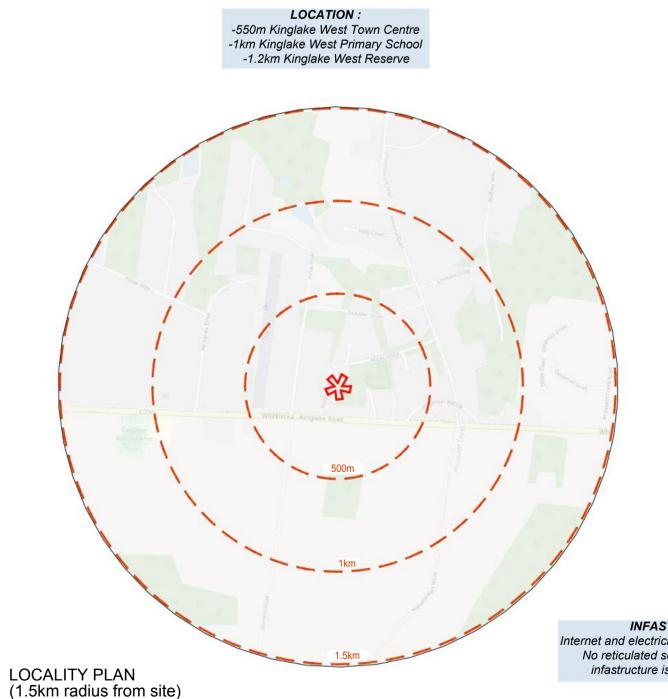

ighbouring properties along Pratts Road.

Looking south across the site.

1 Existing sheds within the site.

FOR APPROVAL

The thick dashed lines shown on this plan represent site boundaries as shown in TP688136V. Site INFASTRUCTURE: Internet and electricity are supplied to the site.
No reticulated sewerage gas or water
infastructure is present on the site. boundaries have not been determined by this survey and the figure shown is indicative only. The location of site and easement boundaries should not be relied upon for any purpose.