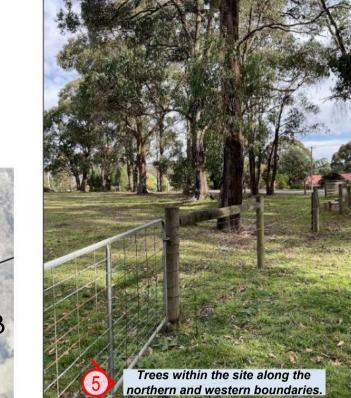

ighbouring properties along Pratts Road.



Looking south across the site.





1 Existing sheds within the site.



FOR APPROVAL

The thick dashed lines shown on this plan represent site boundaries as shown in TP688136V. Site INFASTRUCTURE: Internet and electricity are supplied to the site.
No reticulated sewerage gas or water
infastructure is present on the site. boundaries have not been determined by this survey and the figure shown is indicative only. The location of site and easement boundaries should not be relied upon for any purpose.

KS

Drawn Checked

JSLY



Views to site

Millar & Merrigan authorize the use of this drawing only for the purpose described by the status stamp shown below. This drawing should be read in conjunction with all relevant contracts, specificati