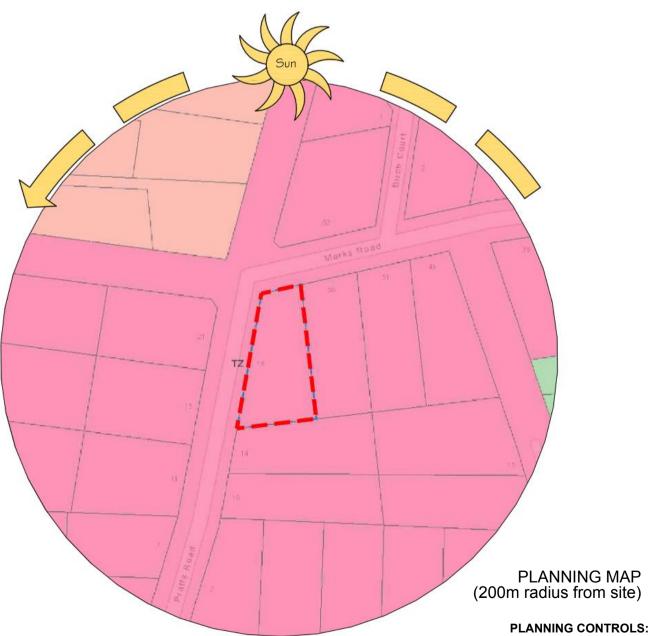

1:500 Original sheet size A1

SITE & CONTEXT DESCRIPTION PROPOSED SUBDIVISION

Schedule to the Township Zone - (TZ) Bushfire Management Overlay - (BMO)

18 Pratts Road, Kinglake West Murrindindi Shire Council 29923P1