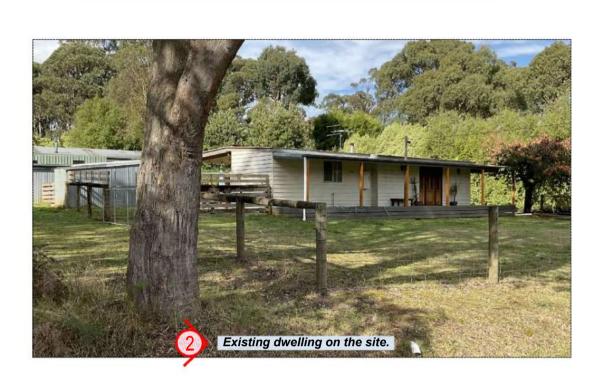

ighbouring properties along Pratts Road.

Looking south across the site.

1 Existing sheds within the site.

FOR APPROVAL

The thick dashed lines shown on this plan represent site boundaries as shown in TP688136V. Site INFASTRUCTURE: Internet and electricity are supplied to the site.
No reticulated sewerage gas or water
infastructure is present on the site. boundaries have not been determined by this survey and the figure shown is indicative only. The location of site and easement boundaries should not be relied upon for any purpose.