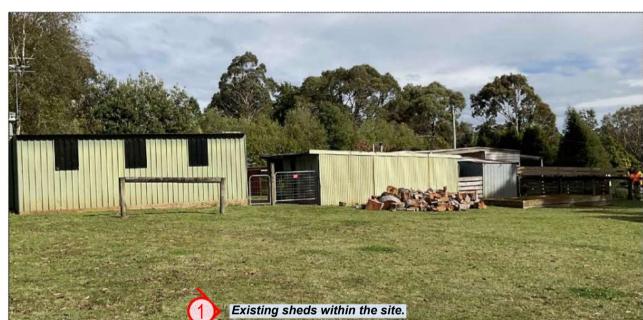

ighbouring properties along Pratts Road.

Looking south across the site.

1 Existing sheds within the site.

FOR APPROVAL

The thick dashed lines shown on this plan represent site boundaries as shown in TP688136V. Site INFASTRUCTURE: Internet and electricity are supplied to the site.
No reticulated sewerage gas or water
infastructure is present on the site. boundaries have not been determined by this survey and the figure shown is indicative only. The location of site and easement boundaries should not be relied upon for any purpose.