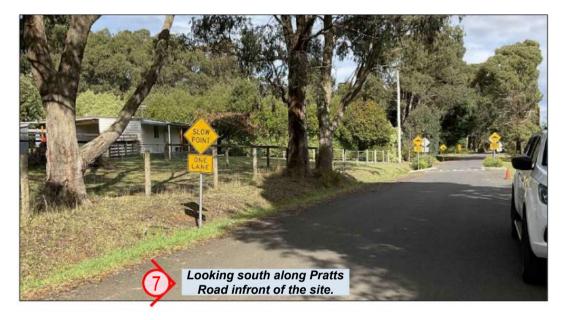

ighbouring properties along Pratts Road.



Looking south across the site.





1 Existing sheds within the site.



FOR APPROVAL

The thick dashed lines shown on this plan represent site boundaries as shown in TP688136V. Site INFASTRUCTURE: Internet and electricity are supplied to the site.
No reticulated sewerage gas or water
infastructure is present on the site. boundaries have not been determined by this survey and the figure shown is indicative only. The location of site and easement boundaries should not be relied upon for any purpose.

KS

Drawn Checked

JSLY



Views to site

Millar & Merrigan authorize the use of this drawing only for the purpose described by the status stamp shown below. This drawing should be read in conjunction with all relevant contracts, specifications, r