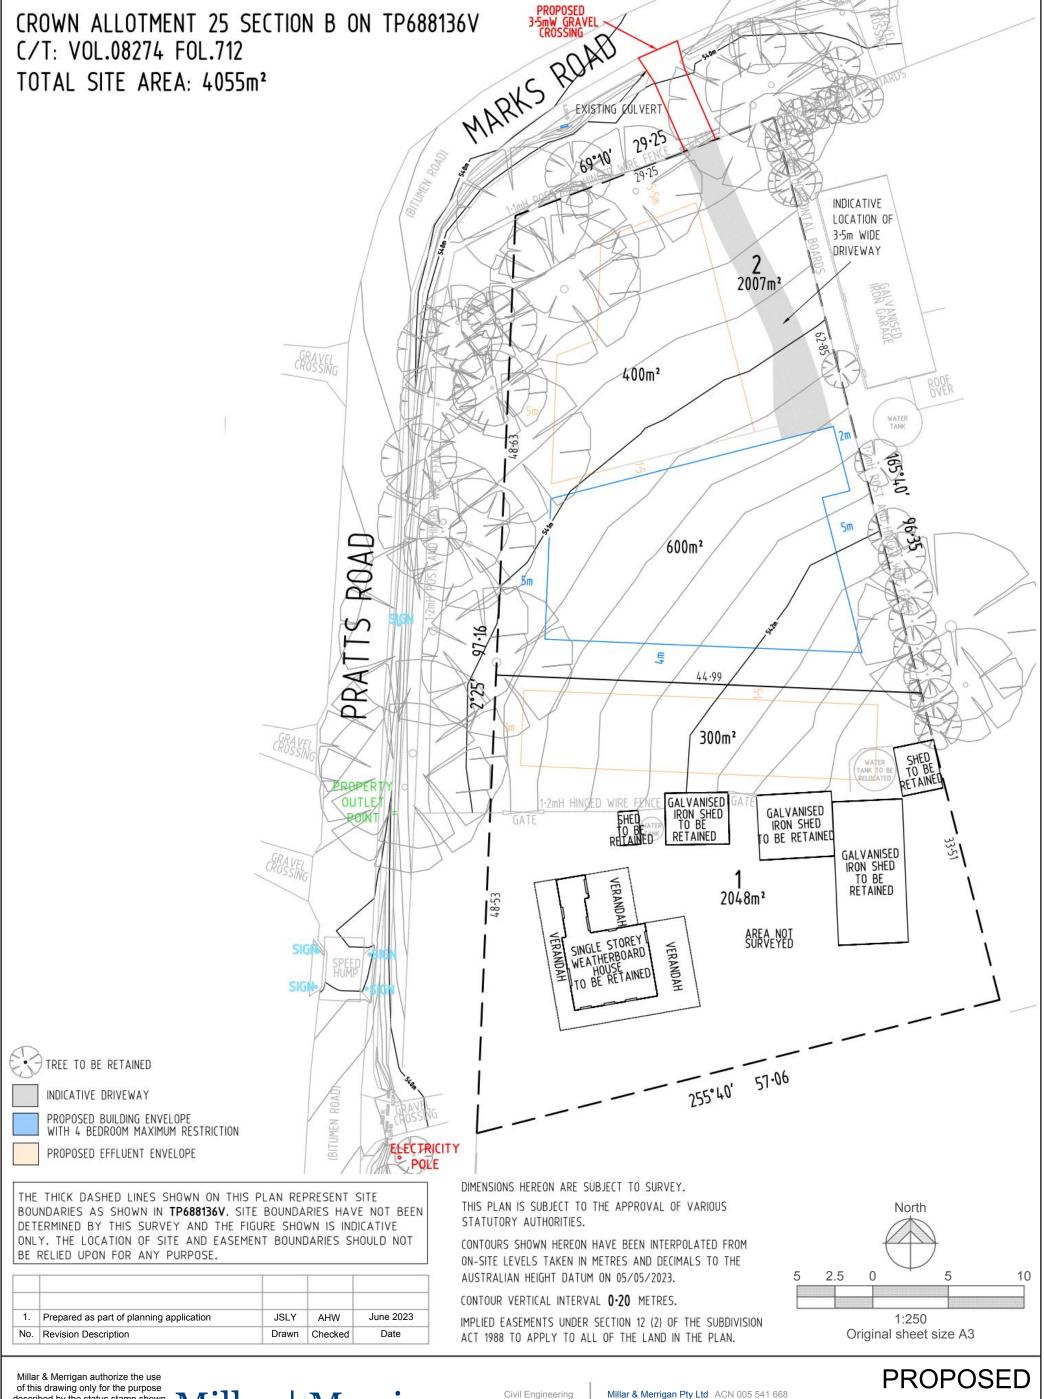

1:500 Original sheet size A1

SITE & CONTEXT DESCRIPTION PROPOSED SUBDIVISION

Schedule to the Township Zone - (TZ) Bushfire Management Overlay - (BMO)

18 Pratts Road, Kinglake West Murrindindi Shire Council 29923P1