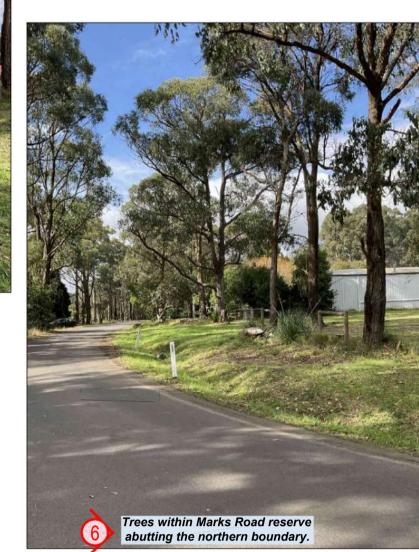

ighbouring properties along Pratts Road.



Looking south across the site.





1 Existing sheds within the site.



FOR APPROVAL

The thick dashed lines shown on this plan represent site boundaries as shown in TP688136V. Site INFASTRUCTURE: Internet and electricity are supplied to the site.
No reticulated sewerage gas or water
infastructure is present on the site. boundaries have not been determined by this survey and the figure shown is indicative only. The location of site and easement boundaries should not be relied upon for any purpose.

KS

Drawn Checked

JSLY



Views to site

Millar & Merrigan authorize the use of this drawing only for the purpose described by the status stamp shown below. This drawing should be read in conjunction with all relevant contracts, specification