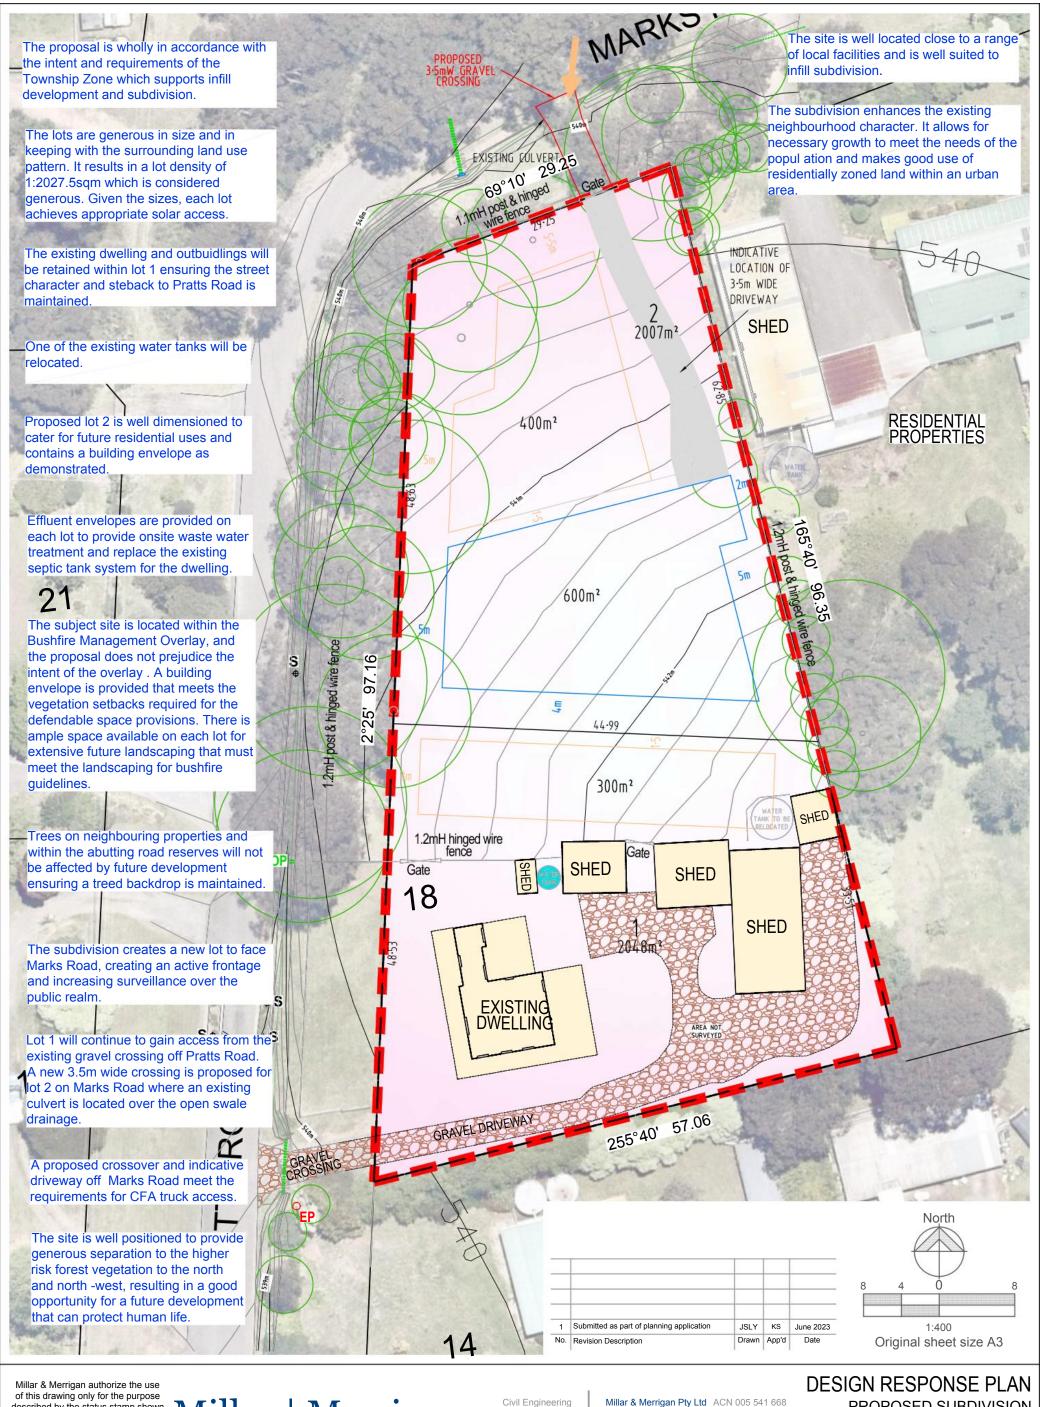

# **SUBDIVISION**

18 Pratts Road, Kinglake West Murrundindi Shire Council 29923P2 Version 1 Sheet 1 of 1

described by the status stamp shown below. This drawing should be read in conjunction with all relevant contracts, specifications, reports & drawings.
© Millar & Merrigan Pty. Ltd.