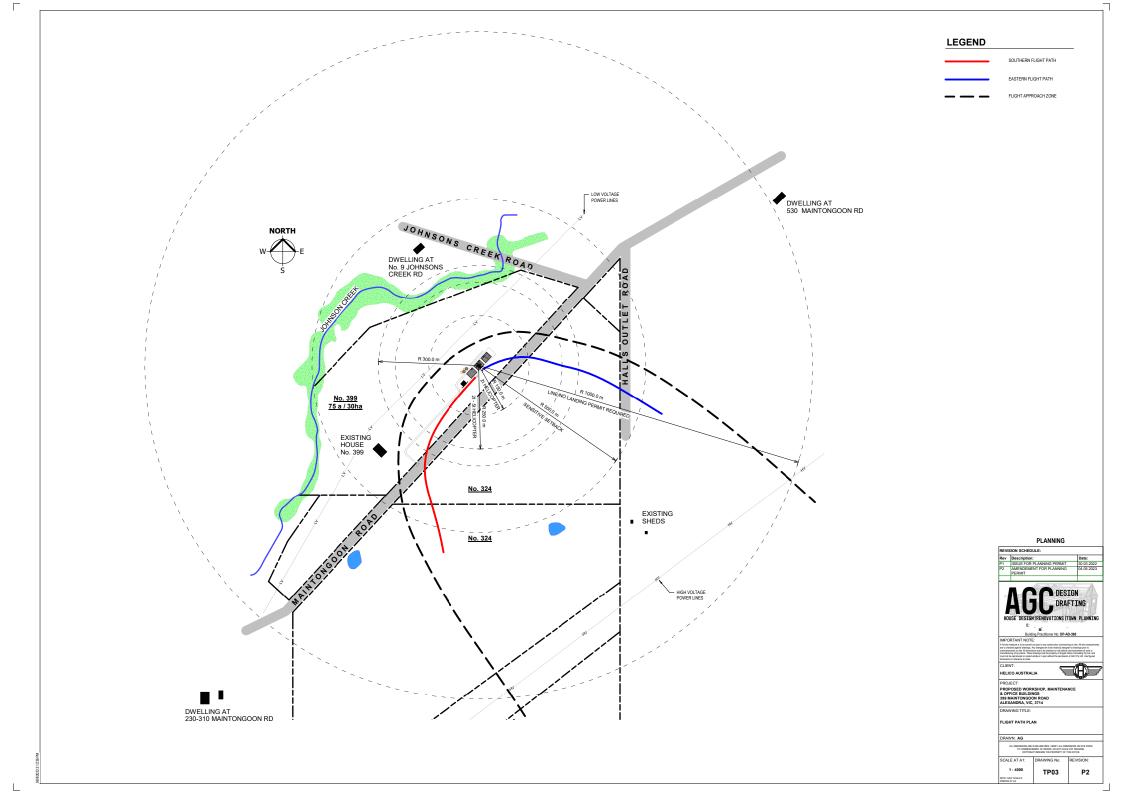

## PROPOSED WORKSHOP, MAINTENANCE & OFFICE BUILDINGS 399 MAINTONGOON ROAD, ALEXANDRA, VIC, 3714





LOCATION PLAN

PLANNING

REVISION SCHEDULE:

Rev | Description:

P2 | AMERICANENT FOR PLANNING | Ox.0.2023

P3 | BULLEON OLOCATION MOVED | 11.05.0223

P4 | AMERICANENT FOR PLANNING | 0x.0.2023

P4 | AMERICANENT FOR PLANNING | 0x.0.2023

P5 | BULLEON | 0x.0.2023

P6 | DESCRIPTION | 0x.0.2023

P6 | AMERICANENT FOR PLANNING | 0x.0.2023

P7 | AMERICANENT FOR PLANNING | 0x.0.2023

P8 | BULLEON | 0x.0.2023

PROPERTY | 0x.0.2023

BULLEON | 0x.0.20







## TOTAL No. EMPLOYEES ACROSS 3 BUILDINGS = 20

## PROPOSED FLOOR LAYOUTS





| DEVI-                                                               |                                                                                                                              |                              |