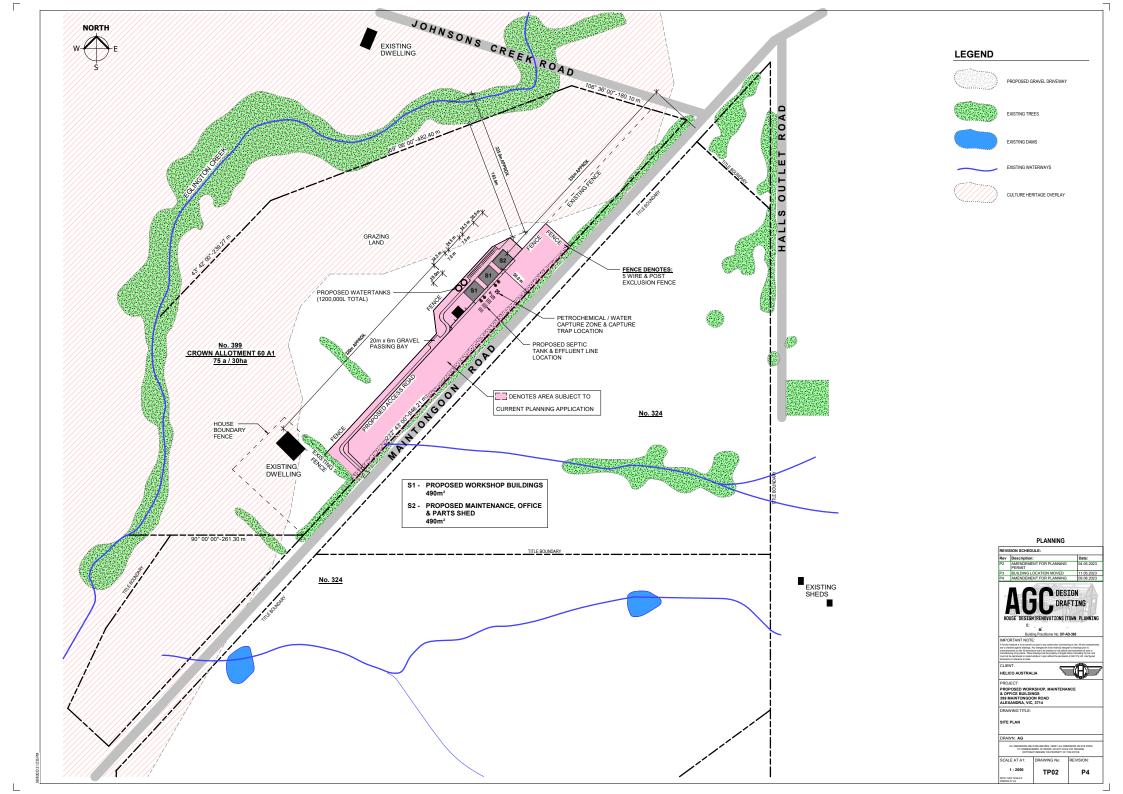

## PROPOSED WORKSHOP, MAINTENANCE & OFFICE BUILDINGS 399 MAINTONGOON ROAD, ALEXANDRA, VIC, 3714

LOCATION PLAN

PLANNING

REVISION SCHEDULE:

Rev | Description:

P2 | AMERICANENT FOR PLANNING | Ox.0.2023

P3 | BULLEON OLOCATION MOVED | 11.05.0223

P4 | AMERICANENT FOR PLANNING | 0x.0.2023

P4 | AMERICANENT FOR PLANNING | 0x.0.2023

P5 | BULLEON | 0x.0.2023

P6 | DESCRIPTION | 0x.0.2023

P6 | AMERICANENT FOR PLANNING | 0x.0.2023

P7 | AMERICANENT FOR PLANNING | 0x.0.2023

P8 | BULLEON | 0x.0.2023

PROPERTY | 0x.0.2023

BULLEON | 0x.0.20

## TOTAL No. EMPLOYEES ACROSS 3 BUILDINGS = 20