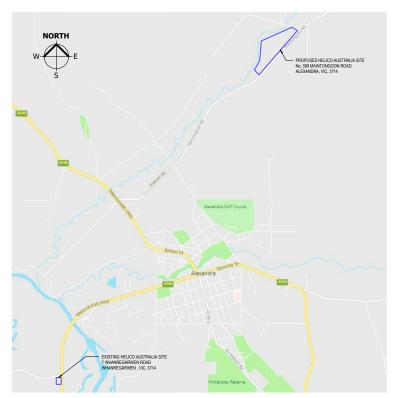

## PROPOSED WORKSHOP, MAINTENANCE & OFFICE BUILDINGS 399 MAINTONGOON ROAD, ALEXANDRA, VIC, 3714

LOCATION PLAN

PLANNING

REVISION SCHEDULE:

Rev | Description:

P2 | AMERICANENT FOR PLANNING | Ox.0.2023

P3 | BULLEON OLOCATION MOVED | 11.05.0223

P4 | AMERICANENT FOR PLANNING | 0x.0.2023

P4 | AMERICANENT FOR PLANNING | 0x.0.2023

P5 | BULLEON | 0x.0.2023

P6 | DESCRIPTION | 0x.0.2023

P6 | AMERICANENT FOR PLANNING | 0x.0.2023

P7 | AMERICANENT FOR PLANNING | 0x.0.2023

P8 | BULLEON | 0x.0.2023

PROPERTY | 0x.0.2023

BULLEON | 0x.0.20