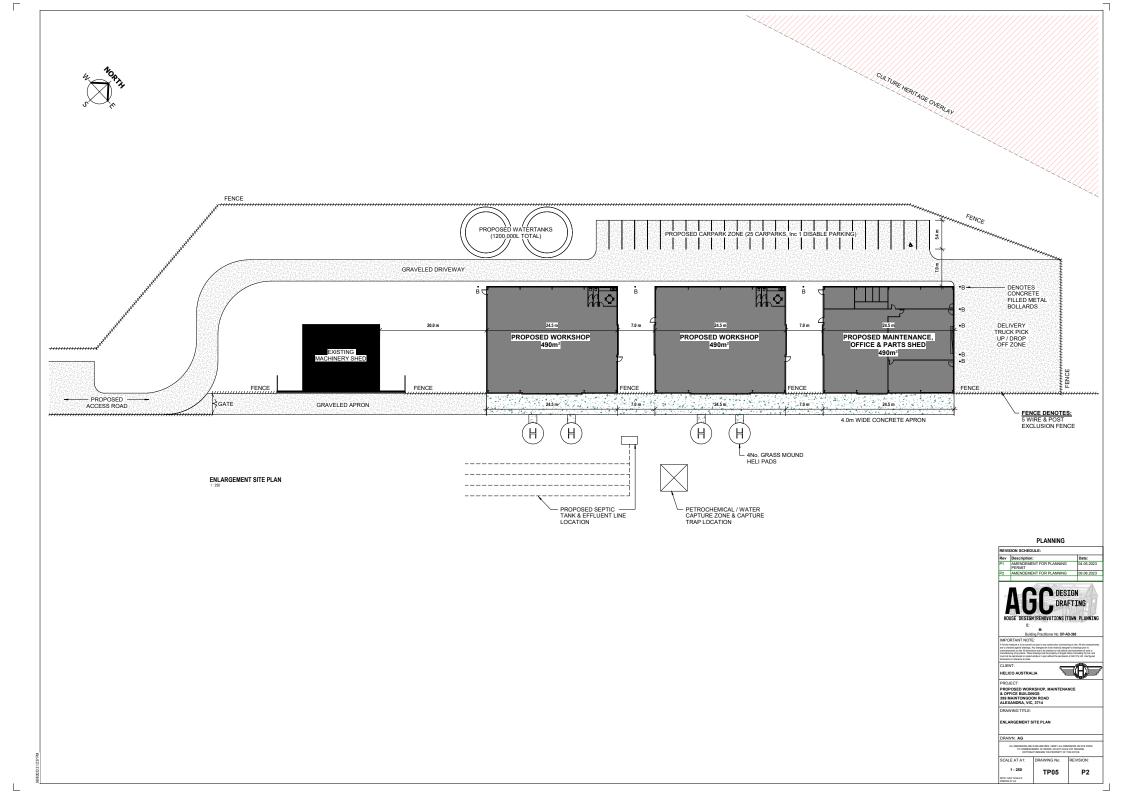

## PROPOSED WORKSHOP, MAINTENANCE & OFFICE BUILDINGS 399 MAINTONGOON ROAD, ALEXANDRA, VIC, 3714

LOCATION PLAN

PLANNING

REVISION SCHEDULE:

Rev | Description:

P2 | AMERICANENT FOR PLANNING | Ox.0.2023

P3 | BULLEON OLOCATION MOVED | 11.05.0223

P4 | AMERICANENT FOR PLANNING | 0x.0.2023

P4 | AMERICANENT FOR PLANNING | 0x.0.2023

P5 | BULLEON | 0x.0.2023

P6 | DESCRIPTION | 0x.0.2023

P6 | AMERICANENT FOR PLANNING | 0x.0.2023

P7 | AMERICANENT FOR PLANNING | 0x.0.2023

P8 | BULLEON | 0x.0.2023

PROPERTY | 0x.0.2023

BULLEON | 0x.0.20