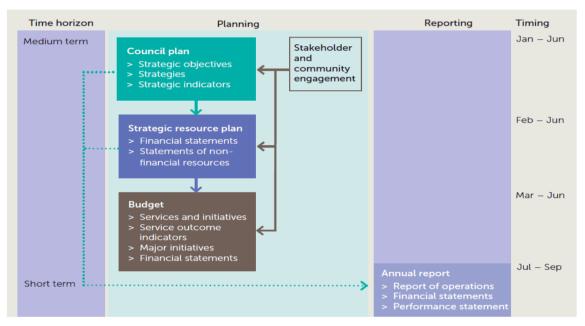

## 1.1 Planning and accountability framework

The Strategic Resource Plan, part of and prepared in conjunction with the Council Plan, is a rolling four-year plan that outlines the financial and non-financial resources that Council requires to achieve the strategic objectives described in the Council Plan. The Annual Budget is framed within the Strategic Resource Plan, considering the services and initiatives which contribute to achieving the strategic objectives specified in the Council Plan. The diagram below depicts the planning and accountability framework that applies to local government in Victoria.

Source: Department of Environment, Land, Water and Planning

In addition to the above, Council has a long term plan which articulates a community vision, mission and values. The Council Plan is prepared with reference to Council's long term Community Plan.

The timing of each component of the planning framework is critical to the successful achievement of the planned outcomes.