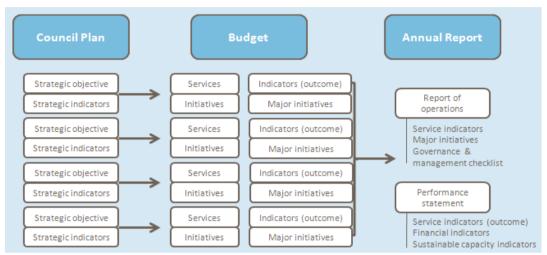

Council is required by legislation to identify major initiatives, initiatives and service performance outcome indicators in the Budget and report against them in their Annual Report to support transparency and accountability. These indicators correlate to the annually audited indicators that are declared on the "Know Your Council" website that provides a comparison to all municipalities in Victoria, as well as to averages across the State and to averages for small rural Shire.

The relationship between these accountability requirements in the Council Plan, the Budget and the Annual Report is shown below:

Source: Department of Environment, Land, Water and Planning