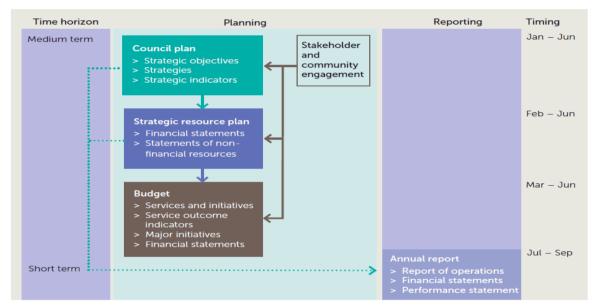

# 1. Link to the Council Plan

This section describes how the Annual Budget links to the achievement of the Council Plan within an overall planning and reporting framework. This framework guides the Council in identifying community needs and aspirations over the long term (Murrindindi 2030 Vision), medium term (Council Plan) and short term (Annual Budget) and then holding itself accountable (Annual Report).

# **1.1 Planning and accountability framework**

The Strategic Resource Plan, part of and prepared in conjunction with the Council Plan, is a rolling four-year plan that outlines the financial and non-financial resources that Council requires to achieve the strategic objectives described in the Council Plan. The Annual Budget is framed within the Strategic Resource Plan, considering the services and initiatives which contribute to achieving the strategic objectives specified in the Council Plan. The diagram below depicts the planning and accountability framework that applies to local government in Victoria.

Source: Department of Environment, Land, Water and Planning

In addition to the above, Council has a long term plan which articulates a community vision, mission and values. The Council Plan is prepared with reference to Council's long term Community Plan.

The timing of each component of the planning framework is critical to the successful achievement of the planned outcomes.