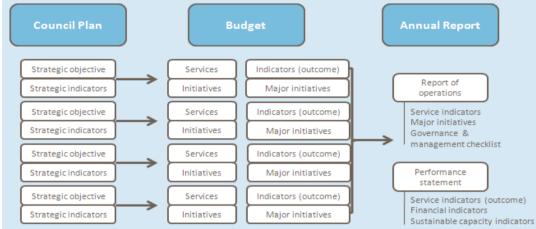

# 2. Services and service performance indicators

This section provides a description of the services and initiatives to be funded in the Budget for the 2018/19 year and how these will contribute to achieving the strategic objectives outlined in the Council Plan. It also describes several initiatives and service performance outcome indicators for key areas of Council's operations.

Council is required by legislation to identify major initiatives, initiatives and service performance outcome indicators in the Budget and report against them in their Annual Report to support transparency and accountability. These indicators correlate to the annually audited indicators that are declared on the "Know Your Council" website that provides a comparison to all municipalities in Victoria, as well as to averages across the State and to averages for small rural Shire.

The relationship between these accountability requirements in the Council Plan, the Budget and the Annual Report is shown below:

Source: Department of Environment, Land, Water and Planning